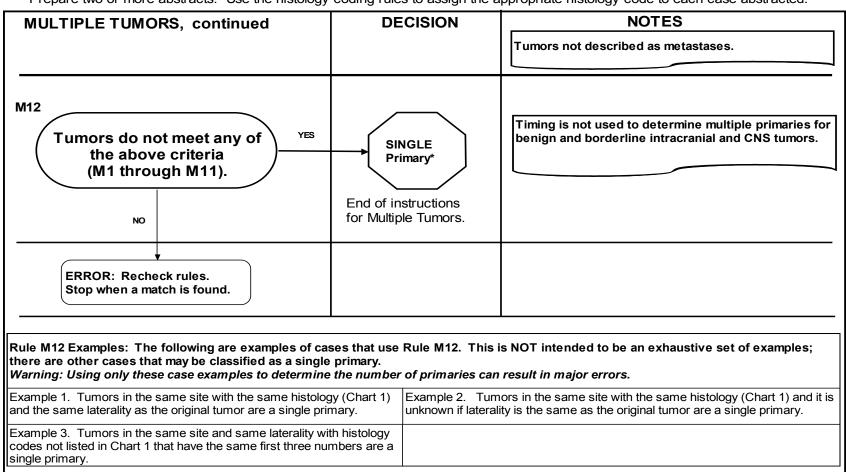

ey



(C700, C701, C709, C710-C719, C720-C725, C728, C729, C751-C753)

Note: Malignant intracranial and CNS tumors have a separate set of rules.

- \* Prepare one abstract. Use the histology coding rules to assign the appropriate histology code.
- \*\* Prepare two or more abstracts. Use the histology coding rules to assign the appropriate histology code to each case abstracted.

Flowchart Key

Question



(C700, C701, C709, C710-C719, C720-C725, C728, C729, C751-C753)

Note: Malignant intracranial and CNS tumors have a separate set of rules.

- \* Prepare one abstract. Use the histology coding rules to assign the appropriate histology code.
- \*\* Prepare two or more abstracts. Use the histology coding rules to assign the appropriate histology code to each case abstracted.

Flowchart Key