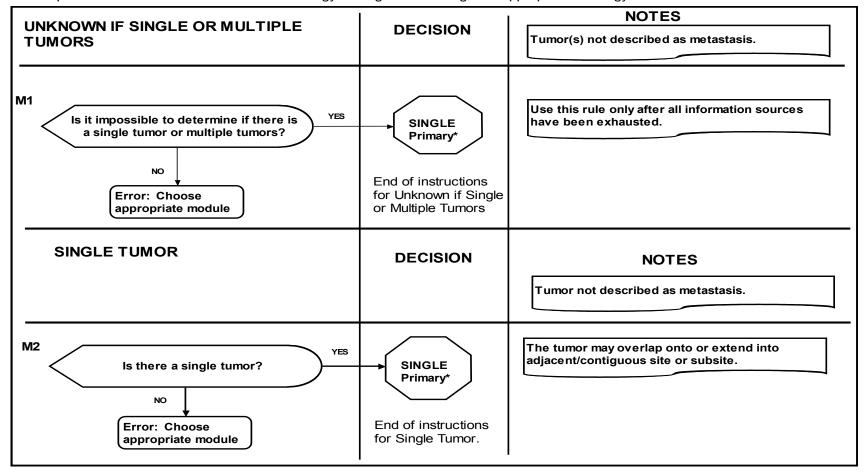

(C700, C701, C709, C710-C719, C720-C725, C728, C729, C751-C753)

Note: Malignant intracranial and CNS tumors have a separate set of rules.

- \* Prepare one abstract. Use the histology coding rules to assign the appropriate histology code.
- \*\* Prepare two or more abstracts. Use the histology coding rules to assign the appropriate histology code to each case abstracted.

End Program

Question

(C700, C701, C709, C710-C719, C720-C725, C728, C729, C751-C753)

Note: Malignant intracranial and CNS tumors have a separate set of rules.

- \* Prepare one abstract. Use the histology coding rules to assign the appropriate histology code.
- \*\* Prepare two or more abstracts. Use the histology coding rules to assign the appropriate histology code to each case abstracted.