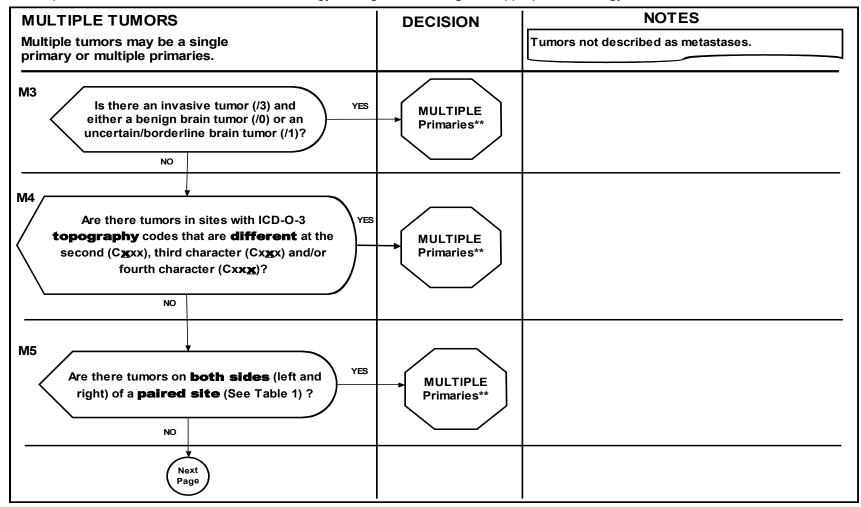

lowchart Key

End Program

(C700, C701, C709, C710-C719, C720-C725, C728, C729, C751-C753)

Note: Malignant intracranial and CNS tumors have a separate set of rules.

- \* Prepare one abstract. Use the histology coding rules to assign the appropriate histology code.
- \*\* Prepare two or more abstracts. Use the histology coding rules to assign the appropriate histology code to each case abstracted.