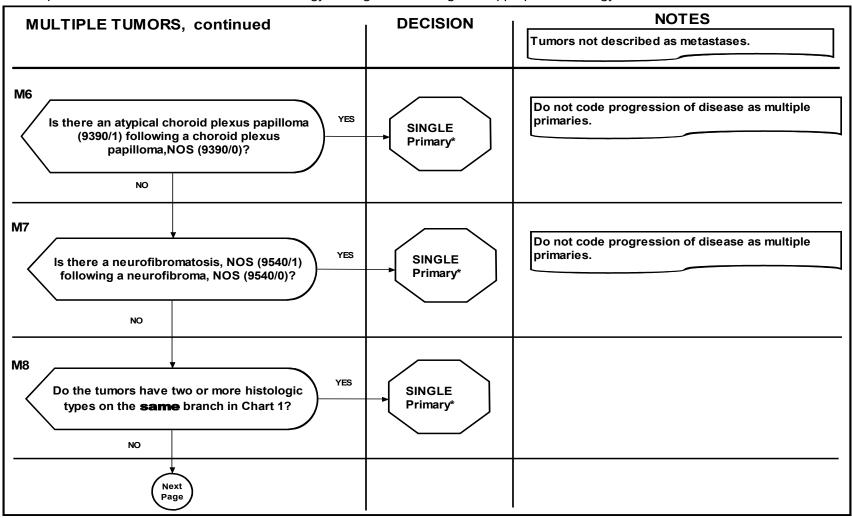

Flowchart Key

(C700, C701, C709, C710-C719, C720-C725, C728, C729, C751-C753)

Note: Malignant intracranial and CNS tumors have a separate set of rules.

- \* Prepare one abstract. Use the histology coding rules to assign the appropriate histology code.
- \*\* Prepare two or more abstracts. Use the histology coding rules to assign the appropriate histology code to each case abstracted.