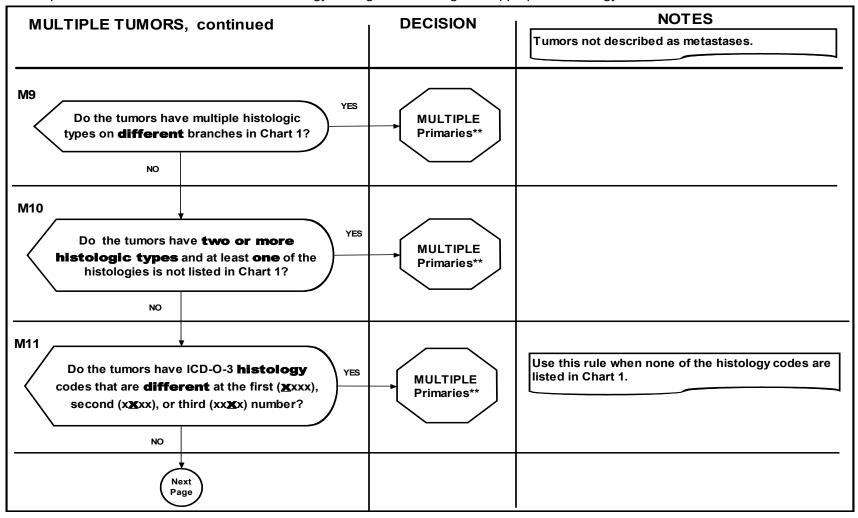

Flowchart Key

Question

(C700, C701, C709, C710-C719, C720-C725, C728, C729, C751-C753)

Note: Malignant intracranial and CNS tumors have a separate set of rules.

- \* Prepare one abstract. Use the histology coding rules to assign the appropriate histology code.
- \*\* Prepare two or more abstracts. Use the histology coding rules to assign the appropriate histology code to each case abstracted.

Flowchart Key