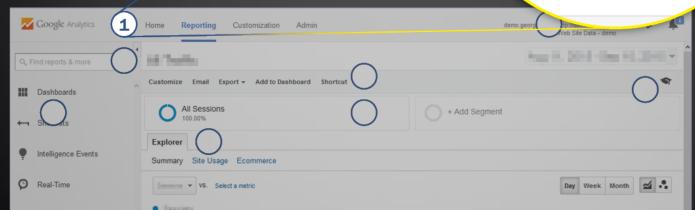

## 1. Navigation Links

Home Reporting Cu

#### 4. Report Navigation Dashboards Shortcuts Google Analytics Reporting Customization Admin Intelligence Events Customize Email Export ▼ Add to Dashboard Shortcut + Add Segment Intelligence Events Summary Site Usage Ecommerce Real-Time Day Week Month ▼ VS. Select a metric Elevations Audience Acquisition ■ Behavior