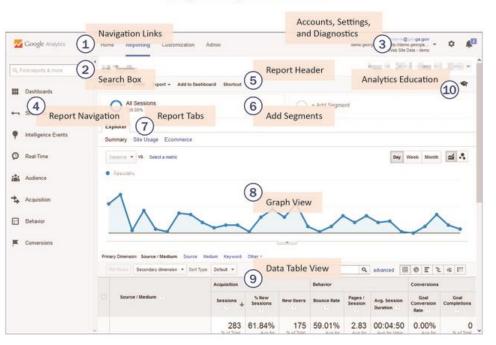

#### **Google Analytics Interface**

## 1. Navigation Links

Home Reporting Cu

## 3. Accounts, Settings, Diagnostics

#### 4. Report Navigation Dashboards Shortcuts Google Analytics Reporting Customization Admin Intelligence Events Customize Email Export ▼ Add to Dashboard Shortcut + Add Segment Intelligence Events Summary Site Usage Ecommerce Real-Time Day Week Month ▼ VS. Select a metric Elevations Audience Acquisition ■ Behavior

#### 8. Graph View Customization Admin Reporting p://demo\_georgia... eb Site Data - demo Customize Email Export ▼ Add to Dashboard Shortcut All Sessions + Add Segment Aug 22 Explorer Summary Site Usage Ecommerce Day Week Month ▼ VS. Select a metric Resident Keyword Primary Dimension: Source / Medium Source Medium Keyword Other > Q advanced III ( E 72 & IIII Plot Rows | Secondary dimension ▼ | Sort Type: | Default ▼ Acquisition Behavior Conversions Source / Medium Sessions New Users Bounce Rate Avg. Session Sessions Session Conversion Completions Duration

10. Analytics Education 10, 2015 Customization Export - Add to Dashboard Shortcut + Add Segment sage Ecommerce Day Week Month Select a metric