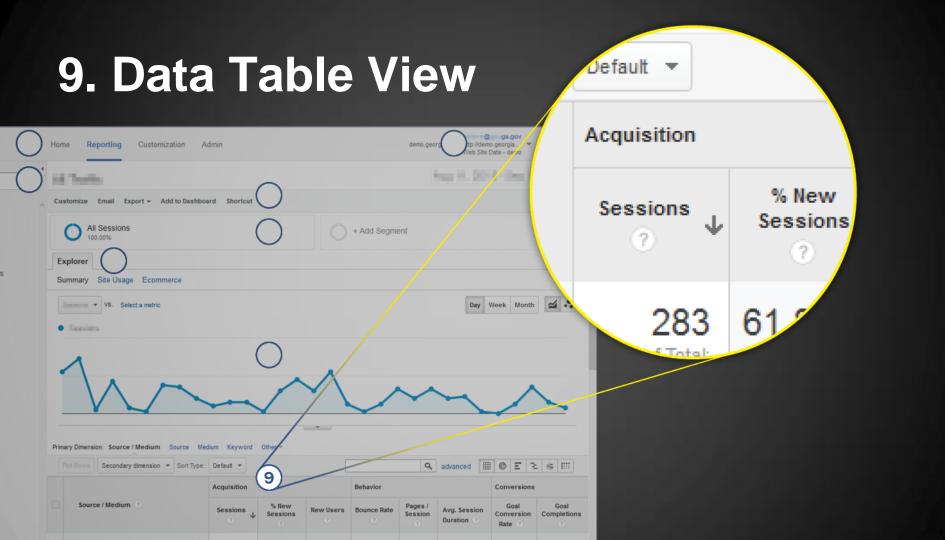

#### 8. Graph View Customization Admin Reporting p://demo\_georgia... eb Site Data - demo Customize Email Export ▼ Add to Dashboard Shortcut All Sessions + Add Segment Aug 22 Explorer Summary Site Usage Ecommerce Day Week Month ▼ VS. Select a metric Resident Keyword Primary Dimension: Source / Medium Source Medium Keyword Other > Q advanced III ( E 72 & IIII Plot Rows | Secondary dimension ▼ | Sort Type: | Default ▼ Acquisition Behavior Conversions Source / Medium Sessions New Users Bounce Rate Avg. Session Sessions Session Conversion Completions Duration