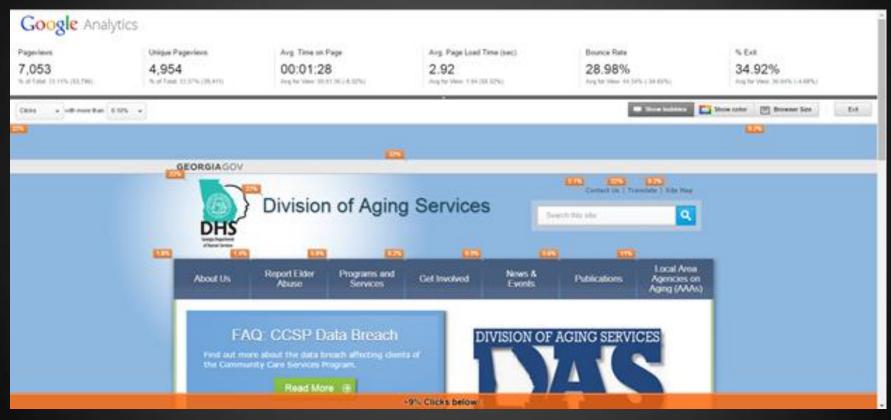

VS. Select a metric Elevations Audience Acquisition ■ Behavior







#### 8. Graph View Customization Admin Reporting p://demo\_georgia... eb Site Data - demo Customize Email Export ▼ Add to Dashboard Shortcut All Sessions + Add Segment Aug 22 Explorer Summary Site Usage Ecommerce Day Week Month ▼ VS. Select a metric Resident Keyword Primary Dimension: Source / Medium Source Medium Keyword Other > Q advanced III ( E 72 & IIII Plot Rows | Secondary dimension ▼ | Sort Type: | Default ▼ Acquisition Behavior Conversions Source / Medium Sessions New Users Bounce Rate Avg. Session Sessions Session Conversion Completions Duration



10. Analytics Education 10, 2015 Customization Export - Add to Dashboard Shortcut + Add Segment sage Ecommerce Day Week Month Select a metric

## In-Page Analytics



### Quick Reports that will make your life easier:



## **Exporting your data**

### interactive.georgia.gov

## Thank You!