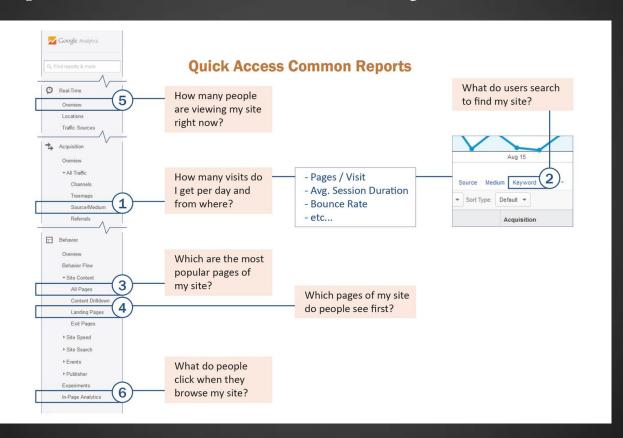

Behavior







#### 8. Graph View Customization Admin Reporting p://demo\_georgia... eb Site Data - demo Customize Email Export ▼ Add to Dashboard Shortcut All Sessions + Add Segment Aug 22 Explorer Summary Site Usage Ecommerce Day Week Month ▼ VS. Select a metric Resident Keyword Primary Dimension: Source / Medium Source Medium Keyword Other > Q advanced III ( E 72 & IIII Plot Rows | Secondary dimension ▼ | Sort Type: | Default ▼ Acquisition Behavior Conversions Source / Medium Sessions New Users Bounce Rate Avg. Session Sessions Session Conversion Completions Duration



10. Analytics Education 10, 2015 Customization Export - Add to Dashboard Shortcut + Add Segment sage Ecommerce Day Week Month Select a metric

## In-Page Analytics



### Quick Reports that will make your life easier:



## **Exporting your data**

### interactive.georgia.gov

## Thank You!