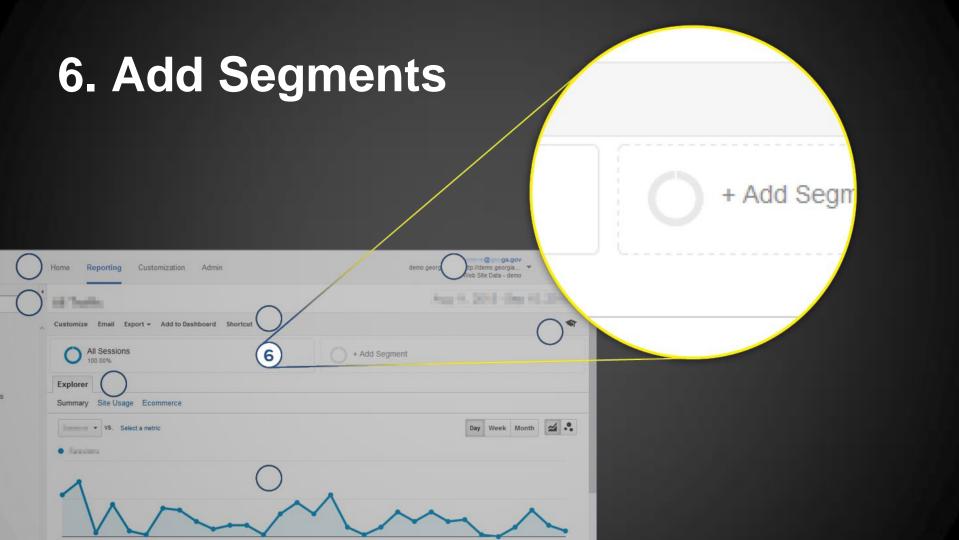

#### 4. Report Navigation Dashboards Shortcuts Google Analytics Reporting Customization Admin Intelligence Events Customize Email Export ▼ Add to Dashboard Shortcut + Add Segment Intelligence Events Summary Site Usage Ecommerce Real-Time Day Week Month ▼ VS. Select a metric Elevations Audience Acquisition ■ Behavior