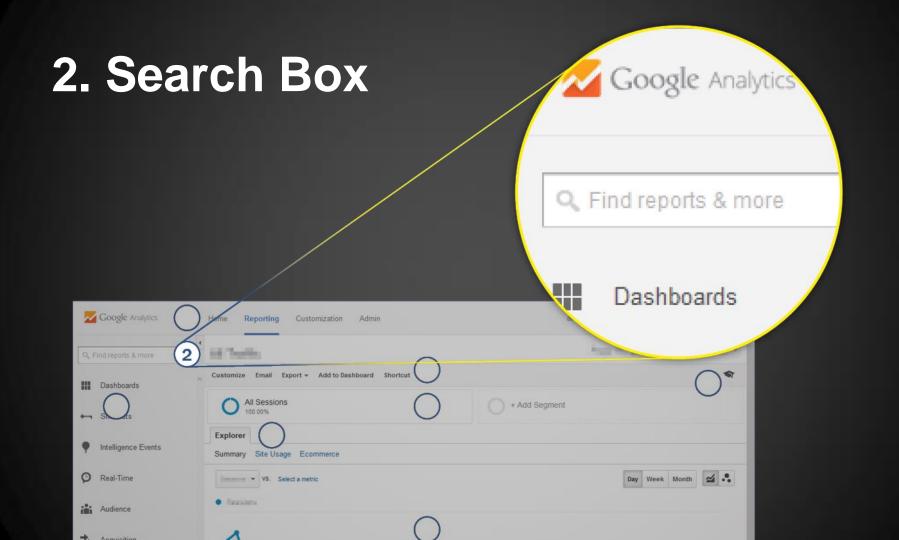

#### 4. Report Navigation Dashboards Shortcuts Google Analytics Reporting Customization Admin Intelligence Events Customize Email Export ▼ Add to Dashboard Shortcut + Add Segment Intelligence Events Summary Site Usage Ecommerce Real-Time Day Week Month ▼ VS. Select a metric Elevations Audience Acquisition ■ Behavior