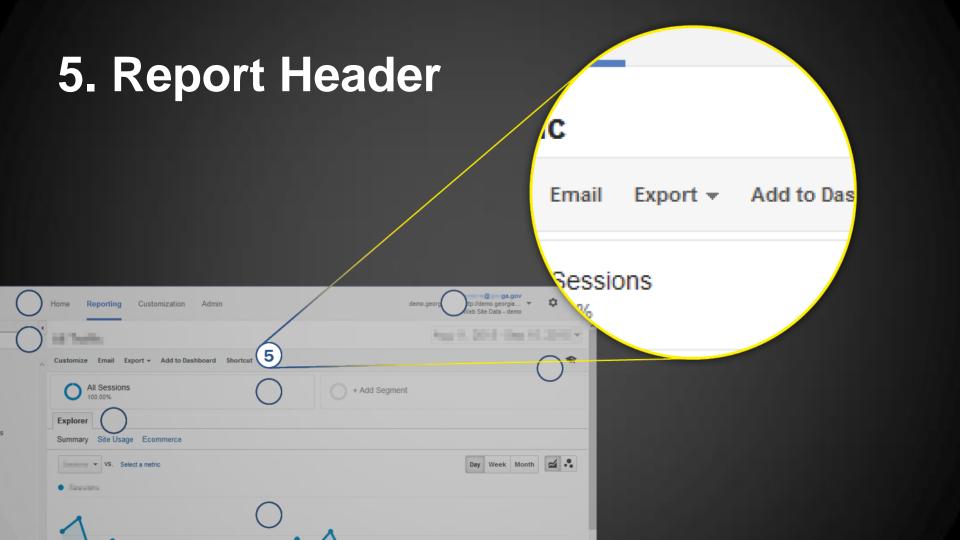

#### 4. Report Navigation Dashboards Shortcuts Google Analytics Reporting Customization Admin Intelligence Events Customize Email Export ▼ Add to Dashboard Shortcut + Add Segment Intelligence Events Summary Site Usage Ecommerce Real-Time Day Week Month ▼ VS. Select a metric Elevations Audience Acquisition ■ Behavior