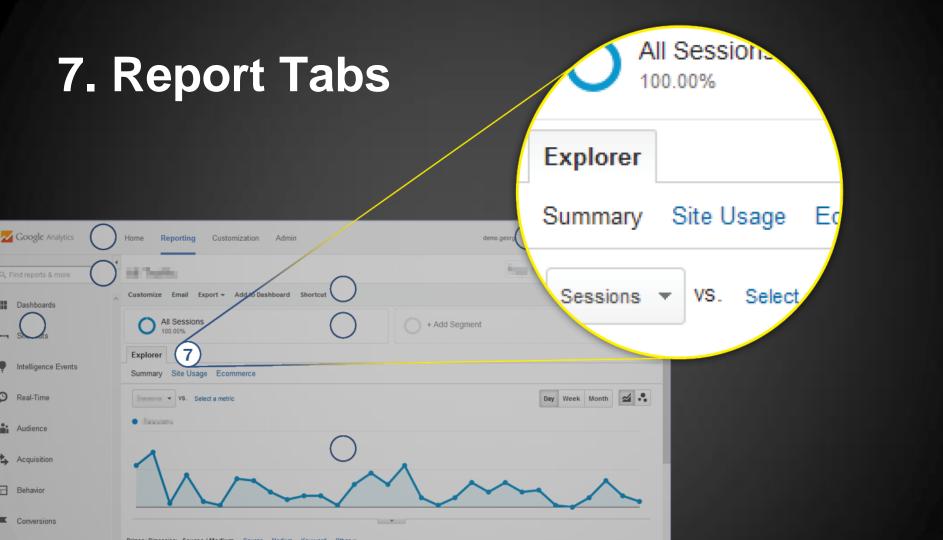

#### 4. Report Navigation Dashboards Shortcuts Google Analytics Reporting Customization Admin Intelligence Events Customize Email Export ▼ Add to Dashboard Shortcut + Add Segment Intelligence Events Summary Site Usage Ecommerce Real-Time Day Week Month ▼ VS. Select a metric Elevations Audience Acquisition ■ Behavior