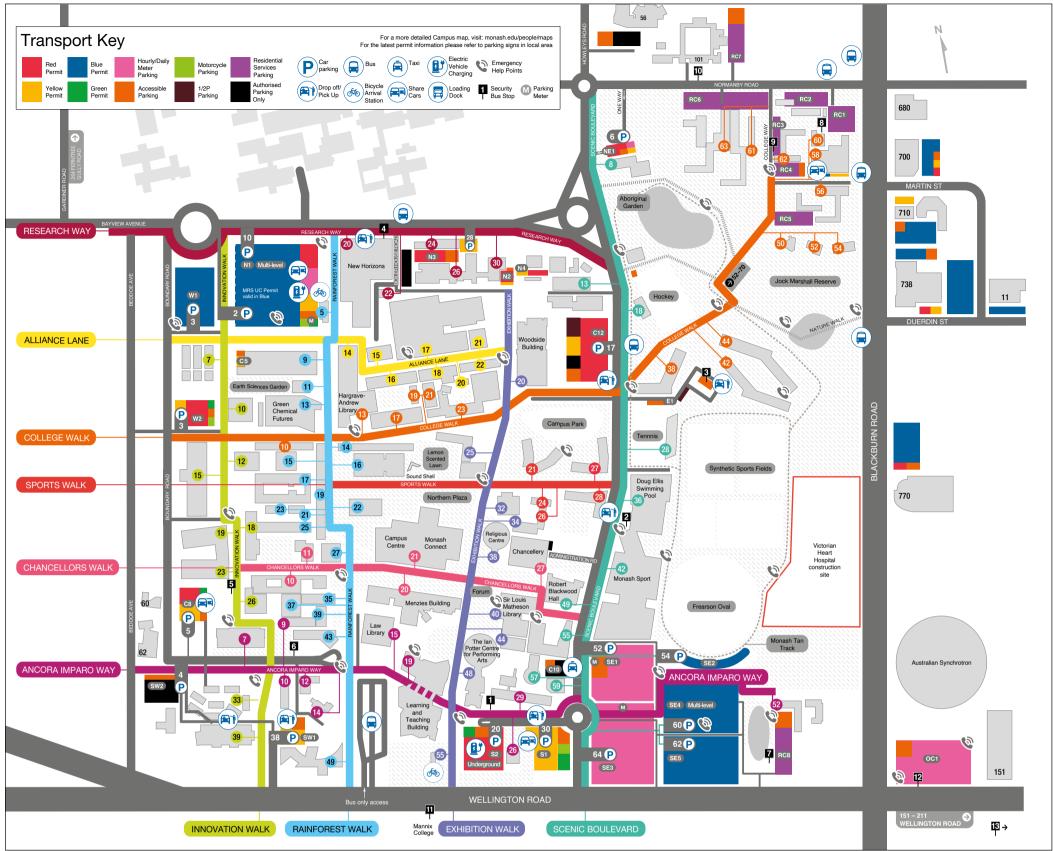

## Monash University Clayton campus

| Parking                                 | Address                          |
|-----------------------------------------|----------------------------------|
| North-West Car Parks (enter via Gar     | diner Road and Bayview Avenue)   |
| Central Five (C5)                       | 4 Innovation Walk 😐              |
| North One Multi-level – Ground level (  | N1) 10 Research Way 🔵            |
| North One Multi-level - Upper levels (I |                                  |
| North Two (N2)                          | 30 Research Way 🔵                |
| North Three (N3)                        | 28 Research Way ●                |
| West One (W1)                           | <b>3</b> Alliance Lane 💛         |
| West Two (W2)                           | 3 College Walk 🗢                 |
| South-West Car Parks                    |                                  |
| Central Eight (C8)                      | 5 Ancora Imparo Way 🔵            |
| South-west One (SW1)                    | 38 Innovation Walk 😐             |
| South-west Two (SW2)                    | 4 Ancora Imparo Way 🔵            |
| North-East Car Parks (enter via How     | leys Road and Normanby Road)     |
| Central Twelve (C12)                    | 17 Scenic Boulevard 🔵            |
| East One (E1)                           | Scenic Boulevard 🔵               |
| North Four (N4)                         | 32 Research Way 🔵                |
| North-east One (NE1)                    | 6 Scenic Boulevard 🔵             |
| North-east Two (NE2)                    | Residential Carpark 6 📉          |
| North-east Three (NE3)                  | Residential Carpark 7 関          |
| North-east Four (NE4)                   | Residential Carpark 3 📉          |
| North-east Five (NE5)                   | Residential Carpark 2 🛛          |
| North-east Six (NE6)                    | Residential Carpark 1 📉          |
| North-east Seven (NE7)                  | Residential Carpark 4 🛛          |
| North-east Eight (NE8)                  | Residential Carpark 5 📉          |
| South-East Car Parks (enter via Well    | ington Road)                     |
| Chancellery Underground (96)            | Administration Road              |
| South Two Underground (S2) (91)         | 20 Ancora Imparo Way 🔵           |
| South One (S1)                          | 30 Ancora Imparo Way ●           |
| South-east One (SE1)                    | 52 Scenic Boulevard              |
| South-east Two (SE2)                    | 54 Scenic Boulevard 🔵            |
| South-east Three (SE3)                  | 64 Scenic Boulevard ●            |
| South-east Four Multi-level (SE4)       | 60 Scenic Boulevard 🔵            |
| South-east Five (SE5)                   | 62 Scenic Boulevard ●            |
| South-east Six (SE6)                    | Residential Carpark 8 📉          |
| Off-Campus Car Parks                    | Address                          |
|                                         | ellington Road/ Blackburn Road ● |
| Drop-off/Pick-up Locations              |                                  |
| North                                   | outside <b>20</b> Research Way   |
| C12 car park                            | 17 Scenic Boulevard              |
| E1 car park                             | outside <b>42</b> College Walk ● |
|                                         | levard, outside 28 Sports Walk   |
| South                                   | <b>30</b> Ancora Imparo Way      |
| SW1 car park                            | 38 Innovation Walk •             |
| Taxis                                   | Address                          |
| Taxi Bank                               | outside 59 Scenic Boulevard      |
| Turn num                                |                                  |

| <b>Building/Department Name</b>           | Address                   |
|-------------------------------------------|---------------------------|
| Administration A (3C)                     | 34 Exhibition Walk        |
| Administration B (3D)                     | 26 Sports Walk            |
| Administration C (3E)                     | 24 Sports Walk            |
| Bioresource Processing Research Institute |                           |
| of Australia (BioPRIA) (59)               | <b>15</b> Alliance Lane 💛 |
| Biochemistry Laboratories (16)            | 11 Chancellors Walk       |
| Biological Sciences (18)                  | 25 Rainforest Walk        |
| Biology (17)                              | 18 Innovation Walk 😐      |
| Biology – First Year (22)                 | 23 Rainforest Walk        |
| Biomedical Learning and                   |                           |
| Teaching Building (93)                    | 7 Ancora Imparo Way ●     |
| Boiler House (38)                         | 22 Research Way           |
| Buildings and Property (40 & 56)          | 26 & 30 Research Way ●    |
| Campus Centre (10)                        | 21 Chancellors Walk       |
| Central Science Block (19)                | 19 Rainforest Walk        |
| Chancellery (96)                          | 27 Chancellors Walk       |
| Chemistry (23)                            | 17 Rainforest Walk        |
| Doug Ellis Swimming Pool (1B)             | 36 Scenic Boulevard ●     |
| Earth, Atmosphere & Environment (28)      | 9 Rainforest Walk         |
| Education (6)                             | 29 Ancora Imparo Way 🔵    |
| Engineering 31 (31)                       | 17 College Walk           |
| Engineering 33 (33)                       | 19 College Walk           |
| Engineering 35 (35)                       | 16 Alliance Lane          |
| Engineering 36 (36)                       | 18 Alliance Lane          |
| Engineering 36A (36A)                     | 20 Alliance Lane          |
| Engineering 37 (37)                       | 17 Alliance Lane          |
| Engineering 60 (60)                       | 23 College Walk •         |
| Engineering 69 (69)                       | 22 Alliance Lane –        |
| Engineering 72 (72)                       | 14 Alliance Lane –        |
| Grounds Workshop (57)                     | 14 Scenic Boulevard       |
| Green Chemical Futures (86)               | 13 Rainforest Walk        |
| Hargrave-Andrew Library (30)              | 13 College Walk 🗕         |
| Hockey Pavilion                           | 18 Scenic Boulevard       |
| The Ian Potter Centre for Performing Arts | (7):                      |
| Alexander Theatre, David Li Sound Gallery |                           |
| The Counts                                | 48 Exhibition Walk 🔵      |
| Information Technology (63)               | 25 Exhibition Walk 🔍      |
| Japanese Studies Centre (54)              | 12 Ancora Imparo Way ●    |
| Jock Marshall Reserve                     |                           |
| Education Centre (42C)                    | 50 College Walk 🗢         |
| Jock Marshall Reserve                     |                           |
| Environmental Laboratories (42)           | 52 College Walk 💻         |
| John Monash Science School (84)           | 39 Innovation Walk 💛      |
| Krongold Centre (5)                       | 57 Scenic Boulevard 🔵     |
| Law Building and Library (12)             | 15 Ancora Imparo Way 🔵    |
| Learning and Teaching Building (92)       | 19 Ancora Imparo Way 🔵    |
| Mathematics (28)                          | 9 Rainforest Walk 🔵       |
| Medicine A (13A)                          | 37 Rainforest Walk 🔵      |
| Medicine B (13B)                          | 39 Rainforest Walk 🔍      |
|                                           |                           |

| Medicine C (13C)                             | 10 Chancellors Walk 🔴  |
|----------------------------------------------|------------------------|
| Medicine D (13D)                             | 35 Rainforest Walk     |
| Medicine E (13E)                             | 9 Ancora Imparo Way    |
| Medicine F (13F)                             | 26 Innovation Walk     |
| Medicine, Nursing and Health Sciences        |                        |
| Faculty Teaching – MBBS (15)                 | 27 Rainforest Walk 🔵   |
| Medicine, Nursing and Health Sciences        |                        |
| Offices (64)                                 | 43 Rainforest Walk 🔵   |
| Melbourne Centre for Nanofabrication (222)   | 151 Wellington Road ●  |
| Menzies Building (11)                        | 20 Chancellors Walk    |
| Microbiology & Biological Sciences (53)      | 12 Innovation Walk     |
| Monash Biomedical Imaging (220)              | 770 Blackburn Road     |
| Monash Centre for Electron Microscopy (81)   | 10 Innovation Walk     |
| Monash Children's Centre Co-op (162)         | 62 Beddoe Avenue       |
| Monash Club (50)                             | 32 Exhibition Walk     |
| Monash College (73)                          | 49 Rainforest Walk 🔵   |
| Monash College Learning Village (73P)        | 33 Innovation Walk     |
| Monash Community Family Co-operative (83)    | 56 Howleys Road ●      |
|                                              | 14 Ancora Imparo Way   |
| Monash HR (including Staff Training) (226)   | 211 Wellington Road    |
| Monash Injury Research Institute (70)        | 21 Alliance Lane       |
| Monash Sport (1)                             | 42 Scenic Boulevard    |
| Monash Sustainable Development Institute (74 |                        |
| Monash University Business Park (201)        | 680 Blackburn Road     |
| Monash University Business Park (202)        | 710 Blackburn Road ●   |
| Monash University Business Park (203)        | 700 Blackburn Road •   |
| Monash University Business Park (205)        | 738 Blackburn Road ●   |
| Monash-Oakleigh Legal Service (160)          | 60 Beddoe Avenue       |
|                                              | 26 Ancora Imparo Way   |
| New Horizons (82)                            | 20 Research Way        |
| Northern Pavilion                            | 28 Scenic Boulevard    |
| Old Science Laboratories (20)                | 22 Rainforest Walk     |
| Performing Arts (68)                         | 55 Scenic Boulevard    |
| Physics (27)                                 | 10 College Walk        |
| Plant Sciences Complex (42A, 42B)            | 54 College Walk        |
| Religious Centre (9)                         | 38 Exhibition Walk     |
| Robert Blackwood Hall (2)                    | 49 Scenic Boulevard    |
| Science and Information Technology (26)      | 14 Rainforest Walk     |
| Science Instrumentation and Technology       |                        |
| Development Platform (40)                    | 26 Research Way 🔴      |
| Science Portables (79P)                      | 7 Innovation Walk      |
| Security (61)                                | 59 Scenic Boulevard    |
| Sir Louis Matheson Library (4)               | 40 Exhibition Walk     |
| Sir Louis Matheson Library Annexe (67)       | 44 Exhibition Walk     |
| STRIP1 Monash Biotechnology (75)             | 15 Innovation Walk 😐   |
| STRIP2 School of Biomedical Sciences (76)    | 19 Innovation Walk     |
| STRIP3 School of Biomedical Sciences (77)    | 23 Innovation Walk •   |
| The Woodside Building for Technology and     |                        |
| Design (94)                                  | 20 Exhibition Walk     |
| Yarrawonga (58)                              | 10 Ancora Imparo Way 🔍 |
|                                              |                        |

• L

• . E 

| Major Lecture Theatres              | Address                |
|-------------------------------------|------------------------|
| Biological Sciences S7–S8 (21)      | 21 Rainforest Walk 🔵   |
| Central One                         | 25 Exhibition Walk     |
| Engineering E1-E6 (32)              | 21 College Walk 🗕      |
| Humanities H1-H10                   | 20 Chancellors Walk ●  |
| Learning and Teaching Building G31, |                        |
| G54, G81                            | 19 Ancora Imparo Way 🔵 |
| Medicine M1                         | 35 Rainforest Walk 🧲   |
| Medicine M2-M3                      | 37 Rainforest Walk 🧲   |
| Science (North), S13-S15            | 11 Rainforest Walk 🧲   |
| Science (West), S5-S6               | 15 Rainforest Walk 🔵   |
| Science S1-S4, S9-S12, ST1-ST4, ST7 | 16 Rainforest Walk 🔵   |
| Sir Alexander Stewart Theatre       | 14 Alliance Lane 😑     |
| South One                           | 43 Rainforest Walk 🧲   |
| Residences                          | Address                |
| Briggs Hall (85B)                   | 42 College Walk 🖲      |
| Campbell Hall (89)                  | 21 Sports Walk         |
| Deakin Hall (48)                    | 56 College Way 🔴       |
| Farrer Hall (45)                    | 62 College Way 🖲       |
| Holman Hall (88)                    | 27 Sports Walk         |
|                                     |                        |

| (00)                                  |                                 |
|---------------------------------------|---------------------------------|
| Howitt Hall (46)                      | 60 College Way 🗢                |
| Jackomos Hall (85A)                   | 44 College Walk 🗕               |
| Logan Hall (90)                       | 28 Sports Walk 🔴                |
| Mannix College (218)                  | Wellington Road/Parker Street ● |
| Monash Residential Services (MRS) (   | (47) 58 College Way ●           |
| Normanby House (52)                   | 101 Normanby Road ●             |
| Richardson Hall (43)                  | 63 College Way 🗕                |
| Roberts Hall (44)                     | 61 College Way 🔴                |
| South East Flats (49)                 | 52 Ancora Imparo Way ●          |
| Turner Hall (87)                      | 38 College Walk 🗕               |
| Loading Docks                         | Address                         |
| Menzies Loading Dock (enter via       |                                 |
| Innovation Walk)                      | Rear of 15 Ancora Imparo Way ●  |
| Northern Loading Area                 | Boiler House Road ●             |
| Public Transport                      | Address                         |
| Bus Interchange Ancor                 | a Imparo Way/Rainforest Walk 鱼  |
| Bicycle Arrival Stations              | Address                         |
| James Gormley (80A)                   | 5 Rainforest Walk               |
| Southern Bicycle Arrival Station (91) |                                 |
| Share Cars                            | Address                         |
| Flexicar Bays (RC4)                   | 58 College Way 🔴                |
| GoGet                                 | 10 Research Way                 |
| GoGet                                 | 30 Ancora Imparo Way            |
| GoGet                                 | 5 Ancora Imparo Way             |
| 00001                                 | • Ancora Imparto Way •          |