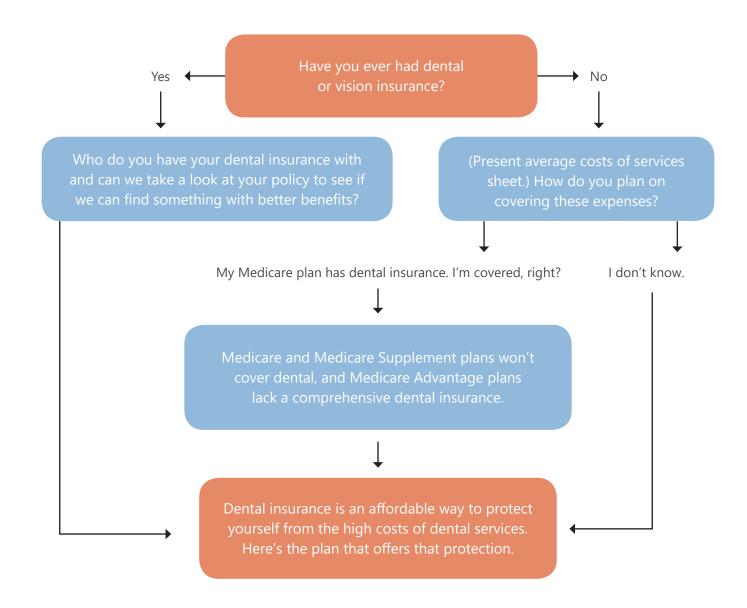

## **Benefits at a Glance**

| Service Type            | Cost Examples Without  DVH Coverage | Cost Examples with In-Network DVH Coverage |             |  |
|-------------------------|-------------------------------------|--------------------------------------------|-------------|--|
|                         |                                     | 60% Benefit                                | 70% Benefit |  |
| Routine Dental Cleaning | \$98                                | \$39.20                                    | \$29.40     |  |
| U&C Eye Exam            | \$198                               | \$79.20                                    | \$59.40     |  |
| Hearing Aid             | \$1,000 to \$4,000                  | \$400.00                                   | \$300.00    |  |











| Clent Costs            | Average Cost<br>no Insurance | Client Cost with<br>60% Ins. Benefit | Client cost with 70% Ins. Benefit | Client Cost with<br>80% Ins. Benefit |
|------------------------|------------------------------|--------------------------------------|-----------------------------------|--------------------------------------|
| Exam                   | \$70.00                      | \$28.00                              | \$21.00                           | \$14.00                              |
| Four Bitewing X-rays   | \$80.00                      | \$32.00                              | \$24.00                           | \$16.00                              |
| Cleaning               | \$120.00                     | \$48.00                              | \$36.