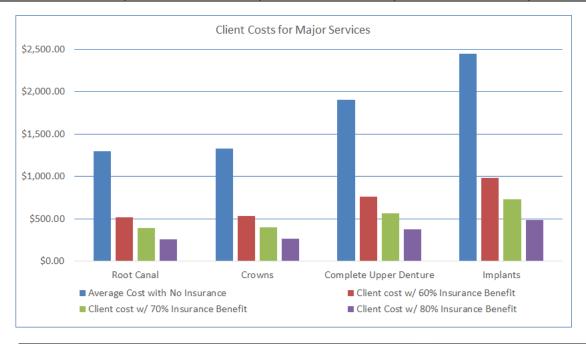

| Clent Costs            | Average Cost<br>no Insurance | Client Cost with<br>60% Ins. Benefit | Client cost with 70% Ins. Benefit | Client Cost with<br>80% Ins. Benefit |
|------------------------|------------------------------|--------------------------------------|-----------------------------------|--------------------------------------|
| Exam                   | \$70.00                      | \$28.00                              | \$21.00                           | \$14.00                              |
| Four Bitewing X-rays   | \$80.00                      | \$32.00                              | \$24.00                           | \$16.00                              |
| Cleaning               | \$120.00                     | \$48.00                              | \$36.00                           | \$24.00                              |
| Fillings               | \$190.00                     | \$76.00                              | \$57.00                           | \$38.00                              |
| Extractions            | \$220.00                     | \$88.00                              | \$66.00                           | \$44.00                              |
| Root Canal             | \$1,300.00                   | \$520.00                             | \$390.00                          | \$260.00                             |
| Crowns                 | \$1,330.00                   | \$532.00                             | \$399.00                          | \$266.00                             |
| Complete Upper Denture | \$1,900.00                   | \$760.00                             | \$570.00                          | \$380.00                             |
| Implants               | \$2,450.00                   | \$980.00                             | \$735.00                          | \$490.00                             |