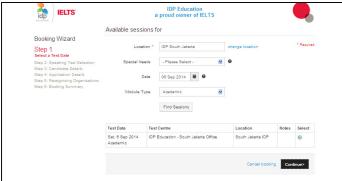

# 2. Book a test

a. Log in or back to home <a href="https://my.ieltsessentials.com">https://my.ieltsessentials.com</a> and Choose Location by selecting; Country, City (example: South Jakarta, Kelapa Gading, Bandung, Semarang), Choose IELTS Test <a href="Date">Date</a> and <a href="Module taken">Module taken</a>. Please click <a href="Find test">Find test</a> and tick your select and click <a href="Continue">Continue</a>.

d. Please click Continue or please ask the IELTS staff for a list of STED RO (Electronic Result for Recognising Organisation) Click Add and Continue.

e. Confirm your test date and details with click <u>You have accepted the Terms and Conditions</u> and Scroll down, Tick and Continue. Please be aware **you can't postpone or cancel within 5 weeks** before IELTS test date.