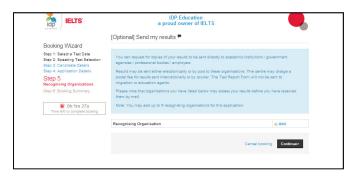

d. Please click Continue or please ask the IELTS staff for a list of STED RO (Electronic Result for Recognising Organisation) Click Add and Continue.

e. Confirm your test date and details with click <u>You have accepted the Terms and Conditions</u> and Scroll down, Tick and Continue. Please be aware **you can't postpone or cancel within 5 weeks** before IELTS test date.