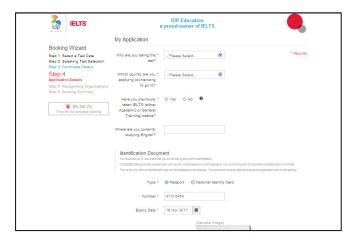

b. Complete your Candidate Details please answer the questions with an asterisk (\*) and click Continue.

e. Complete your application details and upload your scanned documents (passport or Indonesia National I.D. Card).