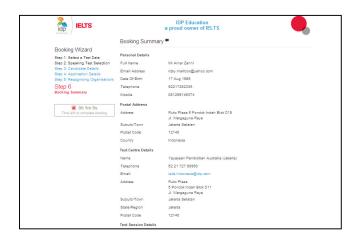

d. Please click Continue or please ask the IELTS staff for a list of STED RO (Electronic Result for Recognising Organisation) Click Add and Continue.

e. Confirm your test date and details with click <u>You have accepted the Terms and Conditions</u> and Scroll down, Tick and Continue. Please be aware **you can't postpone or cancel within 5 weeks** before IELTS test date.