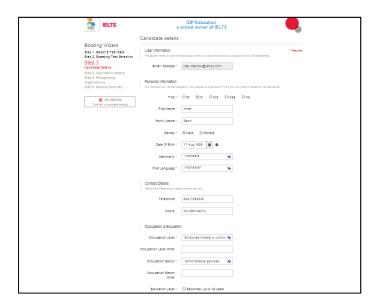

b. Complete your Candidate Details please answer the questions with an asterisk (\*) and click Continue.

e. Complete your application details and upload your scanned documents (passport or Indonesia National I.D. Card).