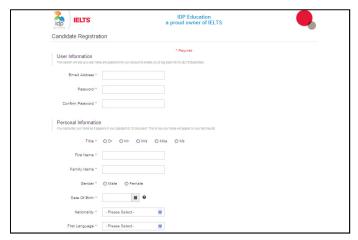

# 1. New User? Register for an account

Go to https://my.ieltsessentials.com and click register for an account for create your my.essentials account. Please click Continue then will be pop up show Terms and Condition (Scoll down and Tick). Then you click Submit and Confirm.

b. Complete your Candidate Details please answer the questions with an asterisk (\*) and click Continue.

e. Complete your application details and upload your scanned documents (passport or Indonesia National I.D. Card).