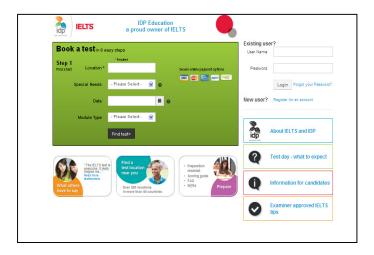

Register Online today in just 4 easy steps

# 2. Book a test

a. Log in or back to home <a href="https://my.ieltsessentials.com">https://my.ieltsessentials.com</a> and Choose Location by selecting; Country, City (example: South Jakarta, Kelapa Gading, Bandung, Semarang), Choose IELTS Test <a href="Date">Date</a> and <a href="Module taken">Module taken</a>. Please click <a href="Find test">Find test</a> and tick your select and click <a href="Continue">Continue</a>.