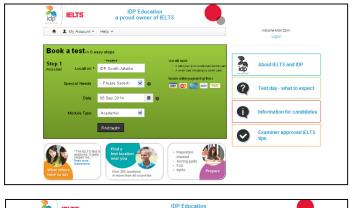

# 2. Book a test

a. Log in or back to home <a href="https://my.ieltsessentials.com">https://my.ieltsessentials.com</a> and Choose Location by selecting; Country, City (example: South Jakarta, Kelapa Gading, Bandung, Semarang), Choose IELTS Test <a href="Date">Date</a> and <a href="Module taken">Module taken</a>. Please click <a href="Find test">Find test</a> and tick your select and click <a href="Continue">Continue</a>.