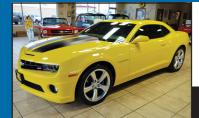

### 2010 Chevrolet Camaro RS/SS

WHAT a CAR! RARE RS/2-SS Package, Leather, Moonroof, 6.2L V8, 6-Speed Trans, and ONLY 20,000 MILES!

\$23,995

2010 GMC 2500HD 4X4

READY-2-WORK! Crew Cab. 8FT Bed, SLE Package, 6.0L V8, PRICED-2-SELL!