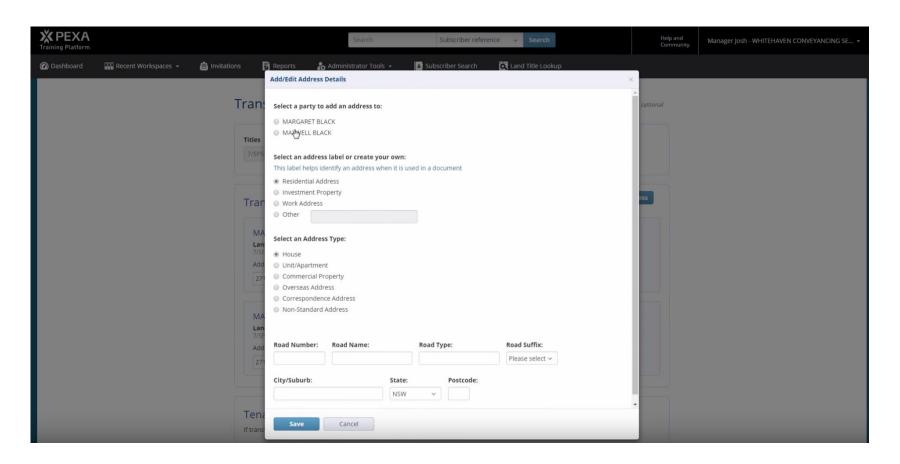

## **Address Capture**

The ability to create and manage addresses either at Party level or directly within your documents.