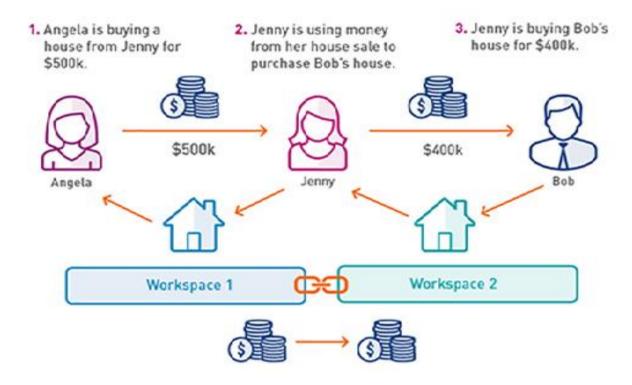

### **Simultaneous Settlements**

- Link up to ten PEXA Workspaces online where the proceeds from one settlement are required as source funds for the next.
- NSW lodged first Simultaneous Settlement last week, shortly followed by VIC
- Try-it-yourself video available on e-Conveyancing Community.
  Link will be sent out post-webinar.