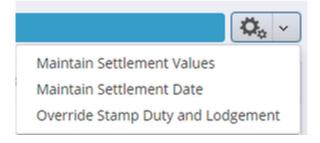

## Lodgement override capability extended to include Stamp Duty (VIC only)

If selected, the *Override Stamp Duty and Lodgement function* advises PEXA to proceed with settlement in the event that communications with the VIC SRO or Land Registry cannot be obtained at the time of settlement.

Post settlement, PEXA will continue to re-try Stamp Duty verification and Lodgement until the communications exception is resolved and the dealings are submitted for stamping and lodgement.

How-to video available on the e-Conveyancing Community.