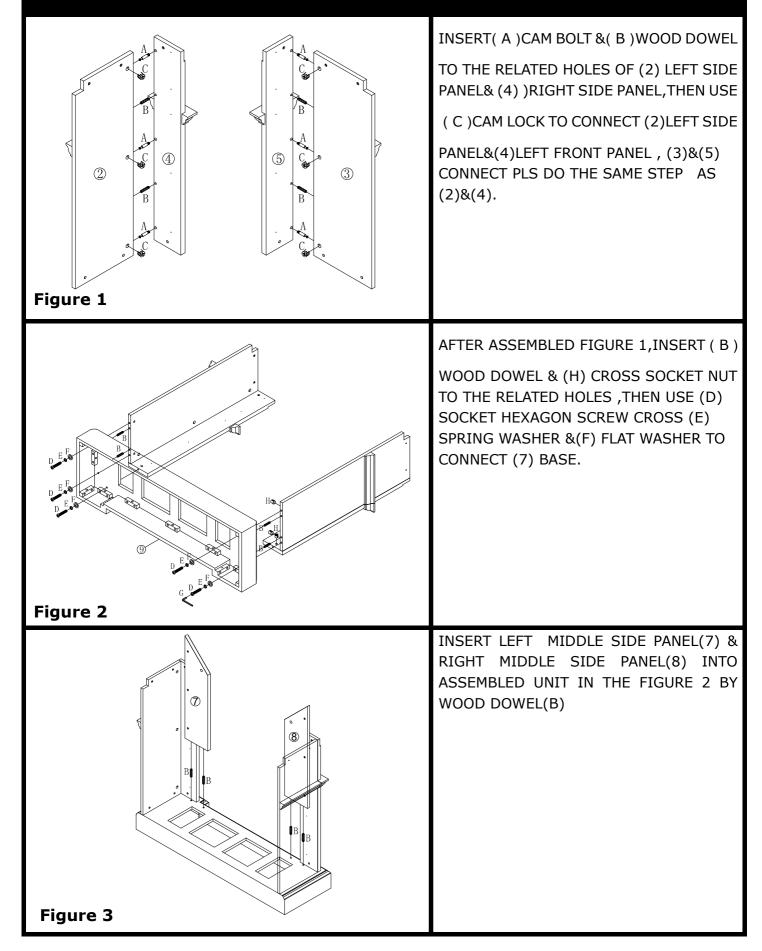

| Call Customer Service at 1-800-633-5096<br>Do not return product to store, please call<br>Manufacturer for assistance, questions or<br>Parts. |  |  |  |
| Assembly Tool Required<br>No.2 Phillips Screwdriver (Not Included)                                                                                                                                                                                                                                                                                                               |                                                                                                                                               |  |  |  |

## "CARTWRIGHT"CONVERTIBLE FIREPLACE Assembly Instructions



## "CARTWRIGHT"CONVERTIBLE FIREPLACE Assembly Instructions



## "CARTWRIGHT"CONVERTIBLE FIREPLACE Assembly Instructions

| Figure 7 | PUSH SUPPORT WOOD SLIDE TO LET THE<br>CORNER PANEL PARALLEL WITH THE TOP<br>PANEL. USING 6 SMALL WOOD SCREWS<br>(J) FASTEN PRE-INSTALLED HINGES WITH<br>CORNER PANEL (10). |
|----------|----------------------------------------------------------------------------------------------------------------------------------------------------------------------------|
| Figure 8 | PUSH (12) INSERT TO THE RELATED<br>PLACE OF MAIN BODY ,THEN INSERT<br>(I)WOOD SCREW THROUGH (11)INSERT<br>FIXED BAR TO LOCK TIGHTLY.                                       |
| Figure 9 |