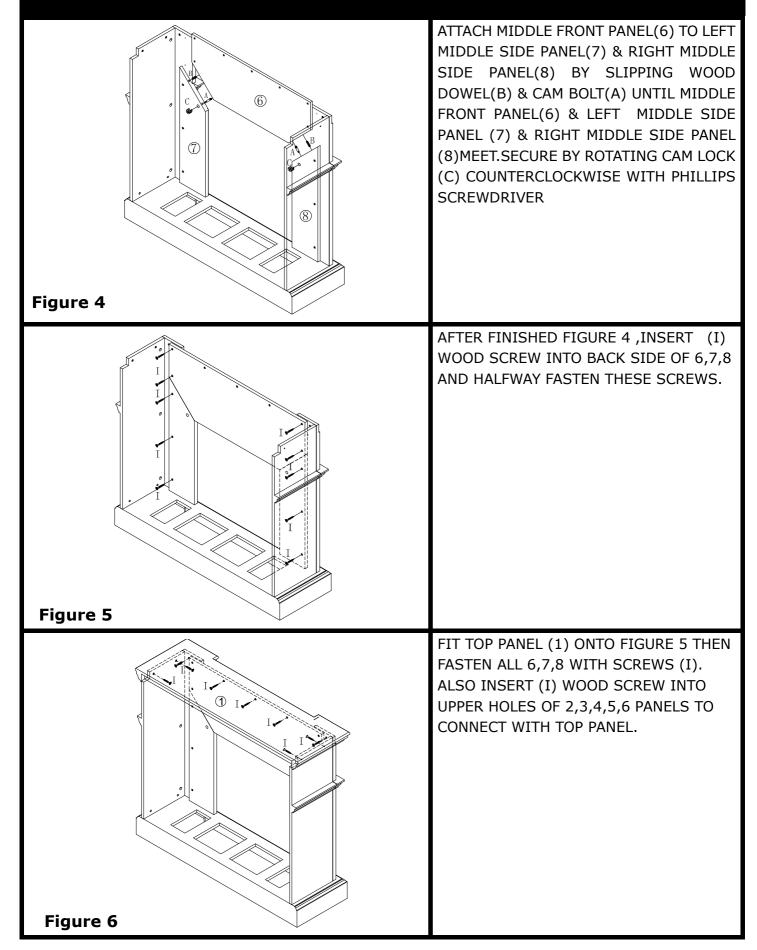

## "CARTWRIGHT"CONVERTIBLE FIREPLACE Assembly Instructions

## "CARTWRIGHT"CONVERTIBLE FIREPLACE Assembly Instructions

| Figure 7 | PUSH SUPPORT WOOD SLIDE TO LET THE<br>CORNER PANEL PARALLEL WITH THE TOP<br>PANEL. USING 6 SMALL WOOD SCREWS<br>(J) FASTEN PRE-INSTALLED HINGES WITH<br>CORNER PANEL (10). |
|----------|----------------------------------------------------------------------------------------------------------------------------------------------------------------------------|
| Figure 8 | PUSH (12) INSERT TO THE RELATED<br>PLACE OF MAIN BODY ,THEN INSERT<br>(I)WOOD SCREW THROUGH (11)INSERT<br>FIXED BAR TO LOCK TIGHTLY.                                       |
| Figure 9 |                                                                                                                                                                            |