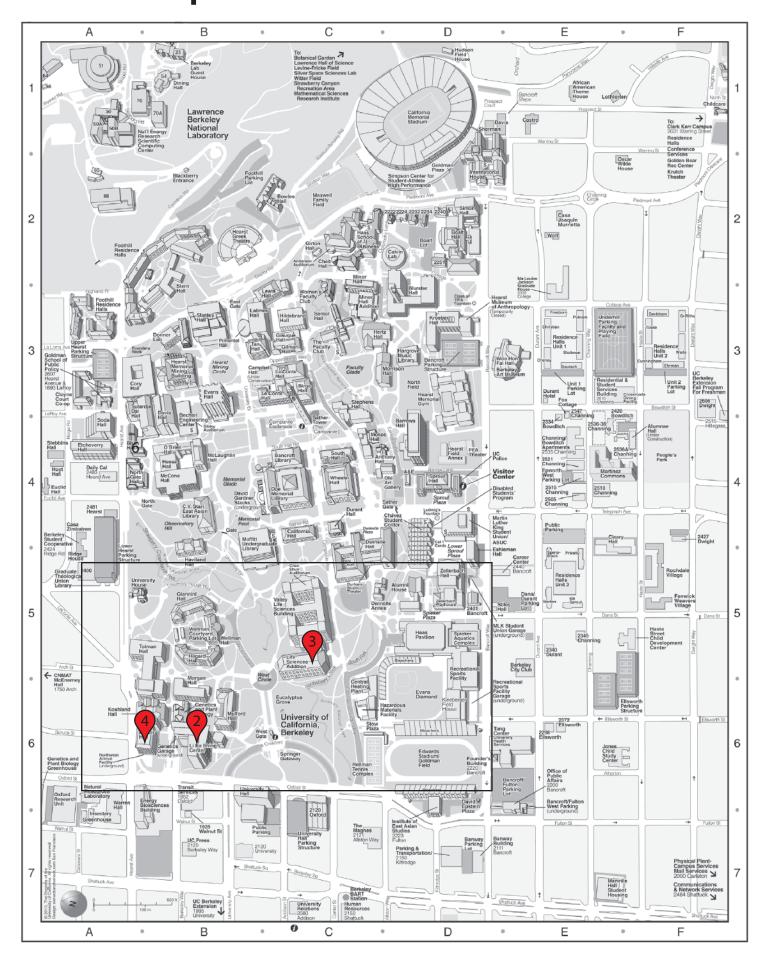

2. Li Ka Shing \*

| Device ID | <b>Device Name</b> | Device Group | Location |
|-----------|--------------------|--------------|----------|
| 010291    | Li Ka Shing B109   | OLAC         | Rm B109  |

3. Life Science Addition

| Device ID | <b>Device Name</b>          | <b>Device Group</b> | Location |
|-----------|-----------------------------|---------------------|----------|
| 010270    | Life Sic Addition 6th Floor | OLAC                | Rm 649   |
| 010271    | Life Sic Addition Basement  | OLAC                | Basement |

4. North West Animal Facility (Beneath Barker)

| Device ID | Device Name   | Device Group | Location         |
|-----------|---------------|--------------|------------------|
| 010400    | NW Animal Fac | OLAC         | Basement, Rm 114 |