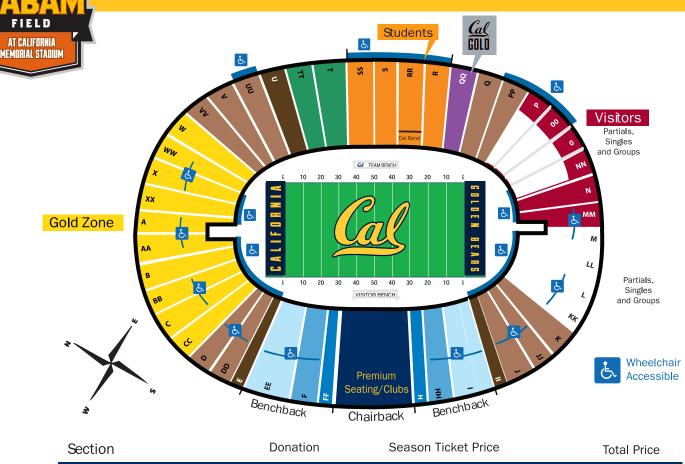

## 2016 CALIFORNIA GOLDEN BEARS FOOTBALL SEASON TICKET PRICING

|                                                                                     |                                   |                              | 10101111100              |
|-------------------------------------------------------------------------------------|-----------------------------------|------------------------------|--------------------------|
| Premium Seating/Clubs                                                               | For (ESP) pricing cal             | l (800) GO BEARS (462        | -3277) Option 4          |
| FF, H                                                                               | \$1400                            | \$330                        | \$1730                   |
| F, HH                                                                               | \$500                             | \$330                        | \$830                    |
| EE, I                                                                               | \$200                             | \$330                        | \$530                    |
| T,TT                                                                                | \$100                             | \$330                        | \$430                    |
| E, II, U                                                                            | \$50                              | \$330                        | \$380                    |
| D, DD, J, JJ, K, Q, PP, UU, V, V                                                    | V -                               | \$330                        | \$330                    |
| A, AA, B, BB, C, CC, W, WW, X, X                                                    | x - Adult <sub>/</sub> Youth-Seni | or** <sup>\$225</sup> /\$125 | \$225 <sub>/</sub> \$125 |
| QQ (New Alumni)                                                                     | \$100                             | \$99                         | \$199                    |
| R, RR, SS, S (Students)                                                             | -                                 | TBD                          | TBD                      |
| N, NN, MM, O, OO, P (Visitors) Reserved for partials / group / singles game tickets |                                   |                              |                          |
| KK, L, LL, M, P – NN Reserved for partials / group / single game tickets            |                                   |                              |                          |

Prices reflect 6-game home schedule at Kabam Field at California Memorial Stadium. \*Current UC Berkeley Faculty/Staff will receive a 20% discount on \$330 price tickets (limit 2). New Alumni are considered UC Berkeley graduates from 2007-16 (limit 2). \*\*Youth are considered 12th grade and under; seniors are considered ages 65 and above. All patrons 24 months and older are required to have a ticket to all home football games.