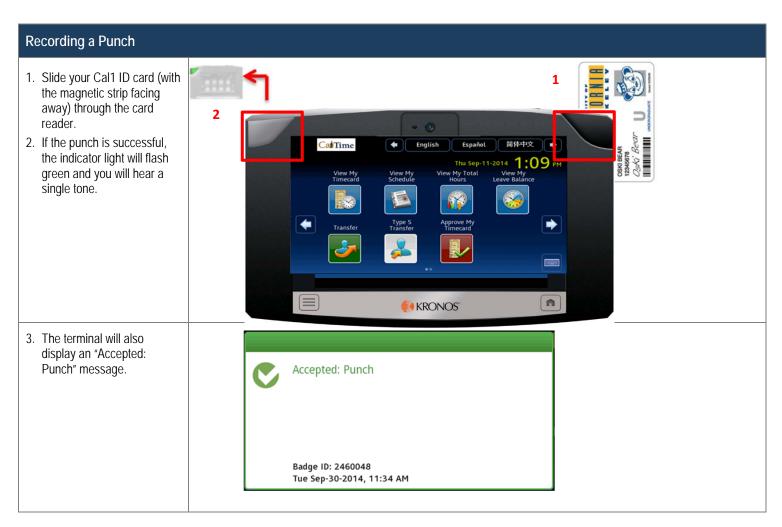

## **Time Entry**

As a Non-exempt Realtime employee, you must record time at the beginning and end of your shift. This document provides instructions for employees who only have one job, or who do not charge time to contracts or grants. (If you have more than one job, or wish to associate time with a contract or grant, please refer to the section entitled "Entering Time If You Work Multiple Jobs, or on Contracts, or Grants".