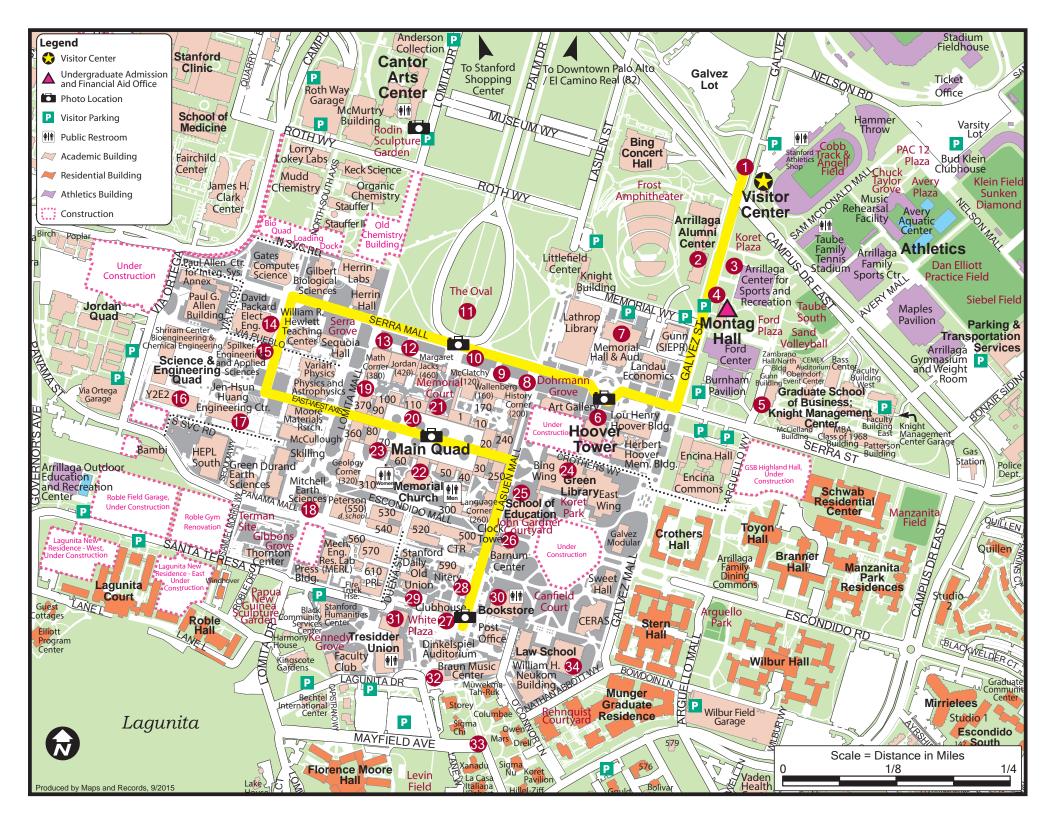

| <ul> <li>Frances C. Rerillaga Rhumni Center<br/>Arcfllaga Center for Sports &amp; Recreation<br/>te Center is a 75,000-square-foot<br/>creation facility for students, faculty,<br/>d staff.</li> <li>Montag Hall</li> <li>Indergraduate Admission and Financial<br/>id.</li> <li>Knight Management Center (Graduate<br/>hool of Business)</li> <li>Hoover Tower</li> <li>more rower</li> <li>ompleted in 1941, Hoover Tower is part<br/>(the Hoover, the 31st president of the<br/>natord's Pioneer Class of 1895. The first<br/>ne floors of the 285-foot(87-meter)</li> <li>Julding house over 1.6 million volumes<br/>on social, political, and economic change<br/>the 20th and 21st centuries. The<br/>beservation Platform on the 14th floor is<br/>pen to visitors and onch of the Bay Area.</li> <li>Menorial Hall was dedicated in 1937 to<br/>culty who died in World War I. The<br/>by includes plaques inscribed with<br/>eir names as well as the names of those<br/>the campus and much of the Bay Area.</li> <li>Menorial Hall was dedicated in 1937 to<br/>culty who died in World War I. The<br/>by includes plaques inscribed with<br/>eir names Studies (TAPS) and KZSU,<br/>student-operated radio station.</li> <li>Laae History Corner<br/>are houses the Department of Theater and<br/>erformance Studies (TAPS) and KZSU,<br/>student-operated radio station,<br/>anning. Its Advanced Resource<br/>lassrooms are available for use by<br/>anaford faculty to experiment with new<br/>ages of feaching and learning.</li> <li>McGatchy Hall<br/>houses the departments.</li> <li>The Oval and Palm Drive<br/>he Oval and Palm Drive mark the<br/>ateway to the University. The Oval<br/>irrows as a relaxing spot for students,<br/>culty, and community members to<br/>we picnics, play volleyball, and enjoy<br/>e c aliformia weather. Palm Drive, lined<br/>ith roughly 150 Canary Island palm<br/>ees, leads to University Avenue and<br/>owntown Palo Alto.</li> </ul>                                                                                                                                                                                                                                                                                                                                                                                                                                                                                                                                                                                                                                                                                                                                                                                                                                                                                                                                                                                                                                                                                                                                                                                                                                                                                                                                                                                                                                                    | Sculpture Garden.                                                             | 12. Jordan Hall<br>Jordan Hall is home to the departments                          |
|----------------------------------------------------------------------------------------------------------------------------------------------------------------------------------------------------------------------------------------------------------------------------------------------------------------------------------------------------------------------------------------------------------------------------------------------------------------------------------------------------------------------------------------------------------------------------------------------------------------------------------------------------------------------------------------------------------------------------------------------------------------------------------------------------------------------------------------------------------------------------------------------------------------------------------------------------------------------------------------------------------------------------------------------------------------------------------------------------------------------------------------------------------------------------------------------------------------------------------------------------------------------------------------------------------------------------------------------------------------------------------------------------------------------------------------------------------------------------------------------------------------------------------------------------------------------------------------------------------------------------------------------------------------------------------------------------------------------------------------------------------------------------------------------------------------------------------------------------------------------------------------------------------------------------------------------------------------------------------------------------------------------------------------------------------------------------------------------------------------------------------------------------------------------------------------------------------------------------------------------------------------------------------------------------------------------------------------------------------------------------------------------------------------------------------------------------------------------------------------------------------------------------------------------------------------------------------------------------------------------------------------------------------------------------------------------------------------------------------------------------------------------------------------------------------------------------------------------------------------------------------------------------------------------------------------------------------------------------------------------------------------------------------------------------------------------------------------------------------------------------------------------------------------------------------------------------------------------------------------------------------------------------------------------------------------------------------------------------------------------------------------------------------------------------------------------------------|-------------------------------------------------------------------------------|------------------------------------------------------------------------------------|
| <ul> <li>Frances C. Arrillaga Llumni Center</li> <li>arcmltaga Center for Sports &amp; Recreation</li> <li>a Center is a 75,000-square-foot</li> <li>treation facility for students, faculty,</li> <li>t. staff.</li> <li>Montag Hall</li> <li>morial Hanagement Center (Graduate of Business)</li> <li>Hoover Tower</li> <li>mpleted in 1941, Hoover Tower is part</li> <li>methed States, who graduated in</li> <li>morial's Pioneer Class of 1895. The first</li> <li>e floors of the 285-foot (87-meter)</li> <li>diding, house over 1.6 million volumes</li> <li>social, political, and economic change</li> <li>he campus and much of the Bay Area.</li> <li>Memorial Hall and Memorial Auditorium</li> <li>mmorial Hall was dedicated in 1937 to</li> <li>nor those Stanford students and</li> <li>formance Studies (TAPS) and KZSU,</li> <li>tudent-operated radio station, and</li> <li>Afghanistan War. Memorial Auditorium</li> <li>ming. Its Advanced Resource</li> <li>assonom sare available for use by</li> <li>morid faculty to experiment with new</li> <li>ys of teaching and learning.</li> <li>Clatchy Hall houses the departments.</li> <li>The Oval and Palm Drive</li> <li>an Studies departments.</li> <li>The Oval and Palm Drive</li> <li>Oval and Palm Drive mark the</li> <li>ovarial paint or students, paint weather. Palm Drive, lined</li> </ul>                                                                                                                                                                                                                                                                                                                                                                                                                                                                                                                                                                                                                                                                                                                                                                                                                                                                                                                                                                                                                                                                                                                                                                                                                                                                                                                                                                                                                                                                                                                                                                                                                                                                                                                                                                                                                                                                                                                                                                                                                                                                         | the Cantor Arts Center and the Rodin                                          | downtown Palo Alto.                                                                |
| <ul> <li>Frances C. Arrillaga Alumni Center</li> <li>arcmlaga Center for Sports &amp; Recreation</li> <li>a Center is a 75,000-square-foot</li> <li>teading houses the Offices of</li> <li>dergraduate Admission and Financial</li> <li>Inover Tower</li> <li>mpleted in 1941, Hoover Tower is part</li> <li>the Hoover Institution on War,</li> <li>volution, and Peace. It is named for</li> <li>ther Hoover, the 31st president of the</li> <li>ited States, who graduated in</li> <li>morial Fall and Nenorial Audiorium</li> <li>morial Hall was dedicated in 1937 to</li> <li>social, political, and economic change</li> <li>the Control students and offers an aerial view</li> <li>formanes as well as the names of those</li> <li>o died in World War I. The</li> <li>by includes plaques inscribed with</li> <li>formance Studies (TAPS) and KZSU,</li> <li>tudent-operated radio station.</li> <li>Lanology, &amp; Society.</li> <li>Walenberg Hall</li> <li>the Advanced Resource</li> <li>sorooms are available for use by</li> <li>nicotagy, Communication, and</li> <li>Studies departments.</li> <li>The Oral and Palm Drive mark the</li> <li>oval and Palm Drive mark the</li> <li>eway to the University. The Oval</li> <li>ves as a relaxing spot for students, and</li> <li>california weather. Palm Drive, lined</li> </ul>                                                                                                                                                                                                                                                                                                                                                                                                                                                                                                                                                                                                                                                                                                                                                                                                                                                                                                                                                                                                                                                                                                                                                                                                                                                                                                                                                                                                                                                                                                                                                                                                                                                                                                                                                                                                                                                                                                                                                                                                                                                                                                       | largest collections of Rodin sculptures.                                      | with roughly 150 Canary Island palm<br>trees leads to University Avenue and        |
| <ul> <li>Frances C. Arrillaga Elumni Center<br/>Arrillaga Center for Sports &amp; Recreation<br/>e Center is a 75,000-square-foot<br/>reading houses the Offices of<br/>dergraduate Admission and Financial<br/>4.</li> <li>Montag Hall<br/>mupleted in 1941, HooverToweris part<br/>the Hoover Institution on War,<br/>volution, and Peace. It is named for<br/>inter Hoover, the 31st president of the<br/>ited States, who graduated in<br/>morad's Pioneer Class of 1895. The first<br/>e floors of the 285-foot (87-meter)<br/>lding house over 1.6 million volumes<br/>social, political, and economic change<br/>he 20th and 21st centuries. The<br/>servation Platform on the 14th floor is<br/>ant to visitors and offers an aerial view<br/>he campus and much of the Bay Area.<br/>Memorial Hall was dedicated in 1937 to<br/>nor those Stanford students and<br/>ulty who died in World War I. The<br/>by includes plaques inscribed with<br/>in rannes as well as the names of those<br/>o died in World War I. The<br/>by includes plaques inscribed with<br/>the campus and much of the Bay Area.<br/>Memorial Hall was dedicated in 1937 to<br/>nor those Stanford's home for<br/>a society. Communic ation, and<br/>Afghanistan War. Memorial Auditorium<br/>emorial Hall was dedicated in 1937 to<br/>the Vietnam War, the Iraq War, and<br/>Afghanistan War and KZSU,<br/>tudent-operated radio station.</li> <li>Lane History Corner<br/>earch in university-level classroom<br/>ming. Its Advanced Resource<br/>ssrooms are available for use by<br/>motod faculty to experiment with new<br/>ys of teaching and learning.</li> <li>Mediathy Hall<br/>Ulenberg Hall</li> <li>Clatchy Hall houses the departments.</li> <li>Oral and Palm Drive mark the<br/>of a dran and Palm Drive mark the<br/>eway to the University. The Oval<br/>ves as a relaxing spot for students,<br/>ulty, and community members to<br/>every of the Charker and enjoy</li> </ul>                                                                                                                                                                                                                                                                                                                                                                                                                                                                                                                                                                                                                                                                                                                                                                                                                                                                                                                                                                                                                                                                                                                                                                                                                                                                                                                                                                                                                                                                        | War. Stanford holds one of the world's                                        | the California weather. Palm Drive, lined                                          |
| <ul> <li>Frances C. Arrillaga Alumni Center</li> <li>arcllaga Center for Sports &amp; Recreation</li> <li>a Center is a 75,000-square-foot</li> <li>tradifit Management Center (Graduate ool of Business)</li> <li>Hoover Tower</li> <li>mored's Pioneer Class of 1895. The first field States, who graduated in thert Hoover, the 31st president of the field States, who graduated in finder of the 285-foot (87-meter)</li> <li>Uding, house over 1.6 million volumes social, political, and economic change he 20th and 21st centuries. The servation Platform on the 14th floor is no those Stanford students and much of the Bay Area.</li> <li>Memorial Hall and Memorial Auditorium rinories studies (TAPS) and KZSU, tudent-operated radio station.</li> <li>Lane History Corner</li> <li>he houses the departments of History, isosoms are available for use by includes plaques inscribed with rinology, &amp; Society.</li> <li>Wallenberg Hall is Stanford's home for earch in university-level classroom miring. Its Advanced Resource issrooms are available for use by nord aching and learning.</li> <li>Mclatchy Hall houses the departments.</li> <li>Clatchy Hall houses the departments.</li> <li>Coval and Palm Drive mark the every to the University. The Oval are a relaxing spot for students, and sea a relaxing spot for students, and sea a relaxing spot for students.</li> </ul>                                                                                                                                                                                                                                                                                                                                                                                                                                                                                                                                                                                                                                                                                                                                                                                                                                                                                                                                                                                                                                                                                                                                                                                                                                                                                                                                                                                                                                                                                                                                                                                                                                                                                                                                                                                                                                                                                                                                                                                                                                          | siege of Calais during the Hundred                                            | have picnics, play volleyball, and enjoy                                           |
| <ul> <li>Frances C. Arrillaga Elumni Center</li> <li>a Center is a 75,000-square-foot readion facility for students, faculty, I staff.</li> <li>Montag Hall</li> <li>Montag Hala Admission and Financial 4.</li> <li>Ringht Management Center (Graduate ool of Business)</li> <li>Hoover Tower</li> <li>mpleted in 1941, Hoover Tower is part the Hoover, the 31st president of the test Hoover, the 31st president of the test Hoover, the 31st president of the test Hoover, the 31st president of the social, political, and economic change he campus and much of the Bay Area.</li> <li>Memorial Hall and Memorial Auditorium from Social, political, and economic change he campus and much of the Bay Area.</li> <li>Memorial Hall and Memorial Auditorium from Social, solition solition solition, and Peace. It is named for the campus and much of the Bay Area.</li> <li>Memorial Hall and Memorial Auditorium from Social, political, and economic change he compus as well as the names of those o died in World War II, the Korean trans in well as the names of those of died in World War II, the Korean trans of the Station.</li> <li>Lane History Corner</li> <li>re houses the departments of History, losophy of Science, and Science, thanelity, Kasoon ming, Its Advanced Resource studies department with new ys of teaching and learning.</li> <li>Walanberg Hall is Stanford's home for earch in university-evel classroom series of a cally to experiment with new ys of teaching and learning.</li> <li>Walanberg Hall bouses the departments.</li> <li>Yab Oval and Palm Drive mark the eway to the University. The Oval</li> </ul>                                                                                                                                                                                                                                                                                                                                                                                                                                                                                                                                                                                                                                                                                                                                                                                                                                                                                                                                                                                                                                                                                                                                                                                                                                                                                                                                                                                                                                                                                                                                                                                                                                                                                                                                                                                         | frenchmen who offered their lives to the fractist                             | serves as a relaxing spot for students,                                            |
| <ul> <li>Frances C. Arrillaga Alumni Center</li> <li>arrillaga Center for Sports &amp; Recreation</li> <li>re Center is a 75,000-square-foot</li> <li>montag Hall</li> <li>Montag Hall</li> <li>Anoyer Tower</li> <li>mpleted in 1941, Hoover Tower is part</li> <li>heover Tower I (Graduate on War, volution, and Peace. It is named for</li> <li>rheart Hoover, the 31st president of the</li> <li>fied States, who graduated in</li> <li>nford's Pioneer Class of 1895. The first</li> <li>e floors of the 285-foot(87-meter)</li> <li>lding house over 1.6 million volumes</li> <li>social, political, and economic change</li> <li>he 20th and 21st centuries. The</li> <li>servation Platform on the 14th floor is</li> <li>on those Stanford students and</li> <li>ulty who died in World War I. The</li> <li>by includes plaques inscribed with</li> <li>ir names a well as the names of those</li> <li>o died in World War I. The</li> <li>by includes plaques inscribed with</li> <li>ir names Studies (TAPS) and KZSU,</li> <li>tudent-operated radio station.</li> <li>Lane History Corner</li> <li>he houses the departments of History,</li> <li>losophy of Science, and Science,</li> <li>theology, &amp; Sceity.</li> <li>Wallenberg Hall is Stanford's home for</li> <li>earch in university-level classnoom</li> <li>ming. Its Advanced Resource</li> <li>sisrooms are available for use by</li> <li>noford faculty to experiment with new</li> <li>ys of teaching and learning.</li> <li>The Oval and Palm Drive mark the</li> </ul>                                                                                                                                                                                                                                                                                                                                                                                                                                                                                                                                                                                                                                                                                                                                                                                                                                                                                                                                                                                                                                                                                                                                                                                                                                                                                                                                                                                                                                                                                                                                                                                                                                                                                                                                                                                                                                                                                                 | personal sacrifice of six prominent                                           | gateway to the University. The Oval                                                |
| <ul> <li>Frances C. Arrillaga Alumni Center</li> <li>arrillaga Center for Sports &amp; Recreation</li> <li>re Center is a 75,000-square-foot</li> <li>reation facility for students, faculty,</li> <li>t staff:</li> <li>Montag Hal</li> <li>Isaff:</li> <li>Montag Hal</li> <li>Admission and Financial</li> <li>dergraduate Admission and Financial</li> <li>floover Tower</li> <li>mpleted in 1941, Hoover Tower is part</li> <li>the Hoover. the 31st president of the</li> <li>floor of Business)</li> <li>Hoover Institution on War,</li> <li>volution, and Peace. It is named for</li> <li>ther Hoover, the 31st president of the</li> <li>floor of the 285-foot (87-meter)</li> <li>lding house over 1.6 million volumes</li> <li>social, political, and economic change</li> <li>fac 20th and 21st centuries. The</li> <li>servation Platform on the 14th floor is</li> <li>ento visitors and offers an aerial view</li> <li>the campus and much of the Bay Area.</li> <li>Memorial Hall and Memorial Auditoriun</li> <li>morial Hall was dedicated in 1937 to</li> <li>nor those Stanford students and</li> <li>ulty who died in World War I. The</li> <li>by includes plaques inscribed with</li> <li>ir names as well as the names of those</li> <li>o died in World War I, the Koream</li> <li>r, the Vietnam War, the Iraq War, and</li> <li>Afghanistan War. Memorial Hall</li> <li>uses the Departments of Theater and</li> <li>formance Studies (TAPS) and KZSU,</li> <li>tudent-operated radio station.</li> <li>Lame History Corner</li> <li>e houses the departments of History,</li> <li>losophy of Science, and Science,</li> <li>choology, &amp; Society.</li> <li>Wallenberg Hall</li> <li>Wallenberg Hall</li> <li>Wallenberg Hall</li> <li>Wenduction, and learning.</li> <li>McGatchy Hall houses the departments.</li> <li>Sociology, Communication, and</li> <li>an Studies departments.</li> </ul>                                                                                                                                                                                                                                                                                                                                                                                                                                                                                                                                                                                                                                                                                                                                                                                                                                                                                                                                                                                                                                                                                                                                                                                                                                                                                                                                                                                                                                                                                                                         |                                                                               | 11. The Uval and Palm Drive mark the                                               |
| <ul> <li>Frances C. Arrillaga Alumni Center</li> <li>Arrillaga Center for Sports &amp; Recreation <ul> <li>Center is a 75,000-square-foot</li> <li>reation facility for students, faculty, <ul> <li>tstaff.</li> </ul> </li> <li>Montag Hall</li> <li>Montag Hall</li> <li>Advission and Financial 4.</li> <li>Knight Management Center (Graduate of Pausiness)</li> <li>Hoover Tower</li> <li>Moorer Tower</li> <li>Moorer Class of 1895. The first he Hoover Institution on War, volution, and Peace. It is named for ther theory of the 285-foot (87-meter) hading house over 1.6 million volumes social, political, and economic change he 20th and 21 stcenturies. The servation Platform on the 14th floor is ento visitors and much of the Bay Area.</li> <li>Memorial Hall was dedicated in 1937 to nor those Stanford students and ulty who died in World War I. The by includes plaques inscribed with ir names as well as the names of those o died in World War I. The by includes plaques inscribed with ir names as well as the names of those o died in World War I. The by includes plaques inscribed with ir names studies (TAPS) and KZSU, tudent-operated radio station.</li> <li>Lane History Corner</li> <li>houses the departments of History, losophy of Science, and Science, inhology, &amp; Society.</li> <li>Wallenberg Hall</li> <li>Menterg Hall is Stanford's home for earch in university-level classroom ming. Its Advanced Resource servoid aculty to experiment with new ys of teaching and learning.</li> <li>McClatchy Hall houses the departments Socied y.</li> </ul></li></ul>                                                                                                                                                                                                                                                                                                                                                                                                                                                                                                                                                                                                                                                                                                                                                                                                                                                                                                                                                                                                                                                                                                                                                                                                                                                                                                                                                                                                                                                                                                                                                                                                                                                                                                                                                                                                                                    | 0                                                                             | 0                                                                                  |
| <ul> <li>Frances C. Arrillaga Alumni Center</li> <li>Arrillaga Center for Sports &amp; Recreation <ul> <li>Center is a 75,000-square-foot</li> <li>reation facility for students, faculty, <ul> <li>tstaff.</li> </ul> </li> <li>Montag Hall</li> <li>Itage houses the Offices of</li> <li>dergraduate Admission and Financial 4.</li> <li>Koiver Tower</li> <li>mpleted in 1941, Hoover Tower is part for for the Hoover Institution on War, <ul> <li>volution, and Peace. It is named for</li> <li>rhert Hoover, the 31st president of the</li> <li>tied States, who graduated in</li> <li>nford's Pioneer Class of 1895. The first <ul> <li>e floors of the 285-foot (87-meter)</li> <li>lding house over 1.6 million volumes</li> <li>social, political, and economic change</li> <li>he 20th and 21st centuries. The</li> </ul> </li> <li>servation Platform on the 14th floor is anto visitors and offers an aerial view facampus and much of the Bay Area.</li> <li>Memorial Hall was dedicated in 1937 to nor those Stanford students and ulty who died in World War I. The by includes plaques inscribed with ir names as well as the names of those o died in World War I, the Korean <ul> <li>r, the Vietnam War, the Faq War, and </li></ul> </li> <li>Afghanistan War. Memorial Hall <ul> <li>and KZSU,</li> <li>tudent-operated radio station.</li> </ul> </li> <li>Lane History Corter <ul> <li>and Science, and Science,</li> <li>chanberg Hall</li> <li>Stanford's home for</li> <li>earch in university-level classroom </li></ul> </li> <li>Indenberg Hall</li> <li>Hadvanced Resource </li> <li>ssonoms are available for use by </li></ul> </li> <li>for daculty to experiment with new </li> <li>ys of teaching and learning. </li> <li>McGatehy Hall </li> </ul></li></ul>                                                                                                                                                                                                                                                                                                                                                                                                                                                                                                                                                                                                                                                                                                                                                                                                                                                                                                                                                                                                                                                                                                                                                                                                                                                                                                                                                                                                                                                                                                                                                                                                                                                        | as Senior Dinner on the Quad for                                              | of Sociology, Communication, and                                                   |
| <ul> <li>Frances C. Arrillaga Alumni Center</li> <li>Arrillaga Center for Sports &amp; Recreation <ul> <li>Center is a 75,000-square-foot</li> <li>reation facility for students, faculty, <ul> <li>tstaff.</li> </ul> </li> <li>Montag Hal</li> <li>Montag Hal</li> <li>Admission and Financial 4.</li> <li>Koover Tower</li> <li>mpleted in 1941, Hoover Tower is part he Hoover. Institution on War, volution, and Peace. It is named for thert Hoover, the 31st president of the ited States, who graduated in mford's Pioneer Class of 1895. The first <ul> <li>e floors of the 285-foot (87-meter)</li> <li>Iding house over 1.6 million volumes social, political, and economic change he 20th and 21st centuries. The servation Platform on the 14th floor is an to visitors and offers an aerial view he campus and much of the Bay Area.</li> <li>Memorial Hall was dedicated in 1937 to nor those Stanford students and ulty who died in World War I. The by includes plaques inscribed with ir names as well as the names of those o died in World War I, the Koream r, the Vietnam War. Memorial Hall Addition, and ZSU, tudent-operated radio station.</li> <li>Lane History Corner <ul> <li>a houses the departments of History, losophy of Science, and Science, station, illies Stanford's home for earch in university-level classroom rning. Its Advanced Resource ssrooms are available for use by notord faculty to experiment with new ys of tachy and learning.</li> </ul> </li> </ul></li></ul></li></ul>                                                                                                                                                                                                                                                                                                                                                                                                                                                                                                                                                                                                                                                                                                                                                                                                                                                                                                                                                                                                                                                                                                                                                                                                                                                                                                                                                                                                                                                                                                                                                                                                                                                                                                                                                                                                                                                                                                                        | home to many Stanford traditions, s                                           | и. мсчатслу нац<br>McClatchy Hall houses the departments                           |
| Illumni Center<br>ports & Recreation<br>square-foot<br>.cces of<br>iion and Financial<br>Center (Graduate<br>Center (Graduate<br>Center (Graduate<br>Center (Graduate<br>Center (Graduate<br>Conver Tower is part<br>n on War,<br>It is named for<br>st president of the<br>duated in<br>s of 1895. The first<br>oot (87-meter)<br>5 million volumes<br>economic change<br>thuries. The<br>on the 14th floor is<br>conomic change<br>thures an aerial view<br>h of the Bay Area.<br>emorial Auditorium<br>ticated in 1937 to<br>tudents and<br>orld War I. The<br>inscribed with<br>the names of those<br>r I, the Korean<br>the Iraq War, and<br>Aemorial Hall<br>of Theater and<br>CAPS) and KZSU,<br>o station.<br>ments of History,<br>and Science,                                                                                                                                                                                                                                                                                                                                                                                                                                                                                                                                                                                                                                                                                                                                                                                                                                                                                                                                                                                                                                                                                                                                                                                                                                                                                                                                                                                                                                                                                                                                                                                                                                                                                                                                                                                                                                                                                                                                                                                                                                                                                                                                                                                                                                                                                                                                                                                                                                                                                                                                                                                                                                                                                                  | opening in 1891. Today it houses the                                          | ways of teaching and learning.                                                     |
| Illumni Center<br>ports & Recreation<br>square-foot<br>cces of<br>iion and Financial<br>Center (Graduate<br>Center (Graduate<br>Center (Graduate<br>Cover Tower is part<br>n on War,<br>It is named for<br>st president of the<br>duated in<br>s of 1895. The first<br>oot (87-meter)<br>6 million volumes<br>economic change<br>thuries. The<br>on the 14th floor is<br>economic change<br>thuries and<br>port Bay Area.<br>emorial Autitorium<br>licated in 1937 to<br>tudents and<br>port Bay Area.<br>emorial Hall<br>of The Bay Area.<br>for the Bay Area.<br>emorial Hall<br>of Theater and<br>Aemorial Hall<br>of Theater and<br>CAPS) and KZSU,<br>o station.<br>ments of History,<br>and Science,<br>for d's home for<br>revel classroom<br>Resource<br>le for use by                                                                                                                                                                                                                                                                                                                                                                                                                                                                                                                                                                                                                                                                                                                                                                                                                                                                                                                                                                                                                                                                                                                                                                                                                                                                                                                                                                                                                                                                                                                                                                                                                                                                                                                                                                                                                                                                                                                                                                                                                                                                                                                                                                                                                                                                                                                                                                                                                                                                                                                                                                                                                                                                           | Stanford's 12 original classrooms from its                                    | Stanford faculty to experiment with new                                            |
| Alumni Center<br>ports & Recreation<br>square-foot<br>udents, faculty,<br>cces of<br>ion and Financial<br><b>Center (Graduate</b><br><b>Center (Graduate</b><br><b>Center (Graduate</b><br><b>Cover</b> Tower is part<br>n on War,<br>It is named for<br>st president of the<br>duated in<br>s of 1895. The first<br>oot (87-meter)<br>5 million volumes<br>economic change<br>thuries. The<br>on the 14th floor is<br>ers an aerial view<br>h of the Bay Area.<br><b>emorial Ruditorium</b><br>ticated in 1937 to<br>tudents and<br>orthe Bay Area<br>er I, the Korean<br>the Iaq War, and<br>Aemorial Hall<br>of Theater and<br>IAPS) and KZSU,<br>o station.<br>ments of History,<br>and Science,                                                                                                                                                                                                                                                                                                                                                                                                                                                                                                                                                                                                                                                                                                                                                                                                                                                                                                                                                                                                                                                                                                                                                                                                                                                                                                                                                                                                                                                                                                                                                                                                                                                                                                                                                                                                                                                                                                                                                                                                                                                                                                                                                                                                                                                                                                                                                                                                                                                                                                                                                                                                                                                                                                                                                     | architectural style. The Quad holds                                           | Classrooms are available for use by                                                |
| Illumni Center<br>gorts & Recreation<br>square-foot<br>.cces of<br>ision and Financial<br>Center (Graduate<br>Center (Graduate<br>Center (Graduate<br>Center (Graduate<br>Center (Graduate<br>in<br>s of 1895. The first<br>oot (87-meter)<br>6 million volumes<br>economic change<br>thuries. The<br>on the 14th floor is<br>economic change<br>thuries and<br>orld He Bay Area.<br>emorial Auditorium<br>licated in 1937 to<br>tudents and<br>orld War I. The<br>inscribed with<br>he names of those<br>r I, the Korean<br>the Iraq War, and<br>Aemorial Hall<br>of Theater and<br>CAPS) and KZSU,<br>io station.<br>ments of History,<br>and Science,<br>uford's home for                                                                                                                                                                                                                                                                                                                                                                                                                                                                                                                                                                                                                                                                                                                                                                                                                                                                                                                                                                                                                                                                                                                                                                                                                                                                                                                                                                                                                                                                                                                                                                                                                                                                                                                                                                                                                                                                                                                                                                                                                                                                                                                                                                                                                                                                                                                                                                                                                                                                                                                                                                                                                                                                                                                                                                             | designed the Quad in Richardson                                               | research in university-level classroom                                             |
| <b>Humni Center</b><br>ports & Recreation<br>square-foot<br>udents, faculty,<br>cces of<br>ion and Financial<br><b>Center (Graduate</b><br><b>Center (Graduate</b><br><b>Center (Graduate</b><br><b>Cover</b> Tower is part<br>n on War,<br>It is named for<br>st president of the<br>duated in<br>s of 1895. The first<br>oot (87-meter)<br>5 million volumes<br>economic change<br>thuries. The<br>on the 14th floor is<br>ers an aerial view<br>h of the Bay Area.<br><b>emorial Auditorium</b><br>licated in 1937 to<br>tudents and<br>orthe Bay Area<br>er I, the Korean<br>the Iraq War, and<br>demorial Hall<br>of Theater and<br>CAPS) and KZSU,<br>o station.<br>ments of History,<br>and Science,                                                                                                                                                                                                                                                                                                                                                                                                                                                                                                                                                                                                                                                                                                                                                                                                                                                                                                                                                                                                                                                                                                                                                                                                                                                                                                                                                                                                                                                                                                                                                                                                                                                                                                                                                                                                                                                                                                                                                                                                                                                                                                                                                                                                                                                                                                                                                                                                                                                                                                                                                                                                                                                                                                                                              | Frederick Law Olmsted planned and                                             | Wallenberg Hall is Stanford's home for                                             |
| Illumni Center<br>ports & Recreation<br>square-foot<br>udents, faculty,<br>cces of<br>ion and Financial<br>cover Tower is part<br>n on War,<br>It is named for<br>st president of the<br>duated in<br>s of 1895. The first<br>oot (87-meter)<br>of million volumes<br>economic change<br>turies. The<br>n the 14th floor is<br>ers an aerial view<br>h of the Bay Area.<br>emorial Auditorium<br>licated in 1937 to<br>tudents and<br>orl the tang Area<br>inscribed with<br>he names of those<br>r I, the Korean<br>the Iraq War, and<br>Aemorial Hall<br>of Theater and<br>CAPS) and KZSU,<br>o station.                                                                                                                                                                                                                                                                                                                                                                                                                                                                                                                                                                                                                                                                                                                                                                                                                                                                                                                                                                                                                                                                                                                                                                                                                                                                                                                                                                                                                                                                                                                                                                                                                                                                                                                                                                                                                                                                                                                                                                                                                                                                                                                                                                                                                                                                                                                                                                                                                                                                                                                                                                                                                                                                                                                                                                                                                                               |                                                                               | Technology, & Society.<br>9. Wallenberg Hall                                       |
| TV, U, nd se of <b>fi</b> eres ist <b>i</b> eris<br>to <b>fi</b> erea.                                                                                                                                                                                                                                                                                                                                                                                                                                                                                                                                                                                                                                                                                                                                                                                                                                                                                                                                                                                                                                                                                                                                                                                                                                                                                                                                                                                                                                                                                                                                                                                                                                                                                                                                                                                                                                                                                                                                                                                                                                                                                                                                                                                                                                                                                                                                                                                                                                                                                                                                                                                                                                                                                                                                                                                                                                                                                                                                                                                                                                                                                                                                                                                                                                                                                                                                                                                   | 19. <i>Gay Liberation</i> Sculpture, George S                                 | Philosophy of Science, and Science,                                                |
| U, nd se to <b>m</b><br>U, nd se to <b>m</b>                                                                                                                                                                                                                                                                                                                                                                                                                                                                                                                                                                                                                                                                                                                                                                                                                                                                                                                                                                                                                                                                                                                                                                                                                                                                                                                                                                                                                                                                                                                                                                                                                                                                                                                                                                                                                                                                                                                                                                                                                                                                                                                                                                                                                                                                                                                                                                                                                                                                                                                                                                                                                                                                                                                                                                                                                                                                                                                                                                                                                                                                                                                                                                                                                                                                                                                                                                                                             | 10. nuu watus muchen Laru science<br>Building                                 | Lane houses the departments of History,                                            |
| U, nd. to <b>m</b><br>U, nd. to <b>m</b><br>U, nd. to <b>m</b>                                                                                                                                                                                                                                                                                                                                                                                                                                                                                                                                                                                                                                                                                                                                                                                                                                                                                                                                                                                                                                                                                                                                                                                                                                                                                                                                                                                                                                                                                                                                                                                                                                                                                                                                                                                                                                                                                                                                                                                                                                                                                                                                                                                                                                                                                                                                                                                                                                                                                                                                                                                                                                                                                                                                                                                                                                                                                                                                                                                                                                                                                                                                                                                                                                                                                                                                                                                           | recreation of the famed HP garage.                                            | a student-operated radio station.<br>8. Lane History Corner                        |
| nd in <b>n</b>                                                                                                                                                                                                                                                                                                                                                                                                                                                                                                                                                                                                                                                                                                                                                                                                                                                                                                                                                                                                                                                                                                                                                                                                                                                                                                                                                                                                                                                                                                                                                                                                                                                                                                                                                                                                                                                                                                                                                                                                                                                                                                                                                                                                                                                                                                                                                                                                                                                                                                                                                                                                                                                                                                                                                                                                                                                                                                                                                                                                                                                                                                                                                                                                                                                                                                                                                                                                                                           | houses Google's first server and a                                            | Performance Studies (TAPS) and KZSU,                                               |
| nd to <b>m</b> iai <b>n</b> iai | that created Silicon Valley. Huang al                                         | houses the Department of Theater and                                               |
| r<br>attion<br>ancial<br>ar, atte<br>for<br>for<br>of the<br>first<br>hange<br>hange<br>hange<br>hange<br>hange<br>hange<br>hange<br>hange<br>hange<br>hange<br>hange<br>hange<br>hange<br>hange<br>hange<br>hange<br>hange<br>hange<br>hange<br>hange<br>hange<br>hange<br>hange<br>hange<br>hange<br>hange<br>hange<br>hange<br>hange<br>hange<br>hange<br>hange<br>hange<br>hange<br>hange<br>hange<br>hange<br>hange<br>hange<br>hange<br>hange<br>hange<br>hange<br>hange<br>hange<br>hange<br>hange<br>hange<br>hange<br>hange<br>hange<br>hange<br>hange<br>hange<br>hange<br>hange<br>hange<br>hange<br>hange<br>hange<br>hange<br>hange<br>hange<br>hange<br>hange<br>hange<br>hange<br>hange<br>hange<br>hange<br>hange<br>hange<br>hange<br>hange<br>hange<br>hange<br>hange<br>hange<br>hange<br>hange<br>hange<br>hange<br>hange<br>hange<br>hange<br>hange<br>hange<br>hange<br>hange<br>hange<br>hange<br>hange<br>hange<br>hange<br>hange<br>hange<br>hange<br>hange<br>hange<br>hange<br>hange<br>hange<br>hange<br>hange<br>hange<br>hange<br>hange<br>hange<br>hange<br>hange<br>hange<br>hange<br>hange<br>hange<br>hange<br>hange<br>hange<br>hange<br>hange<br>hange<br>hange<br>hange<br>hange<br>hange<br>hange<br>hange<br>hang<br>hang<br>hang<br>hang<br>hang<br>hang<br>hang<br>hang                                                                                                                                                                                                                                                                                                                                                                                                                                                                                                                                                                                                                                                                                                                                                                                                                                                                                                                                                                                                                                                                                                                                                                                                                                                                                                                                                                                                                                                                                                                                                                                                                                                                                                                                                                                                                                                                                                                                                                                                                                                                                                                                         | and academic-industry collaboration                                           | the Afghanistan War. Memorial Hall                                                 |
| r<br>attion<br>atte<br>iancial<br>iancial<br>iancial<br>iancial<br>iancial<br>iancial<br>iancial<br>iancial<br>iancial<br>iancial<br>iancial<br>iancial<br>iancial<br>iancial<br>iancial<br>iancial<br>iancial<br>iancial<br>iancial<br>iancial<br>iancial<br>iancial<br>iancial<br>iancial<br>iancial<br>iancial<br>iancial<br>iancial<br>iancial<br>iancial<br>iancial<br>iancial<br>iancial<br>iancial<br>iancial<br>iancial<br>iancial<br>iancial<br>iancial<br>iancial<br>iancial<br>iancial<br>iancial<br>iancial<br>iancial<br>iancial<br>iancial<br>iancial<br>iancial<br>iancial<br>iancial<br>iancial<br>iancial<br>iancial<br>iancial<br>iancial<br>iancial<br>iancial<br>iancial<br>iancial<br>iancial<br>iancial<br>iancial<br>iancial<br>iancial<br>iancial<br>iancial<br>iancial<br>iancial<br>iancial<br>iancial<br>iancial<br>iancial<br>iancial<br>iancial<br>iancial<br>iancial<br>iancial<br>iancial<br>iancial<br>iancial<br>iancial<br>iancial<br>iancial<br>iancial<br>iancial<br>iancial<br>iancial<br>iancial<br>iancial<br>iancial<br>iancial<br>iancial<br>iancial<br>iancial<br>iancial<br>iancial<br>iancial<br>iancial<br>iancial<br>iancial<br>iancial<br>iancial<br>iancial<br>iancial<br>iancial<br>iancial<br>iancial<br>iancial<br>iancial<br>iancial<br>iancial<br>iancial<br>iancial<br>iancial<br>iancial<br>iancial<br>iancial<br>iancial<br>iancial<br>iancial<br>iancial<br>iancial<br>iancial<br>iancial<br>iancial<br>iancial<br>iancial<br>iancial<br>iancial<br>iancial<br>iancial<br>iancial<br>iancial<br>iancial<br>iancial<br>iancial<br>iancial<br>iancial<br>iancial<br>iancial<br>iancial<br>iancial<br>iancial<br>iancial<br>iancial<br>iancial<br>iancial<br>iancial<br>iancial<br>iancial<br>iancial<br>iancial<br>iancial<br>iancial<br>iancial<br>iancial<br>iancial<br>iancial<br>iancial<br>iancial<br>iancial<br>iancial<br>iancial<br>iancial<br>iancial<br>iancial<br>iancial<br>iancial<br>iancial<br>iancial<br>iancial<br>iancial<br>iancial<br>iancial<br>iancial<br>iancial<br>iancial<br>iancial<br>iancial<br>iancial<br>iancial<br>iancial<br>iancial<br>iancial<br>iancial<br>iancial<br>iancial<br>iancial<br>iancial<br>iancial<br>iancial<br>iancial<br>iancial<br>iancial<br>iancial<br>iancial<br>iancial<br>iancial<br>iancial<br>iancial<br>iancial<br>iancial<br>iancial<br>iancial<br>iancial<br>iancial<br>iancial<br>iancial<br>iancial<br>iancial<br>iancial<br>iancial<br>iancial<br>iancial<br>iancial<br>iancial<br>iancial<br>iancial<br>ianciancial<br>iancial<br>iancial<br>iancial<br>iancial<br>iancial                                                                                                                                                                                                                                                                                                                                                                                                                                                                                                                                                                                                                                                                                                                                                                                                                                                       | of Engineering in the 1950s. He is wi                                         | War, the Vietnam War, the Iraq War, and                                            |
| r<br>atton<br>ancial<br>ancial<br>are<br>for<br>of the<br>for<br>the first<br>humes<br>humes<br>humes<br>humes<br>humes<br>humes<br>humes<br>humes<br>hume<br>for<br>r<br>humes<br>hange<br>humes<br>hange<br>for<br>for<br>for<br>for<br>for<br>for<br>for<br>for<br>for<br>for                                                                                                                                                                                                                                                                                                                                                                                                                                                                                                                                                                                                                                                                                                                                                                                                                                                                                                                                                                                                                                                                                                                                                                                                                                                                                                                                                                                                                                                                                                                                                                                                                                                                                                                                                                                                                                                                                                                                                                                                                                                                                                                                                                                                                                                                                                                                                                                                                                                                                                                                                                                                                                                                                                                                                                                                                                                                                                                                                                                                                                                                                                                                                                         | Frederick Terman, the dean of the School                                      | who died in World War II the Korean                                                |
| r<br>atton<br>alty,<br>alty,<br>art<br>for<br>of the<br>of the<br>for<br>for<br>for<br>is<br>for<br>is<br>hange<br>change<br>change<br>change<br>change<br>change<br>change<br>change<br>change<br>change<br>change<br>change                                                                                                                                                                                                                                                                                                                                                                                                                                                                                                                                                                                                                                                                                                                                                                                                                                                                                                                                                                                                                                                                                                                                                                                                                                                                                                                                                                                                                                                                                                                                                                                                                                                                                                                                                                                                                                                                                                                                                                                                                                                                                                                                                                                                                                                                                                                                                                                                                                                                                                                                                                                                                                                                                                                                                                                                                                                                                                                                                                                                                                                                                                                                                                                                                            | Engineering Library, named for                                                | lobby includes plaques inscribed with                                              |
| r<br>ation<br>alty,<br>ate<br>are<br>for<br>of the<br>for<br>for<br>of the<br>first<br>he first<br>he first<br>lumes<br>hange<br>loor is<br>loor is<br>loor for<br>hange                                                                                                                                                                                                                                                                                                                                                                                                                                                                                                                                                                                                                                                                                                                                                                                                                                                                                                                                                                                                                                                                                                                                                                                                                                                                                                                                                                                                                                                                                                                                                                                                                                                                                                                                                                                                                                                                                                                                                                                                                                                                                                                                                                                                                                                                                                                                                                                                                                                                                                                                                                                                                                                                                                                                                                                                                                                                                                                                                                                                                                                                                                                                                                                                                                                                                 | invention in an environment of creat<br>and collaboration. It houses the Terr | faculty who died in World War I. The                                               |
|                                                                                                                                                                                                                                                                                                                                                                                                                                                                                                                                                                                                                                                                                                                                                                                                                                                                                                                                                                                                                                                                                                                                                                                                                                                                                                                                                                                                                                                                                                                                                                                                                                                                                                                                                                                                                                                                                                                                                                                                                                                                                                                                                                                                                                                                                                                                                                                                                                                                                                                                                                                                                                                                                                                                                                                                                                                                                                                                                                                                                                                                                                                                                                                                                                                                                                                                                                                                                                                          | of Engineering and is designed to inspire                                     | Memorial Hall was dedicated in 1937 to honor those Stanford students and           |
|                                                                                                                                                                                                                                                                                                                                                                                                                                                                                                                                                                                                                                                                                                                                                                                                                                                                                                                                                                                                                                                                                                                                                                                                                                                                                                                                                                                                                                                                                                                                                                                                                                                                                                                                                                                                                                                                                                                                                                                                                                                                                                                                                                                                                                                                                                                                                                                                                                                                                                                                                                                                                                                                                                                                                                                                                                                                                                                                                                                                                                                                                                                                                                                                                                                                                                                                                                                                                                                          | The Huang Center is home to the Sc                                            | 7. Memorial Hall and Memorial Auditorium                                           |
|                                                                                                                                                                                                                                                                                                                                                                                                                                                                                                                                                                                                                                                                                                                                                                                                                                                                                                                                                                                                                                                                                                                                                                                                                                                                                                                                                                                                                                                                                                                                                                                                                                                                                                                                                                                                                                                                                                                                                                                                                                                                                                                                                                                                                                                                                                                                                                                                                                                                                                                                                                                                                                                                                                                                                                                                                                                                                                                                                                                                                                                                                                                                                                                                                                                                                                                                                                                                                                                          | scholars, and policy analysts.<br>17. Jen-Hsun Huang Engineering Cente        | of the campus and much of the Bay Area.                                            |
|                                                                                                                                                                                                                                                                                                                                                                                                                                                                                                                                                                                                                                                                                                                                                                                                                                                                                                                                                                                                                                                                                                                                                                                                                                                                                                                                                                                                                                                                                                                                                                                                                                                                                                                                                                                                                                                                                                                                                                                                                                                                                                                                                                                                                                                                                                                                                                                                                                                                                                                                                                                                                                                                                                                                                                                                                                                                                                                                                                                                                                                                                                                                                                                                                                                                                                                                                                                                                                                          | ecologists, economists, engineers, legal                                      | Observation Platform on the 14th floor is                                          |
|                                                                                                                                                                                                                                                                                                                                                                                                                                                                                                                                                                                                                                                                                                                                                                                                                                                                                                                                                                                                                                                                                                                                                                                                                                                                                                                                                                                                                                                                                                                                                                                                                                                                                                                                                                                                                                                                                                                                                                                                                                                                                                                                                                                                                                                                                                                                                                                                                                                                                                                                                                                                                                                                                                                                                                                                                                                                                                                                                                                                                                                                                                                                                                                                                                                                                                                                                                                                                                                          | disciplines—biologists, earth scienti                                         | in the 20th and 21st centuries. The                                                |
|                                                                                                                                                                                                                                                                                                                                                                                                                                                                                                                                                                                                                                                                                                                                                                                                                                                                                                                                                                                                                                                                                                                                                                                                                                                                                                                                                                                                                                                                                                                                                                                                                                                                                                                                                                                                                                                                                                                                                                                                                                                                                                                                                                                                                                                                                                                                                                                                                                                                                                                                                                                                                                                                                                                                                                                                                                                                                                                                                                                                                                                                                                                                                                                                                                                                                                                                                                                                                                                          | solving global environmental proble                                           | on social, political, and economic change                                          |
| er<br>eation<br>nancial<br>nancial<br>nancial<br>ris part<br>ris part<br>I for<br>t of the<br>t of the<br>first                                                                                                                                                                                                                                                                                                                                                                                                                                                                                                                                                                                                                                                                                                                                                                                                                                                                                                                                                                                                                                                                                                                                                                                                                                                                                                                                                                                                                                                                                                                                                                                                                                                                                                                                                                                                                                                                                                                                                                                                                                                                                                                                                                                                                                                                                                                                                                                                                                                                                                                                                                                                                                                                                                                                                                                                                                                                                                                                                                                                                                                                                                                                                                                                                                                                                                                                          | Y2E2 reflects Stanford's commitment to                                        | nine floors of the 285-foot (87-meter)                                             |
| er<br>eation<br>nancial<br>nancial<br>uate<br>uate<br>L for<br>L for<br>L for                                                                                                                                                                                                                                                                                                                                                                                                                                                                                                                                                                                                                                                                                                                                                                                                                                                                                                                                                                                                                                                                                                                                                                                                                                                                                                                                                                                                                                                                                                                                                                                                                                                                                                                                                                                                                                                                                                                                                                                                                                                                                                                                                                                                                                                                                                                                                                                                                                                                                                                                                                                                                                                                                                                                                                                                                                                                                                                                                                                                                                                                                                                                                                                                                                                                                                                                                                            | lb. Yang and Yamazaki Environmenta<br>Energy Building ("Y2E2")                | Stanford's Pioneer Class of 1895. The first                                        |
| eation<br>eation<br>nancial<br>nancial<br>uate<br>uate                                                                                                                                                                                                                                                                                                                                                                                                                                                                                                                                                                                                                                                                                                                                                                                                                                                                                                                                                                                                                                                                                                                                                                                                                                                                                                                                                                                                                                                                                                                                                                                                                                                                                                                                                                                                                                                                                                                                                                                                                                                                                                                                                                                                                                                                                                                                                                                                                                                                                                                                                                                                                                                                                                                                                                                                                                                                                                                                                                                                                                                                                                                                                                                                                                                                                                                                                                                                   | equipment.                                                                    | United States, who graduated in                                                    |
| eation<br>eation<br>ulty,<br>nancial<br>nancial<br>nancial<br>rris part                                                                                                                                                                                                                                                                                                                                                                                                                                                                                                                                                                                                                                                                                                                                                                                                                                                                                                                                                                                                                                                                                                                                                                                                                                                                                                                                                                                                                                                                                                                                                                                                                                                                                                                                                                                                                                                                                                                                                                                                                                                                                                                                                                                                                                                                                                                                                                                                                                                                                                                                                                                                                                                                                                                                                                                                                                                                                                                                                                                                                                                                                                                                                                                                                                                                                                                                                                                  | patterning and characterization                                               | Kevolution, and Peace. It is named for                                             |
| er<br>eation<br>ulty,<br>nancial<br>nancial<br>uate<br>uate                                                                                                                                                                                                                                                                                                                                                                                                                                                                                                                                                                                                                                                                                                                                                                                                                                                                                                                                                                                                                                                                                                                                                                                                                                                                                                                                                                                                                                                                                                                                                                                                                                                                                                                                                                                                                                                                                                                                                                                                                                                                                                                                                                                                                                                                                                                                                                                                                                                                                                                                                                                                                                                                                                                                                                                                                                                                                                                                                                                                                                                                                                                                                                                                                                                                                                                                                                                              | of the world's most advanced nanos                                            | of the Hoover Institution on War,                                                  |
| eation<br>ulty,<br>nancial<br>uate                                                                                                                                                                                                                                                                                                                                                                                                                                                                                                                                                                                                                                                                                                                                                                                                                                                                                                                                                                                                                                                                                                                                                                                                                                                                                                                                                                                                                                                                                                                                                                                                                                                                                                                                                                                                                                                                                                                                                                                                                                                                                                                                                                                                                                                                                                                                                                                                                                                                                                                                                                                                                                                                                                                                                                                                                                                                                                                                                                                                                                                                                                                                                                                                                                                                                                                                                                                                                       | 15. Nanoscale Science and Engineering                                         | Completed in 1941, Hoover Tower is part                                            |
| e <b>r</b><br>eation<br>ulty,<br>ulty,<br>nancial<br>nancial                                                                                                                                                                                                                                                                                                                                                                                                                                                                                                                                                                                                                                                                                                                                                                                                                                                                                                                                                                                                                                                                                                                                                                                                                                                                                                                                                                                                                                                                                                                                                                                                                                                                                                                                                                                                                                                                                                                                                                                                                                                                                                                                                                                                                                                                                                                                                                                                                                                                                                                                                                                                                                                                                                                                                                                                                                                                                                                                                                                                                                                                                                                                                                                                                                                                                                                                                                                             | in Packard's garage in Palo Alto.                                             | School of Business)<br>6. Hoover Tower                                             |
| <b>eation</b><br>ulty,<br>nancial                                                                                                                                                                                                                                                                                                                                                                                                                                                                                                                                                                                                                                                                                                                                                                                                                                                                                                                                                                                                                                                                                                                                                                                                                                                                                                                                                                                                                                                                                                                                                                                                                                                                                                                                                                                                                                                                                                                                                                                                                                                                                                                                                                                                                                                                                                                                                                                                                                                                                                                                                                                                                                                                                                                                                                                                                                                                                                                                                                                                                                                                                                                                                                                                                                                                                                                                                                                                                        | went on to found Hewlett-Packard (                                            | 5. Knight Management Center (Graduate                                              |
| eation<br>ulty,                                                                                                                                                                                                                                                                                                                                                                                                                                                                                                                                                                                                                                                                                                                                                                                                                                                                                                                                                                                                                                                                                                                                                                                                                                                                                                                                                                                                                                                                                                                                                                                                                                                                                                                                                                                                                                                                                                                                                                                                                                                                                                                                                                                                                                                                                                                                                                                                                                                                                                                                                                                                                                                                                                                                                                                                                                                                                                                                                                                                                                                                                                                                                                                                                                                                                                                                                                                                                                          | Hewlett met as electrical engineering                                         | Olivergraduate Admission and Emails a.<br>Aid.                                     |
| eation<br>ulty,                                                                                                                                                                                                                                                                                                                                                                                                                                                                                                                                                                                                                                                                                                                                                                                                                                                                                                                                                                                                                                                                                                                                                                                                                                                                                                                                                                                                                                                                                                                                                                                                                                                                                                                                                                                                                                                                                                                                                                                                                                                                                                                                                                                                                                                                                                                                                                                                                                                                                                                                                                                                                                                                                                                                                                                                                                                                                                                                                                                                                                                                                                                                                                                                                                                                                                                                                                                                                                          | Café. David Packard and William                                               | Montag houses the Offices of                                                       |
| eation<br>ulty,                                                                                                                                                                                                                                                                                                                                                                                                                                                                                                                                                                                                                                                                                                                                                                                                                                                                                                                                                                                                                                                                                                                                                                                                                                                                                                                                                                                                                                                                                                                                                                                                                                                                                                                                                                                                                                                                                                                                                                                                                                                                                                                                                                                                                                                                                                                                                                                                                                                                                                                                                                                                                                                                                                                                                                                                                                                                                                                                                                                                                                                                                                                                                                                                                                                                                                                                                                                                                                          | instructional laboratories, and Bytes                                         | 4. Montag Hall                                                                     |
| eation<br>ulty,                                                                                                                                                                                                                                                                                                                                                                                                                                                                                                                                                                                                                                                                                                                                                                                                                                                                                                                                                                                                                                                                                                                                                                                                                                                                                                                                                                                                                                                                                                                                                                                                                                                                                                                                                                                                                                                                                                                                                                                                                                                                                                                                                                                                                                                                                                                                                                                                                                                                                                                                                                                                                                                                                                                                                                                                                                                                                                                                                                                                                                                                                                                                                                                                                                                                                                                                                                                                                                          | of Electrical Engineering, undergrad                                          | and staff.                                                                         |
| er<br>eation                                                                                                                                                                                                                                                                                                                                                                                                                                                                                                                                                                                                                                                                                                                                                                                                                                                                                                                                                                                                                                                                                                                                                                                                                                                                                                                                                                                                                                                                                                                                                                                                                                                                                                                                                                                                                                                                                                                                                                                                                                                                                                                                                                                                                                                                                                                                                                                                                                                                                                                                                                                                                                                                                                                                                                                                                                                                                                                                                                                                                                                                                                                                                                                                                                                                                                                                                                                                                                             | administrative offices of the Department                                      | rice Certier is a 73,000-square-toot<br>recreation facility for students, faculty, |
| . Frances C. Arrillaga Alumni Center                                                                                                                                                                                                                                                                                                                                                                                                                                                                                                                                                                                                                                                                                                                                                                                                                                                                                                                                                                                                                                                                                                                                                                                                                                                                                                                                                                                                                                                                                                                                                                                                                                                                                                                                                                                                                                                                                                                                                                                                                                                                                                                                                                                                                                                                                                                                                                                                                                                                                                                                                                                                                                                                                                                                                                                                                                                                                                                                                                                                                                                                                                                                                                                                                                                                                                                                                                                                                     | The David Packard Electrical                                                  | J. Arrulaga Center for Sports & Recreation                                         |
|                                                                                                                                                                                                                                                                                                                                                                                                                                                                                                                                                                                                                                                                                                                                                                                                                                                                                                                                                                                                                                                                                                                                                                                                                                                                                                                                                                                                                                                                                                                                                                                                                                                                                                                                                                                                                                                                                                                                                                                                                                                                                                                                                                                                                                                                                                                                                                                                                                                                                                                                                                                                                                                                                                                                                                                                                                                                                                                                                                                                                                                                                                                                                                                                                                                                                                                                                                                                                                                          | 14. David Packard Electrical Engineeri                                        |                                                                                    |