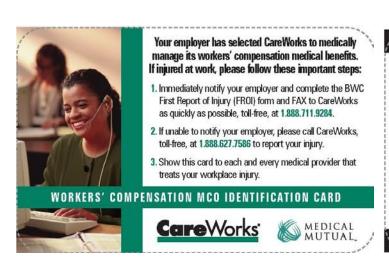

## FOR WORKERS' COMPENSATION INJURY MANAGEMENT ONLY University of Cincinnati BWC Policy # 10003505-0 Conact Human Resources Service Center @ (513) 556-6381. Attention Provider You are required by Rule 4123-6-028 to report work-related injuries within 24 hours. **Attention Employee** This card is for information purposes only. This card is not a guarantee of coverage Send Medical Bills to: Customer Service: 1-888-627-7586 CareWorks Injury Reporting FAX: 1-888-711-9284 c/o Medical Mutual of Ohio Prior Authorization FAX: 1-888-627-0074 P.O. Box 94748 Email: CWmedical@careworks.com Cleveland, Ohio 44101-4748 Internet: www.careworks.com