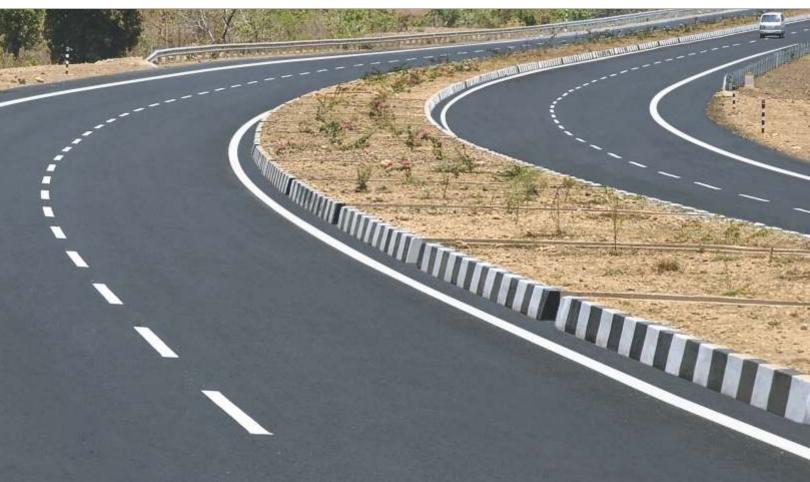

#### Thermoplastic Road Marking

- Point plotting for center line marking on the carriageway and markings for edge line as directed by the engineer/ consultants.
- Dislocation of dust from the road by scrubbing the road surface.
- String and chalk method for pre marking on the centerline/ edge line
- A simultaneous process is carried out while the above processes are ongoing. The Thermoplastic material is heated in an oil jacketed pre- heater fitted with hydraulic stirring arrangement. The Thermoplastic material in the pre- heater is melted up to the required temperature.
- From the pre-heater, the machine melted thermoplastic material is transferred to thermoplastic road marking

#### machine.

- The maintenance of the material temperature is done in the applicator machine.
- The screeded out material from the machine through the heated shoe at a thickness of 2.5mm. Drop on glass beads at a quantity 250gms/sqm are dispensed on the surface of the screeded thermoplastics marking. The dispensing of glass beads is irrespective of speed of machine due to chain drive mechanism.
- After completion of the marking of carriageway and the drying time of the application and proper setting or thermoplastic material the road is opened for the traffic.
- By hand propelled manual machine the pedestrian marking would be done. When the application cannot be done using the machine, approved manual method shall be used e.g. for arrows etc.