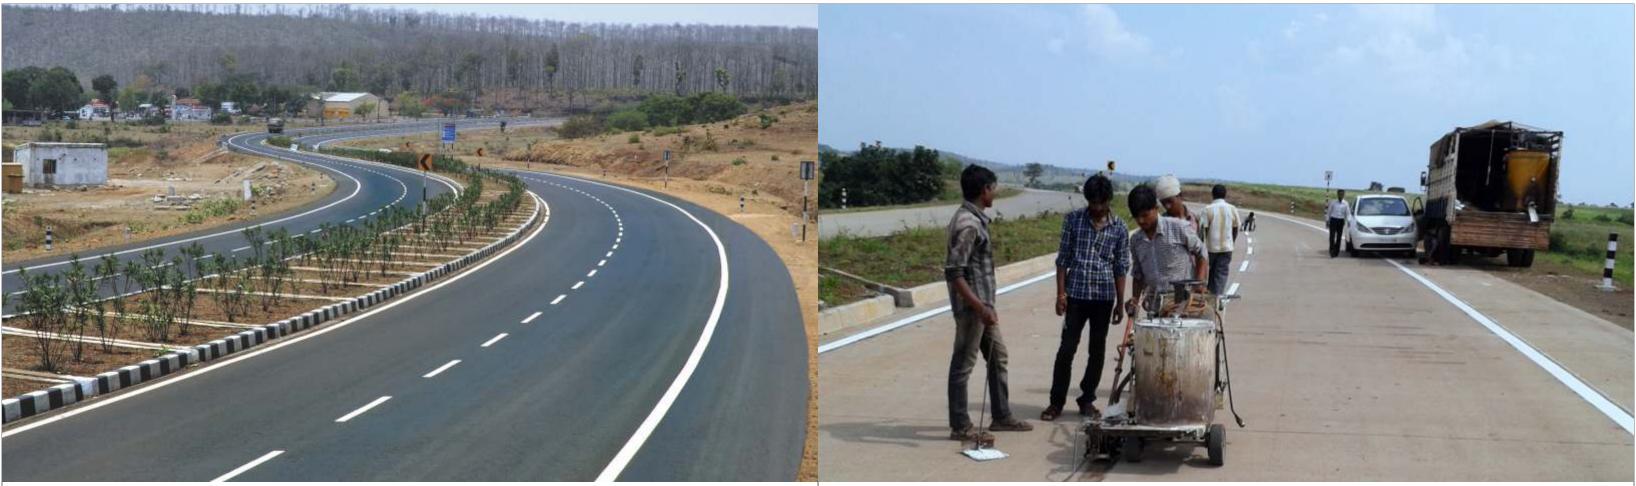

#### Thermoplastic Road Marking

- Point plotting for center line marking on the carriageway and markings for edge line as directed by the engineer/ consultants.
- Dislocation of dust from the road by scrubbing the road surface.
- String and chalk method for pre marking on the centerline/ edge line
- A simultaneous process is carried out while the above processes are ongoing. The Thermoplastic material is heated in an oil jacketed pre- heater fitted with hydraulic stirring arrangement. The Thermoplastic material in the pre- heater is melted up to the required temperature.
- From the pre-heater, the machine melted thermoplastic material is transferred to thermoplastic road marking

#### machine.

- The maintenance of the material temperature is done in the applicator machine.
- The screeded out material from the machine through the heated shoe at a thickness of 2.5mm. Drop on glass beads at a quantity 250gms/sqm are dispensed on the surface of the screeded thermoplastics marking. The dispensing of glass beads is irrespective of speed of machine due to chain drive mechanism.
- After completion of the marking of carriageway and the drying time of the application and proper setting or thermoplastic material the road is opened for the traffic.
- By hand propelled manual machine the pedestrian marking would be done. When the application cannot be done using the machine, approved manual method shall be used e.g. for arrows etc.