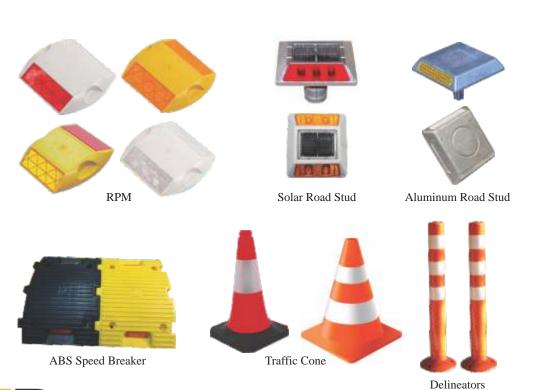

### Our Scope

We have a specialization in Kerb Painting application.

We are suppliers of traffic cones, Plastic Chain, Traffic Board Delineators, Safety Jackets.

Expertise in Road Marking Application and road safety.

We are in supply and installation of Raised Pavement Marker(RPM), Rubber speed breaker and median marker

# Road Safety Products