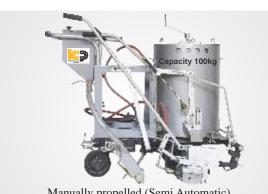

he dispensing of glass beads is irrespective of speed of machine due to chain drive mechanism.
- After completion of the marking of carriageway and the drying time of the application and proper setting or thermoplastic material the road is opened for the traffic.
- By hand propelled manual machine the pedestrian marking would be done. When the application cannot be done using the machine, approved manual method shall be used e.g. for arrows etc.

### Our Scope

We have a specialization in Kerb Painting application.

We are suppliers of traffic cones, Plastic Chain, Traffic Board Delineators, Safety Jackets.

Expertise in Road Marking Application and road safety.

We are in supply and installation of Raised Pavement Marker(RPM), Rubber speed breaker and median marker



### **Equipments**

















# Road Safety Products









## Technical Team

### SUPERVISOR

| MR. RAVI MORE        | 11 Years |
|----------------------|----------|
| MR. AMOL MORE        | 11 Years |
| MR. PRAVEEN HAMANKAR | 7 Years  |
| RAVINDRA JOGDANDE    | 8 Years  |
| SATISH KAMBLE        | 6 Years  |
| NARAYAN MASKE        | 4 Years  |
| NAVNATH SHINDE       | 4 Years  |
| AMIT JAISWAL         | 5 Years  |
| SHRI HARI KHANDARE   | 7 Years  |
| AKASH MORE           | 7 Years  |

#### **OPERATOR**

| RAHUL ZODAGE     | 11 Years |
|------------------|----------|
| GAUTAM KAMBLE    | 10 YEARS |
| SUDHEER PATANGE  | 11 Years |
| GAJANAN KAMBLE   | 5 Years  |
| GANESH TARFE     | 7 Years  |
| PRAVEEN INGOLE   | 7 Years  |
| BALU KHADASE     | 8 Years  |
| MORESHWAR        | 8 Years  |
| DATTA JAMBH