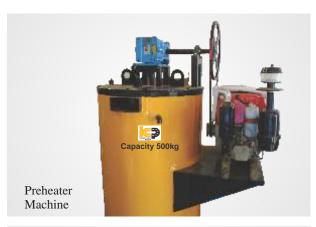

#### Thermoplastic Road Marking

- Point plotting for center line marking on the carriageway and markings for edge line as directed by the engineer/ consultants.
- Dislocation of dust from the road by scrubbing the road surface.
- String and chalk method for pre marking on the centerline/ edge line
- A simultaneous process is carried out while the above processes are ongoing. The Thermoplastic material is heated in an oil jacketed pre- heater fitted with hydraulic stirring arrangement. The Thermoplastic material in the pre- heater is melted up to the required temperature.
- From the pre-heater, the machine melted thermoplastic material is transferred to thermoplastic road marking

#### machine.

- The maintenance of the material temperature is done in the applicator machine.
- The screeded out material from the machine through the heated shoe at a thickness of 2.5mm. Drop on glass beads at a quantity 250gms/sqm are dispensed on the surface of the screeded thermoplastics marking. The dispensing of glass beads is irrespective of speed of machine due to chain drive mechanism.
- After completion of the marking of carriageway and the drying time of the application and proper setting or thermoplastic material the road is opened for the traffic.
- By hand propelled manual machine the pedestrian marking would be done. When the application cannot be done using the machine, approved manual method shall be used e.g. for arrows etc.