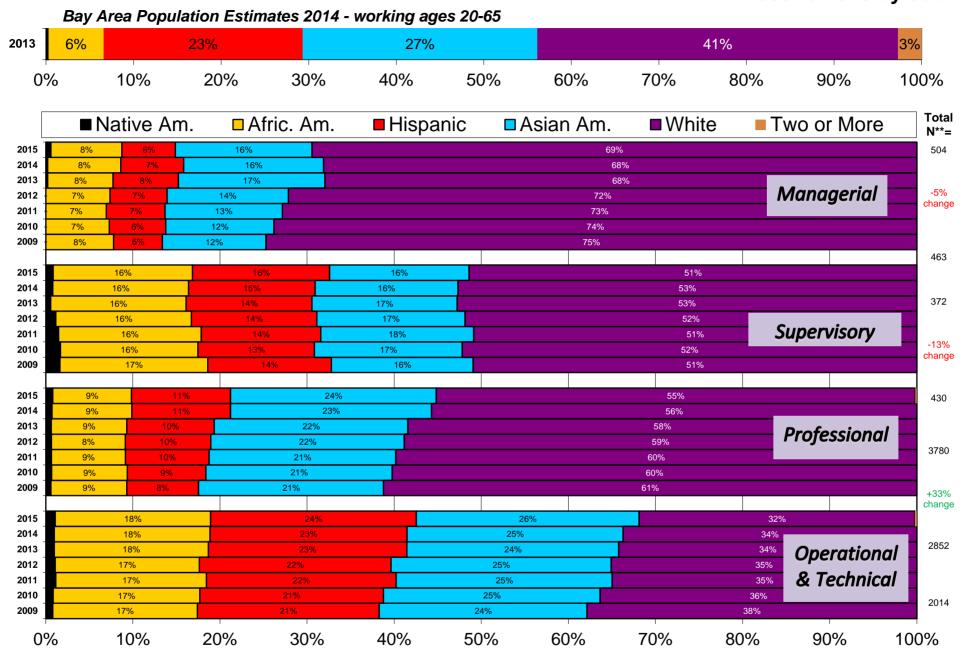

Source: HRMS/HCM-BAIRS for 2004-2011. Cal Answers/HR Census for 2012 to present.

<sup>\*\*</sup> Total N includes employees with known ethnicity. In October 2015, there were 481 employees with unknown ethnicity.