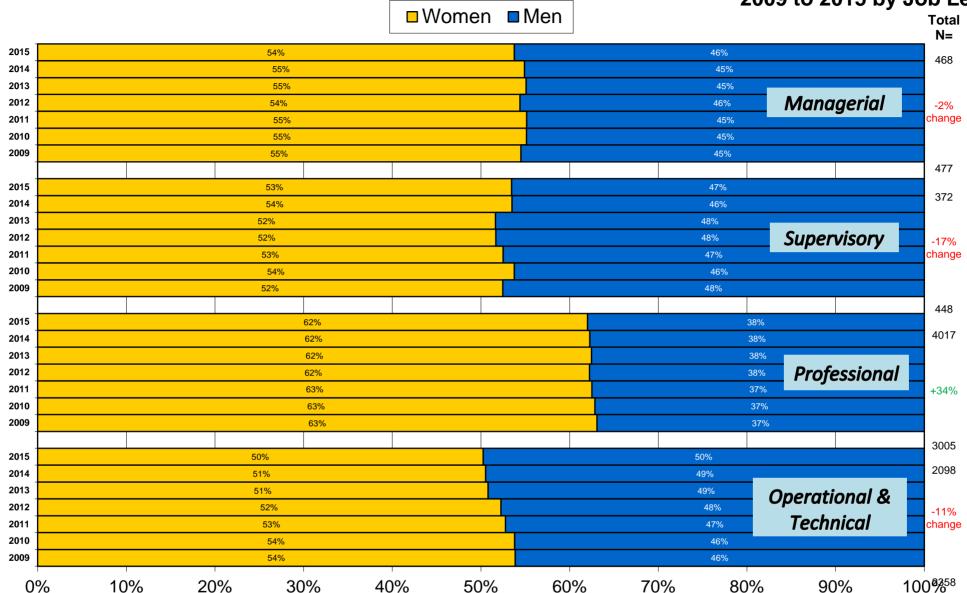

### Work Force Share of Active Career and Partial Year Career Staff by Gender: 2009 to 2015 by Job Level\*

Managerial Job Level includes SMG appointments

Data includes Active Staff employees in Career and Partial Year Career appointments.