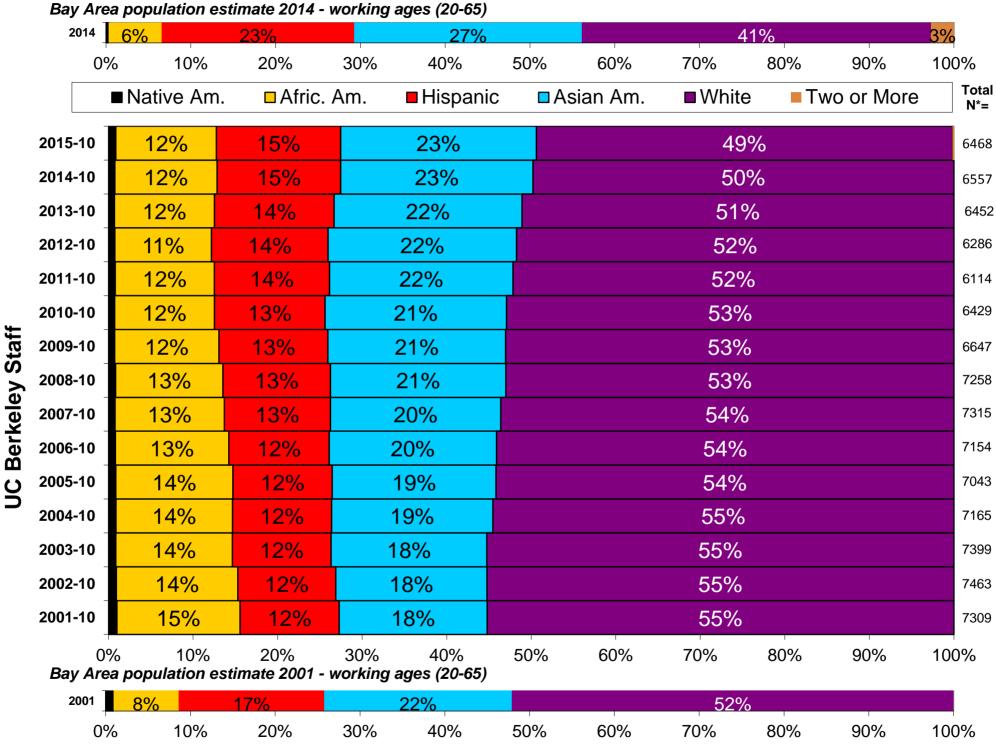

# Work Force Share of Active Career and Partial Year Career Staff by Race/Ethnicity: 2001 to 2015 at Campus Level

<sup>\*</sup> Total N includes employees with known ethnicity. In October 2015, there were 481 employees with unknown ethnicity. Source: PPS-BIS for 2001-2004 data. HRMS/HCM-BAIRS for 2004-2011. Cal Answers/HR Census for 2012 to present. Pre-2009 data includes Career and Partial Year Career staff. 2009- data includes Active Career and Partial Year Career staff.