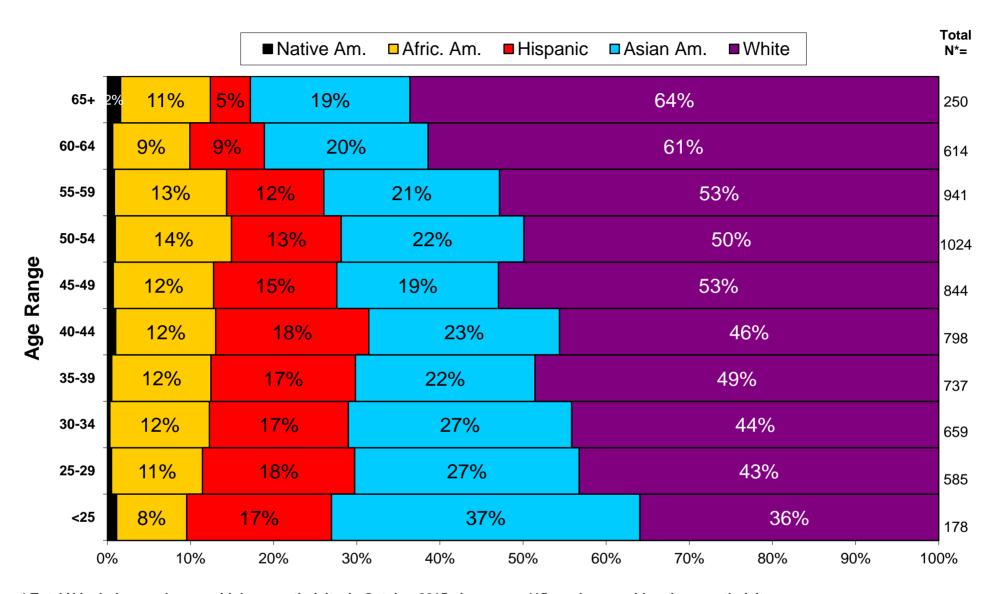

#### UC Berkeley Active Career and Partial Year Career Staff in 2015 by Race/Ethnicity and Age

<sup>\*</sup> Total N includes employees with known ethnicity. In October 2015, there were 415 employees with unknown ethnicity.