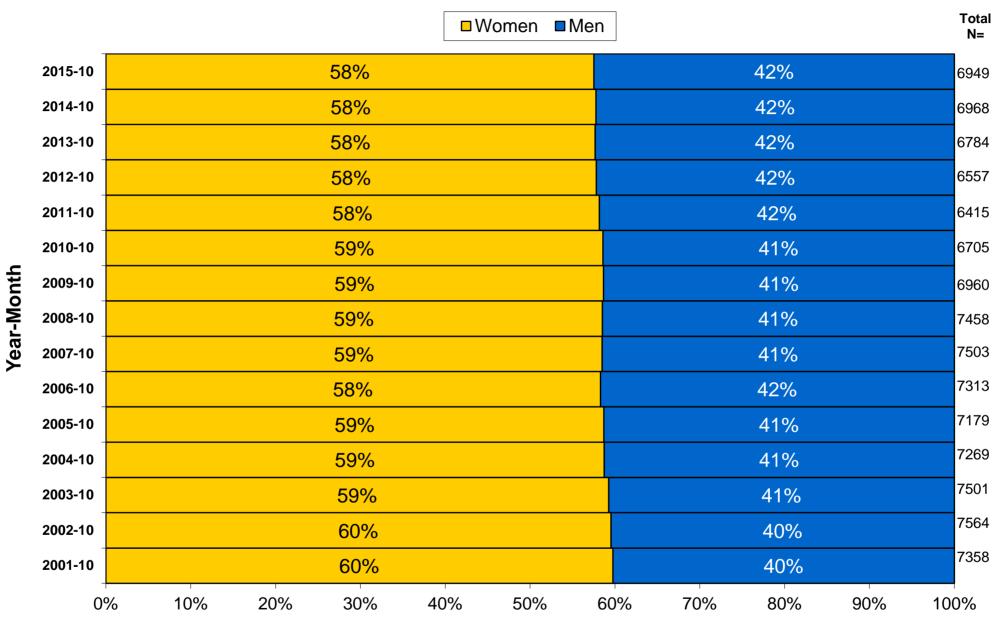

### Work Force Share of Active Career and Partial Year Career Staff by Gender: 2001 to 2015 at Campus Level

Source: PPS-BIS for 1999-2004 data. HRMS/HCM-BAIRS for 2004-2011. Cal Answers/HR Census for 2012 to present.

Pre-2009 data includes Career and Partial Year Career staff. 2009- data includes Active Career and Partial Year Career staff.