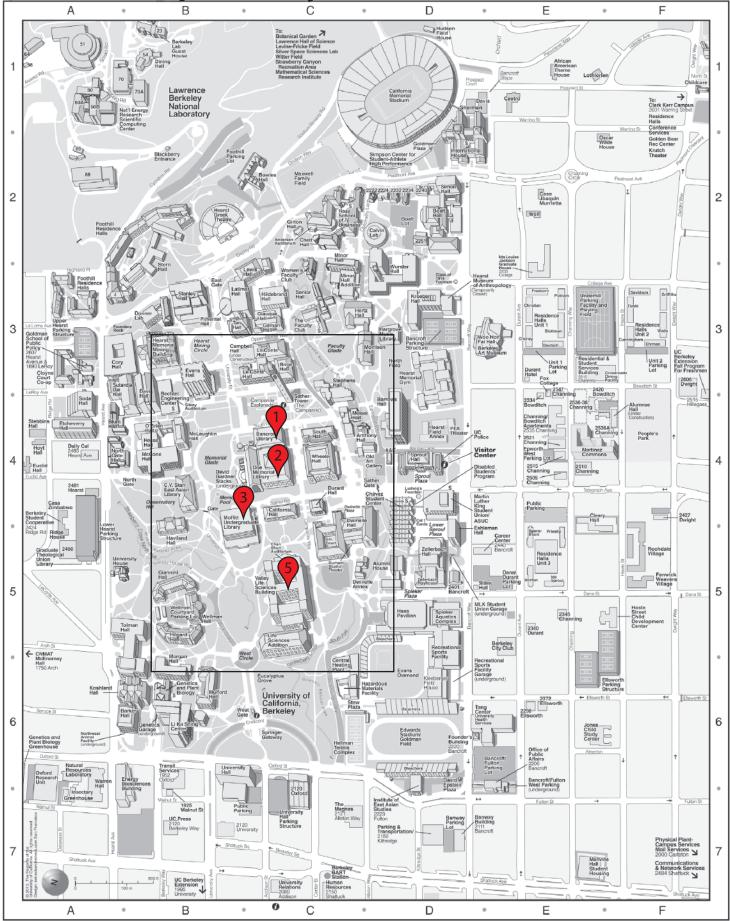

## **Device Group - Library**

| 1. Bancroft Library               |                     |                     |                                           |
|-----------------------------------|---------------------|---------------------|-------------------------------------------|
| <b>Device ID</b>                  | Device Name         | Device Group        | Location                                  |
| 070002                            | Bancroft Admin      | Library             | Admin Front Lobby or Locker room          |
|                                   |                     |                     |                                           |
| 2. Doe Library                    |                     |                     |                                           |
| Device ID                         | Device Name         | Device Group        | Location                                  |
| 070004                            | Doe ILL             | Library             | Interlibrary Loan Office, 1st floor       |
| 070005                            | Doe Main Circ       | Library             | Main Circulation, 1st Floor               |
| 070001                            | Doe South           | Library             | South Doe Entrance, 1st Floor             |
| 070012                            | Library Test        | Library             | Doe Library                               |
| 3. Moffitt Library                |                     |                     |                                           |
| Device ID                         | Device Name         | Device Group        | Location                                  |
| 070006                            | Moffitt Circulation | Library             | Circulation Desk                          |
| 070003                            | Moffitt Tech        | Library             | Tech Services, basement                   |
| 070005                            | Montercen           | Library             | reen services, susement                   |
| 4. Richmond Field Station *       |                     |                     |                                           |
| <b>Device ID</b>                  | Device Name         | <b>Device Group</b> | Location                                  |
| 070007                            | RFS NRLF            | Library             | Richmond Field Station, 1st floor         |
| 5. Valley Life Science Building * |                     |                     |                                           |
| Device ID                         | Device Name         | Device Group        | Location                                  |
| 070008                            | VLSB BioSci Lib     | •                   |                                           |
| 070008                            | VLOD DIOOCI LID     | Library             | VLSB Biosciences Library Circulation Desk |
|                                   |                     |                     |                                           |