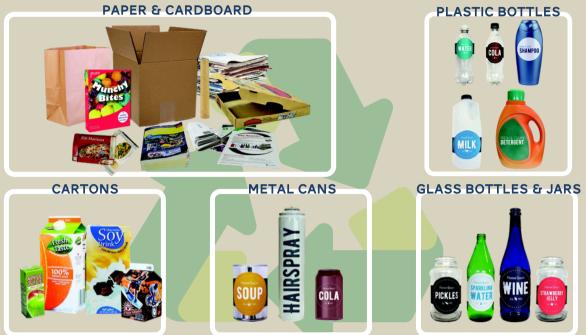

## **RECYCLE THESE**

*Combine recyclables unbagged in your recycling container. No need to separate. Email* pwcs@delawareohio.net or phone 740-203-1810 about getting additional recycling containers.