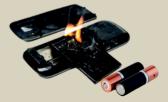

**NEVER PLACE BATTERIES IN YOUR TRASH OR RECYCLING** 

*Placing batteries – specifically lithium ion batteries – in your recycling and trash* containers causes a dangerous situation. When batteries break, they spark fires and put collection staff and the motoring public unnecessarily at risk. Phone 740 393-4600 to learn how to properly dispose of unwanted batteries.