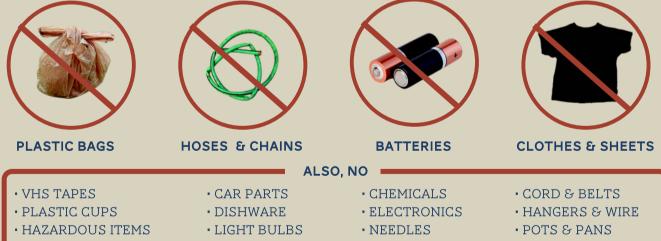

## **NOT THESE**

Please keep these items out of the recycling. They can be dangerous to employees, damage equipment and disrupt the recycling program.

- PRESSURIZED TANKS
- STYROFOAM
- TOYS
- WINDOW GLASS