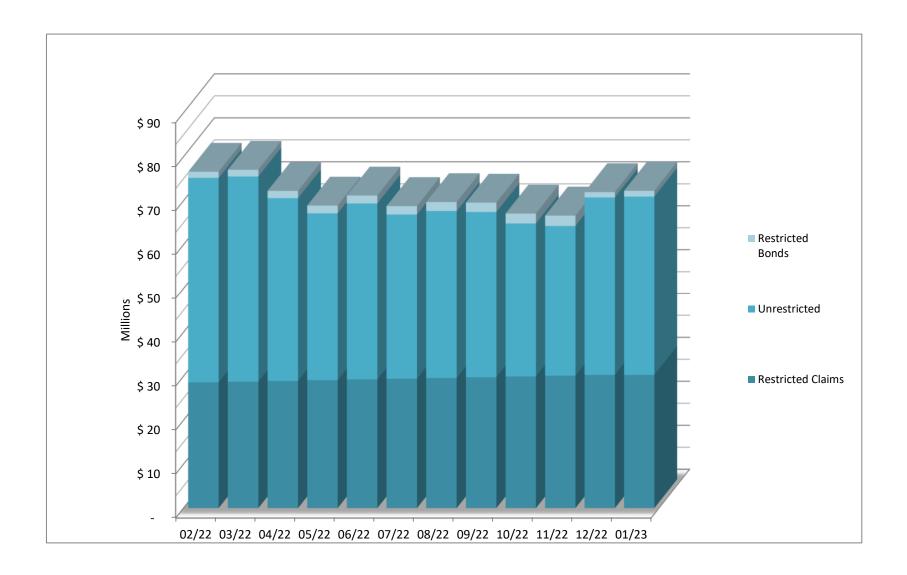

#### Suburban Services Fund Projected Cash Flow Summary (000's) For the Twelve Months Ending January 31, 2023

|               | Restricted <u>Claims</u> | Restricted Bonds | <u>Unrestricted</u> | Beginning<br><u>Balance</u> | Revenues | Expenses | Ending<br><u>Balance</u> |
|---------------|--------------------------|------------------|---------------------|-----------------------------|----------|----------|--------------------------|
| Feb-22        | \$28,408                 | \$1,319          | \$44,995            | \$74,722                    | \$23,568 | \$21,711 | \$76,579                 |
| <b>Mar-22</b> | \$28,571                 | \$1,430          | \$46,578            | \$76,579                    | \$26,283 | \$25,837 | \$77,025                 |
| Apr-22        | \$28,735                 | \$1,540          | \$46,750            | \$77,025                    | \$19,032 | \$23,858 | \$72,199                 |
| <b>May-22</b> | \$28,901                 | \$1,650          | \$41,648            | \$72,199                    | \$18,380 | \$21,711 | \$68,868                 |
| Jun-22        | \$29,068                 | \$1,760          | \$38,040            | \$68,868                    | \$24,320 | \$22,033 | \$71,155                 |
| <b>Jul-22</b> | \$29,237                 | \$1,810          | \$40,108            | \$71,155                    | \$21,459 | \$23,858 | \$68,757                 |
| Aug-22        | \$29,407                 | \$1,921          | \$37,429            | \$68,757                    | \$22,614 | \$21,711 | \$69,660                 |
| Sep-22        | \$29,578                 | \$2,031          | \$38,051            | \$69,660                    | \$21,976 | \$22,101 | \$69,535                 |
| Oct-22        | \$29,751                 | \$2,141          | \$37,643            | \$69,535                    | \$21,376 | \$23,858 | \$67,053                 |
| <b>Nov-22</b> | \$29,925                 | \$2,251          | \$34,876            | \$67,053                    | \$21,254 | \$21,711 | \$66,596                 |
| Dec-22        | \$30,101                 | \$2,361          | \$34,133            | \$66,596                    | \$28,620 | \$23,288 | \$71,928                 |
| Jan-23        | \$30,278                 | \$1,211          | \$40,438            | \$71,928                    | \$25,102 | \$24,800 | \$72,230                 |