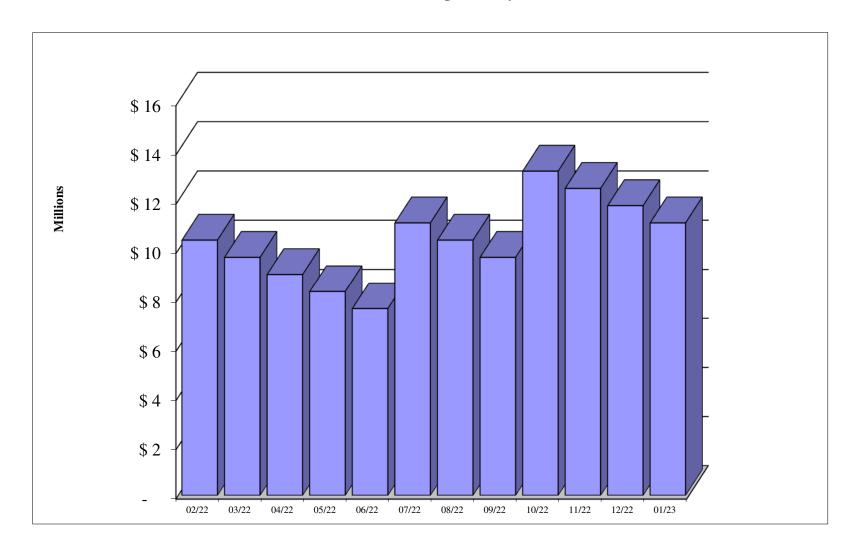

#### Suburban Services Fund Projected Cash Flow Summary (000's) For the Twelve Months Ending January 31, 2023

|               | Restricted <u>Claims</u> | Restricted Bonds | <u>Unrestricted</u> | Beginning<br><u>Balance</u> | Revenues | Expenses | Ending<br><u>Balance</u> |
|---------------|--------------------------|------------------|---------------------|-----------------------------|----------|----------|--------------------------|
| Feb-22        | \$28,408                 | \$1,319          | \$44,995            | \$74,722                    | \$23,568 | \$21,711 | \$76,579                 |
| <b>Mar-22</b> | \$28,571                 | \$1,430          | \$46,578            | \$76,579                    | \$26,283 | \$25,837 | \$77,025                 |
| Apr-22        | \$28,735                 | \$1,540          | \$46,750            | \$77,025                    | \$19,032 | \$23,858 | \$72,199                 |
| <b>May-22</b> | \$28,901                 | \$1,650          | \$41,648            | \$72,199                    | \$18,380 | \$21,711 | \$68,868                 |
| Jun-22        | \$29,068                 | \$1,760          | \$38,040            | \$68,868                    | \$24,320 | \$22,033 | \$71,155                 |
| <b>Jul-22</b> | \$29,237                 | \$1,810          | \$40,108            | \$71,155                    | \$21,459 | \$23,858 | \$68,757                 |
| Aug-22        | \$29,407                 | \$1,921          | \$37,429            | \$68,757                    | \$22,614 | \$21,711 | \$69,660                 |
| Sep-22        | \$29,578                 | \$2,031          | \$38,051            | \$69,660                    | \$21,976 | \$22,101 | \$69,535                 |
| Oct-22        | \$29,751                 | \$2,141          | \$37,643            | \$69,535                    | \$21,376 | \$23,858 | \$67,053                 |
| <b>Nov-22</b> | \$29,925                 | \$2,251          | \$34,876            | \$67,053                    | \$21,254 | \$21,711 | \$66,596                 |
| Dec-22        | \$30,101                 | \$2,361          | \$34,133            | \$66,596                    | \$28,620 | \$23,288 | \$71,928                 |
| Jan-23        | \$30,278                 | \$1,211          | \$40,438            | \$71,928                    | \$25,102 | \$24,800 | \$72,230                 |