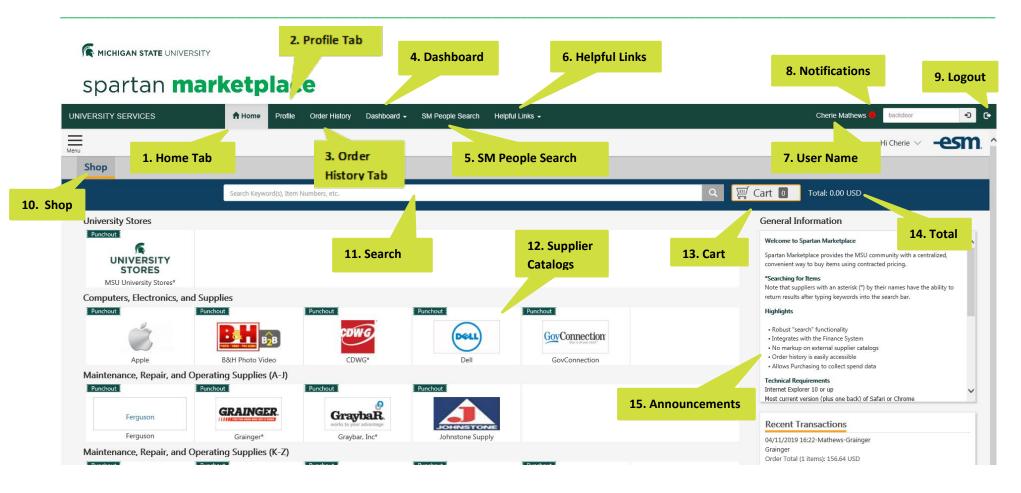

## 1. Home Tab

Current tab referenced with this Job Aid.

2. Profile Tab

Profile Tab allows user to manage profile including setting Favorites for Accounting, Deliver To, and Organization Attributes. This tab is detailed further in the *Profile Tab Navigation Job Aid*.

## Home Tab Navigation Job Aid

| 3. Order History Tab  | Order History Tab allows the user to view their Spartan Marketplace orders including: <ul> <li>Statuses</li> <li>Transaction Number</li> <li>Requisition Number</li> <li>Purchase Order Number</li> <li>Supplier</li> <li>Total Amount</li> <li>Create Date</li> </ul> This tab is detailed further in the Order History Tab Job Aid. |
|-----------------------|---------------------------------------------------------------------------------------------------------------------------------------------------------------------------------------------------------------------------------------------------------------------------------------------------------------------------------------|
| 4. Dashboard          | Within the Dashboard, users can run a variety of reports based on the orders they have placed. Only orders specific to that user are visible.                                                                                                                                                                                         |
| 5. SM People Search   | SM People Search allows users to search by Org Name or Org Code to see who has access to Spartan Marketplace.                                                                                                                                                                                                                         |
| 6. Helpful Links      | <ul> <li>Provides user with useful links including:</li> <li>Kuali Links: Action List, KFS, University Stores</li> <li>University Services Link: University Services Home</li> </ul>                                                                                                                                                  |
| 7. User Name          | Displays the Spartan Marketplace User Name.                                                                                                                                                                                                                                                                                           |
| 8. Notifications      | Displays any Spartan Marketplace notifications associated with user —number of pending or outstanding orders. Hover over icon to view.                                                                                                                                                                                                |
| 9. Logout             | Logs user out of Spartan Marketplace.                                                                                                                                                                                                                                                                                                 |
| 10. Shop              | Tab that provides user access to search and order from Supplier Catalogs in Spartan Marketplace. This is the default view upon entering Spartan Marketplace.                                                                                                                                                                          |
| 11. Search            | Search results are displayed based on the keywords used. Note: not all Supplier Catalogs will be searchable with the Search functionality.<br>User may need to punch out to Supplier Catalogs to search for items.                                                                                                                    |
| 12. Supplier Catalogs | Access Supplier Catalogs via the icons. User will access or "punch out" to the Supplier's website to shop for items. Users then return to Spartan Marketplace with your items in the Cart.                                                                                                                                            |
| 13. Cart              | Tab that shows all item(s) user currently has selected from Supplier Catalogs. It also displays the current number of items in the cart.                                                                                                                                                                                              |
| 14. Total             | Total U.S. dollar value of the order.                                                                                                                                                                                                                                                                                                 |
| 15. Announcements     | Provides important information such as upcoming dates, information about new catalogs, updates to processes, and more.                                                                                                                                                                                                                |