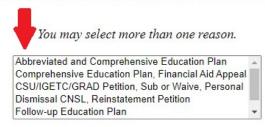

5. In the Counseling Reason Selection page, select the reason(s) for the appointment in the box indicated by the red arrow. For phone appointments, please verify your phone number in the box indicated by the blue arrow. Please enter and confirm your email in the boxes indicated by the green arrow, then click Continue at the bottom of the page to finalize your appointment.

## Counseling Reason Selection