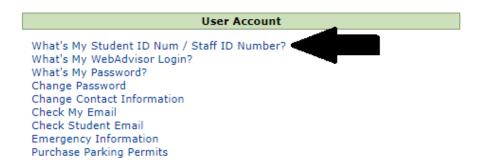

## How to Retrieve Student ID Number

**Step 1:** Log on to WebAdvisor with your username (**combination of two letters and 5 numbers**) and password.

Step 2: Click on the green student button and under User Account, click on What's My Student ID Num.