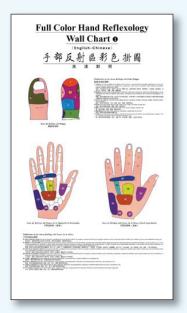

### Full Color Hand Reflexology Wall Chart

Five large full-color illustrations with surface and skeletal views of the hand and accompanying text on disease and symptom indications for each reflex zone.

ISBN: 9787117080101

**CHRHRE \$15.95** 

Also available in Spanish-Chinese. ISBN: 9787117079990. Code: CHRHRS

中E

中S