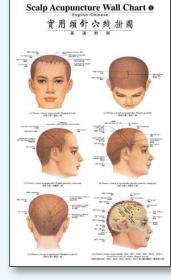

### Scalp Acupuncture Wall Chart

Three full-color charts that include illustrations with scalp lines overlaid on scalp surface over corresponding motor and sensory regions with major arteries and nerves of the brain. Correct and incorrect angles of needle insertion also shown. ISBN: 9787117079815

### CHRSAE \$19.95

Also available in Spanish-Chinese. ISBN: 9787117080361. Code: CHRSAS

中E