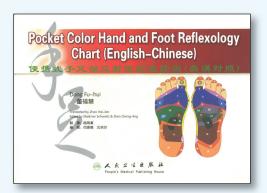

### Pocket Color Hand and Foot Reflexology Chart

By Dong Fuhui

Full-color with accompanying text containing disease and symptom indications for each reflex zone. This is the companion booklet for the combined Full Color Hand Reflexology Wall Chart and the Full Color Foot Reflexology Wall Chart above. Please note: the "pocket" referred to in the title is sized for lab-coat pockets.

ISBN: 9787117080132 Pages: 24

POCOHE \$9.95

Also available in Spanish-Chinese. ISBN: 9787117080026. Code: POCOHS