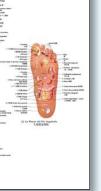

### Full Color Hand Reflexology Wall Chart

Five large full-color illustrations with surface and skeletal views of the hand and accompanying text on disease and symptom indications for each reflex zone.

ISBN: 9787117080101

**CHRHRE \$15.95** 

Also available in Spanish-Chinese. ISBN: 9787117079990. Code: CHRHRS

中E

中S