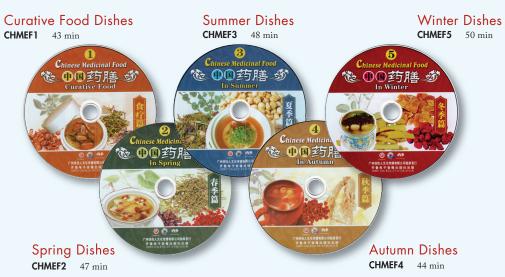

### Chinese Medicinal Food **FE**

Presented by medicinal food expert Sun Rongcan, this five-part series highlights a dozen dishes for each of the four seasons as well as an overview on the curative powers of 'health-inducing' eating. Replenish *yin*, nourish *yang* and strengthen your *qi* with these easy-to-follow principles on how to choose and cook good (and good-for-you) food.

Note: All 5 DVD's share the same ISBN. Please specify code if ordering separately.

BC Communications, 2007

ISBN: 9787884087976 \$9.95 each