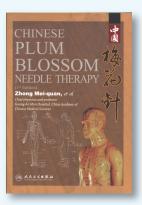

### Chinese Plum Blossom Needle Therapy

By Zhong Mei-quan et al, Guang An Men Hospital

This newly revised third edition is the only comprehensive English language book available on the subject. Includes types and techniques of plum-blossom needling and detailed treatment and case studies of seventy diseases.

2007 - 7 x 10

ISBN: 9787117085519 Pages: 216

CHPLBL \$29.95