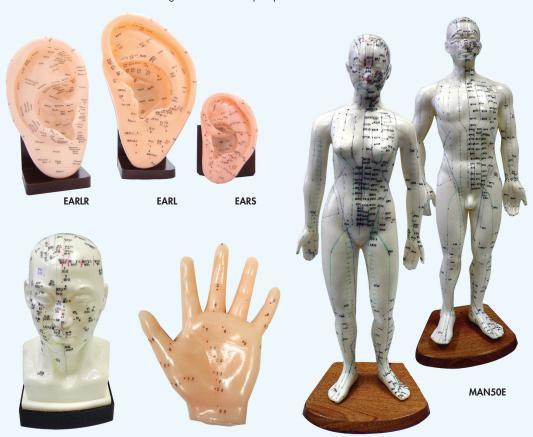

## TCM BODY MODELS

Need a *hand* in studying acupuncture and reflexology? Have an *earf*ul to tell us about your *head* full of facts? Kick up your *feet* and give your *body* a rest with these models that will make locating acupuncture points a breeze. If books just aren't enough and your roommate refuses to be your human pin cushion, use these anatomically correct body parts complete with their acupuncture points and courses of meridians. Bilingual instructional pamphlet included with each model.

| HEADA | HANDAS | WOM50E |
|-------|--------|--------|
|       |        |        |

| Hand     |                                  |         |
|----------|----------------------------------|---------|
| HANDAS   | 13 cm Small Acupuncture          | \$9.95  |
| HANDRB   | 18 cm Large Reflexology          | \$19.95 |
| Foot     |                                  |         |
| FOOTAS   | 15 cm Small Acupuncture          | \$9.95  |
| FOOTRB   | 20 cm Large Reflexology          | \$19.95 |
| Ear/Head |                                  |         |
| EARS     | 13 cm Small Ear Acupuncture      | \$9.95  |
| EARL     | 18 cm Large Ear Acupuncture      | \$19.95 |
| EARLR    | 22 cm Large Ear Reflexology      | \$19.95 |
| HEADA    | 30 cm Head Acupuncture           | \$19.95 |
| Body     |                                  |         |
| MAN50EC  | E 50 cm Male Acupuncture Model   | \$35.95 |
| WOM50EC  | E 50 cm Female Acupuncture Model | \$35.95 |
| MAN50E   | 50 cm Male Acupuncture Model     | \$35.95 |
| WOM50E   | 50 cm Female Acupuncture Model   | \$35.95 |