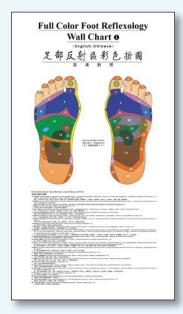

### Full Color Foot Reflexology Wall Chart

Full-color foot reflexology chart with six large illustrations. Accompanying text provides disease and symptom indications for each reflex zone. ISBN: 9787117080071

Tui Na Foot Reflexology

Wall Chart o

CHRFRE \$15.95

Also available in Spanish-Chinese. ISBN: 9787117079983. Code: CHRFRS

中E