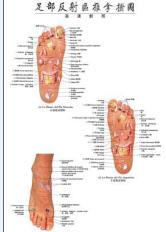

### Full Color Foot Reflexology Wall Chart

Full-color foot reflexology chart with six large illustrations. Accompanying text provides disease and symptom indications for each reflex zone. ISBN: 9787117080071

Tui Na Foot Reflexology

Wall Chart o

CHRFRE \$15.95

Also available in Spanish-Chinese. ISBN: 9787117079983. Code: CHRFRS

中E

### Tui Na Foot Reflexology Wall Chart

Explanatory booklet included. ISBN: 9787117079778

**CHRTNE 15.95** 

Also available in Spanish-Chinese. ISBN: 9787117079938 Code: CHRTNS