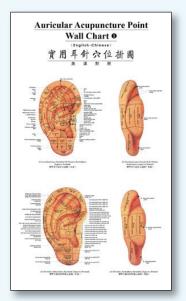

### Auricular Acupuncture Point Wall Chart

Three full-color charts with standard auricle divisions. Excellent resource for teachers, students, and as a clinical reference.

ISBN: 9787117079952

### CHRAAE \$19.95

Also available in Spanish-Chinese. ISBN: 9787117080002. Code: CHRAAS