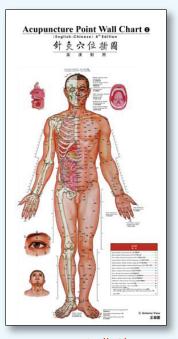

### Acupuncture Point Wall Chart

Three full-color charts depicting anterior, posterior, and lateral views of the twelve regular channels and the Ren and Du vessels and their points. ISBN: 9787117080095

### CHRAPE \$39.95

Also available in Spanish-Chinese. ISBN: 9787117080347. Code: CHRAPS