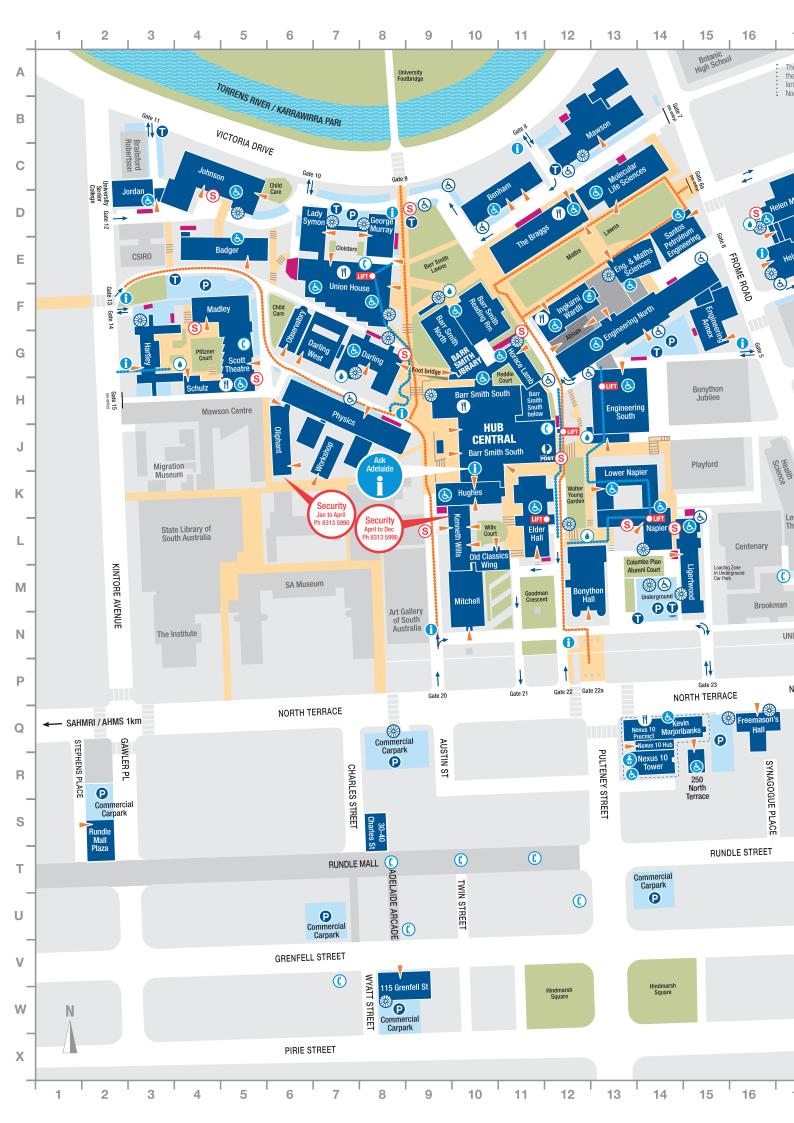

# North Terrace Campus Map

Smoke-free air.

Our University is smoke-free.

Download map at www.adelaide.edu.au/campuses January 2019

## FACULTY OFFICES Faculty of Arts

| Faculty of Eng. Comp. & Math. Sci.   | F12 | Ingkarni Wardli, L3  |
|--------------------------------------|-----|----------------------|
| Faculty of Health & Medical Sciences | D17 | Helen Mayo North, L3 |
| Faculty of the Professions           | R14 | Nexus10 Tower, L11   |
| Faculty of Sciences                  | G8  | Darling, G           |
| FACULTY STUDENT SUPPORT HUBS         |     |                      |
| Faculty of Arts                      | L14 | Napier, G            |
| Faculty of Eng. Comp. & Math. Sci.   |     |                      |

L14 Napier, G

.F12 Ingkarni Wardli, L1 Faculty of Health & Medical Sciences D17 Helen Mayo North, G Faculty of the Professions .R14 Nexus10 Tower, L1 - Professions Support Hub

Faculty of Sciences - Sciences Service Hub Darling, G

| LECTURE THEATRES / PERFORMANCE & | k EVE | NT SPACES              |
|----------------------------------|-------|------------------------|
| AHMS G030 •                      |       | AHMS+, G (inset map)   |
| AHMS 1059 A & B •                |       | AHMS+, L1 (inset mag   |
| Barr Smith South Forum 534 •     | J10   | Barr Smith South, L5   |
| Benham Lecture Theatre •         | D10   | Benham, G              |
| Bishop Hall_                     |       | Elder Hall, Lower G    |
| Braggs Lecture Theatre, The •    | E11   | The Braggs, G          |
| Chapman Lecture Theatre •        |       | Engineering North, L1  |
| Darling West Lecture Theatre •   |       | Darling West, G        |
| Davis Room                       |       | Engineering Sth, L1    |
| Elder Hall •                     |       | Elder Hall             |
| Engineering North Theatre 132 •  |       | Engineering Nth, L1    |
| Engineering South Theatre 111 •  | H13   | Engineering Sth, L1    |
| Engineering South Theatre 112 •  | H13   | Engineering Sth, L1    |
| Flentje Lecture Theatre •        | J10   | Barr Smith South, L3   |
| Florey Lecture Theatre •         |       | Helen Mayo North, L1   |
| Harry Medlin Room                |       | Union House, L4        |
| Hartley Concert Room •           | G3    | Hartley, L1            |
| Hone Lecture Theatre •           | E17   | Helen Mayo South, G    |
| Horace Lamb Lecture Theatre •    | G11   | Horace Lamb, G         |
| Hughes Lecture Theatre •         |       | Hughes, L2, L3         |
| Ira Raymond Room                 |       | Barr Smith Library, L3 |
| Joseph Verco Lecture Theatre •   |       | AHMS+, G (inset map)   |
| Kerr Grant Lecture Theatre •     | H7    | Physics, L1            |
| Ligertwood Theatre 231 •         | M15   | Ligertwood, L2         |
| Ligertwood Theatre 333 •         | M15   | Ligertwood, L3         |
| Little Theatre (off Cloisters)   | .F7   | Union House, L2        |
| Lower Napier Theatre LG28 •      |       | Lower Napier, LG       |
| Lower Napier Theatre LG29 •      | K13   | Lower Napier, LG       |
| Macbeth Lecture Theatre •        | E5    | Badger, G              |
| Madley Rehearsal Studio •        | F4    | Madley                 |
| Mawson Lecture Theatre           |       | Mawson, G              |
| Napier Theatre G03 •             | L14   | Napier, G              |
| Napier Theatre G04 •             | L14   | Napier, G              |
| Napier Theatre 102 •             | L14   | Napier, L1             |
| Napier Room 208 •                |       | Napier, L2             |
| Napier Room 209 •                | L14   | Napier, L2             |
| Polygon Lecture Theatre •        | J10   | Barr Smith South, L3   |
| Rennie Lecture Theatre •         | D5    | Johnson, G             |
| Rumours                          | F7    | Union House, L6        |
| Santos Lecture Theatre 126 •     |       | Kevin Marjoribanks, L  |
| Santos Petroleum Engineering 108 | _E14  | Santos Pet. Eng., L1   |
| Scott Theatre •                  | G5    | Scott Theatre          |
| Stirling Lecture Theatre •       | E17   | Helen Mayo South, G    |
| The Braggs Lecture Theatre •     | E11   | The Braggs, G          |

## CENTRES OF EXCELLENCE

| Aboriginal Chronic Diagona Knowledge                             |        |                      |
|------------------------------------------------------------------|--------|----------------------|
| Aboriginal Chronic Disease Knowledge<br>Translation and Exchange |        | 115 Grenfell St, L1  |
| ARC Centre for Nanoscale BioPhotonic                             |        |                      |
| ARC Centre of Excellence for the                                 | .ob 12 | The Bragge, ET       |
| History of Emotions                                              | L14    | Napier, L3           |
| ARC Centre of Excellence for Mathema                             | atical |                      |
| and Statistical Frontiers (ACEMS)                                | F12    | Ingkarni Wardli, L6  |
| Food for Future Australians                                      |        | WCHRI+               |
|                                                                  |        | 72 King William Rd,  |
|                                                                  |        | North Adelaide       |
| Translating Nutritional Science                                  |        |                      |
| to Good Health                                                   |        | AHMS+. L5 (inset mai |

## **COOPERATIVE RESEARCH CENTRES (CRC)**

Greenhouse Gas Technologies\_\_\_\_ E14 Santos, L2

## **FACULTY RESEARCH GROUPS**

| Applied Communication Collaborative     |     |                   |
|-----------------------------------------|-----|-------------------|
| Research Unit                           | L14 | Napier, L1        |
| Asian & Middle East. Arch.              | G11 | Horace Lamb, L3   |
| Entrep. Commercl. & Innov. Cntr. (ECIC) | R14 | Nexus10 Tower, L5 |
| Global Food & Resources, The Centre for | R14 | Nexus10 Tower, L6 |
| History of Economics                    | L14 | Napier, L4        |
| Unmanned Research Aircraft              |     |                   |
| Facility (URAF)                         | J6  | Oliphant, L3      |
|                                         |     |                   |

## **INDUSTRY ON CAMPUS** Dassault Systemes

| Dassault Oystollies |     | mightainii rranam, Er |
|---------------------|-----|-----------------------|
| Silanna             | G15 | Engineering Annex, G  |
|                     |     |                       |

## JOINT UNIVERSITY UNITS

| Adelaide Proteomic Centre    | C13 | Molec Life Sci, L1 |
|------------------------------|-----|--------------------|
| SA Centre Economic Studies   | R14 | Nexus10 Tower, L3  |
| SA Centre Parallel Computing | _H7 | Physics, L1        |

## **UNIVERSITY CONTROLLED ENTITIES**

| National Wine Centre Pty Ltd (NWC) | NWC+ (inset map)    |
|------------------------------------|---------------------|
|                                    | Botanic Road, Hackn |
| Mamon'a 9 Children's               |                     |

## UNIVERSITY RESEARCH

| Comucius institute                  | LIU | Kenneur Wills Blu. L4  |
|-------------------------------------|-----|------------------------|
| Environment Institute               | D10 | Benham, G              |
| International Trade                 | R14 | Nexus10 Tower, L5      |
| Mineral & Energy Resources          | H13 | Engineering Sth, L1    |
| Photonics & Advanced Sensing (IPAS) | D12 | The Braggs, L1         |
| Robinson Research Institute         |     | WCH+, Norwich Centre,  |
|                                     |     | L3, 55 King William Rd |
|                                     |     | North Adelaide         |
|                                     |     | AHMS+, L6 (inset map)  |
|                                     |     |                        |

## UNIVERSITY-DESIGNATED RESEARCH CENTRES

| Adelaide Radar Research Centre Australian Centre for Ancient DNA Australian Cntr. for Visual Technologies | G8   | Ingkarni Wardli, L3<br>Darling, L2<br>Ingkarni Wardli, L5 |
|-----------------------------------------------------------------------------------------------------------|------|-----------------------------------------------------------|
| Australian Research Centre for Population & Oral Health                                                   |      | AHMS+, L9 (inset map                                      |
| Automotive Safety Research (CASR)                                                                         | F15  | Engineering Annex                                         |
| Biomedical Engineering                                                                                    | F12  | Ingkarni Wardli, L3                                       |
| Ctre. for Def. Com. & Info. Net. (CDCIN)                                                                  | F12  | Ingkarni Wardli, L5                                       |
| Centre for Energy Technology                                                                              | H13  | Engineering South, L1                                     |
| Centre for Heart Rhythm Disorders                                                                         |      | SAHMRI+ (inset map)                                       |
| Centre for Housing, Urban &                                                                               |      |                                                           |
| Regional Planning (CHURP)                                                                                 | L14  | Napier, G                                                 |
| Centre for International Eco. Studies                                                                     | R14  | Nexus10 Tower, L6                                         |
| Centre for Molecular Pathology                                                                            | C13  | Molecular Life Sci., G                                    |
| Centre for Orthopaedic & Trauma Res.                                                                      |      | AHMS+, L7 (inset map                                      |
| Centre for Traumatic Stress Studies                                                                       | D17  | Helen Mayo North, L1                                      |
| Data Management & Analysis Centre                                                                         |      | AHMS+, L7 (inset map)                                     |
| Evolut. Biology & Biodiversity Fay Gale Centre, Gender Research                                           | G8   | Darling, L2                                               |
| Freemasons Foundation Centre                                                                              | _L14 | Napier, L1                                                |
| for Mania Haalth                                                                                          |      | AHMS+, L6 (inset map                                      |
| High Perf. Integrat. Tech. & Systems                                                                      |      | Ingkarni Wardli, L3                                       |
| Hugo Centre for Migration &                                                                               |      | iligitalili walali, Lo                                    |
| Population Research                                                                                       | L14  | Napier, L4                                                |
| International Cntr. for Financial Studies                                                                 | R14  | Nexus10 Tower, L12                                        |
| International Economic Studies                                                                            | L14  | Napier, L1                                                |
| JM Coetzee Cntr. for Creative Practice                                                                    | H4   | Schulz, L6                                                |
| Research Cntr. for Infectious Diseases                                                                    |      | Molecular Life Sci. L4                                    |
| Subatomic Structure of Matter                                                                             | H7   | Physics, L1                                               |
| TRC Mathematical Modelling                                                                                | F12  | Ingkarni Wardli, L5                                       |
| Water Research Centre                                                                                     |      | Benham, G                                                 |
| Wine Economics Research Centre                                                                            | R14  | Nexus10 Tower                                             |
|                                                                                                           |      |                                                           |

## **GREAT HALLS**

| Bonython Haii                 | IVIIZ              |
|-------------------------------|--------------------|
| Elder Hall                    | L11                |
| Hickinbotham Hall, Building 3 | NWC+ (inset map)   |
|                               | Rotanic Rd Hackner |

## **GUIDED TOURS, UNIVERSITY MUSEUMS & COLLECTIONS**

For bookings and information call 8313 3086 or email unicollections@adelaide.edu.au

| Oliphant – January to April       | J6  |
|-----------------------------------|-----|
| Kenneth Wills – April to December | L10 |
| Open 24 Hours                     |     |
| Phone 8313 5990 (external)        |     |
| Extension 35990 (internal)        |     |
| Printed mans available            |     |