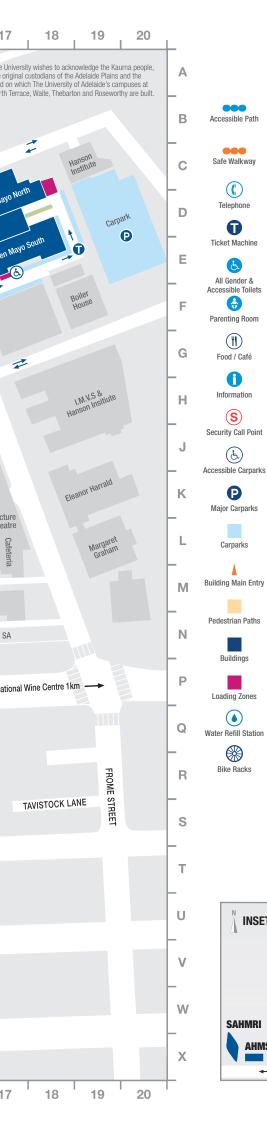

# North Terrace Campus Map

Smoke-free air.

Our University is smoke-free.

Download map at www.adelaide.edu.au/campuses January 2019

AHMS+ Adelaide Health & Medical Sciences (inset map) NWC+ National Wine Centre (inset map)

SAHMRI+ South Australian Health & Medical Reserch Institute WCH+ The Women's & Children's Hospital (not on map)