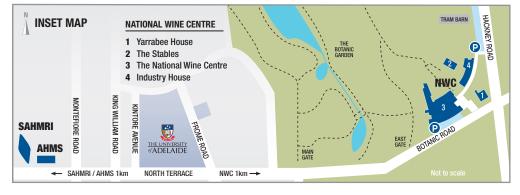

## **UNIVERSITY CONTROLLED ENTITIES**

| National Wine Centre Pty Ltd (NWC) | NWC+ (inset map)    |
|------------------------------------|---------------------|
|                                    | Botanic Road, Hackn |
| Mamon'a 9 Children's               |                     |

AHMS+ Adelaide Health & Medical Sciences (inset map) NWC+ National Wine Centre (inset map)

SAHMRI+ South Australian Health & Medical Reserch Institute WCH+ The Women's & Children's Hospital (not on map)