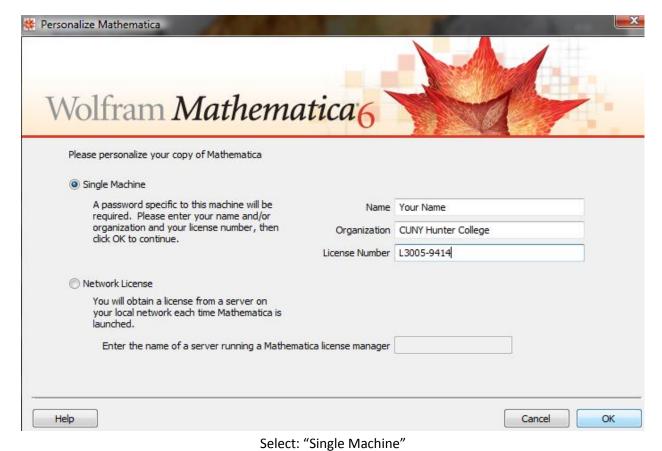

After it is done, click on "register now"

Click on "Continue"

Then enter:
Your full name
The Organization is: CUNY Hunter College
The License Number is: L3005-9414
When done – Click "OK"

Click on "Web" and leave Password field blank at this point

#### When you receive your Mathematica password from the Site Administrator:

(Note: You should usually receive this within 5 business days)

Click on "Enter Password"

Select: "Single Machine" Then enter: Your full name

The Organization is: CUNY Hunter College
The License Number is: L3005-9414
When done – Click "OK"

Now enter your Password you received via e-mail.

In your E-mail, you will find the content for your mathpass file: