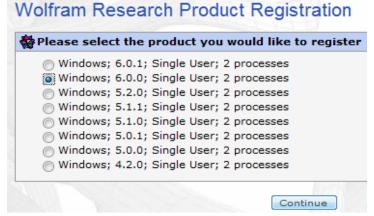

Select: "I want to register a product and generate a password."

Please select: "Windows; 6.0.0; Single User..."

Click "Continue"