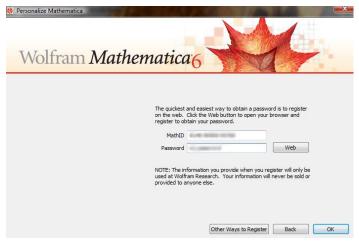

After it is done, click on "register now"

Click on "Continue"

Then enter:
Your full name
The Organization is: CUNY Hunter College
The License Number is: L3005-9414
When done – Click "OK"

Click on "Web" and leave Password field blank at this point

#### When you receive your Mathematica password from the Site Administrator:

(Note: You should usually receive this within 5 business days)

Click on "Enter Password"

Select: "Single Machine" Then enter: Your full name

Password: 0160-428-803:2:4:20030111

Once you enter the unique password you received in your e-mail, click "OK."

Now your Mathematica software is registered.

This software will expire October 1, 2007