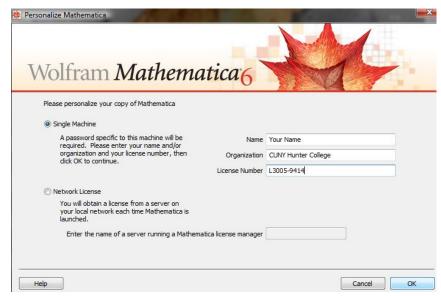

After it is done, click on "register now"

Click on "Continue"

Then enter:
Your full name
The Organization is: CUNY Hunter College
The License Number is: L3005-9414
When done – Click "OK"

Click on "Web" and leave Password field blank at this point

The Organization is: CUNY Hunter College
The License Number is: L3005-9414
When done – Click "OK"

Now enter your Password you received via e-mail.

In your E-mail, you will find the content for your mathpass file: