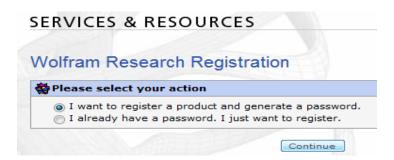

Select: "I want to register a product and generate a password."

Please select: "Windows; 6.0.0; Single User..."

Click "Continue"