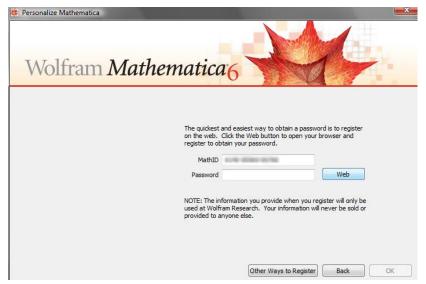

After it is done, click on "register now"

Click on "Continue"

Then enter:
Your full name
The Organization is: CUNY Hunter College
The License Number is: L3005-9414
When done – Click "OK"

Click on "Web" and leave Password field blank at this point

Select: "I want to register a product and generate a password."

Please select: "Windows; 6.0.0; Single User..."

Click "Continue"