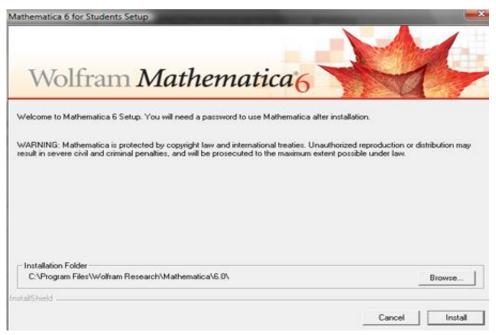

# Installation Instructions for of Mathematica 6 for Students:

Insert CD, and click on "Install Mathematica..."

To Install – Click on "Install"

At this point Mathematica 6 will install – this will take several minutes.