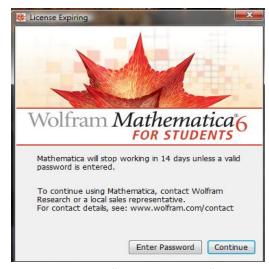

#### When you receive your Mathematica password from the Site Administrator:

(Note: You should usually receive this within 5 business days)

Click on "Enter Password"

Select: "Single Machine" Then enter: Your full name