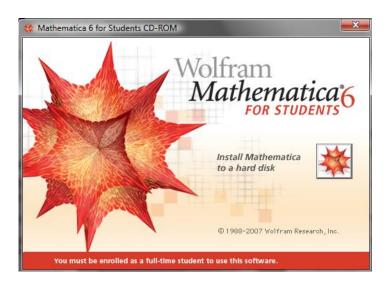

# Installation Instructions for of Mathematica 6 for Students:

Insert CD, and click on "Install Mathematica..."

To Install – Click on "Install"

At this point Mathematica 6 will install – this will take several minutes.