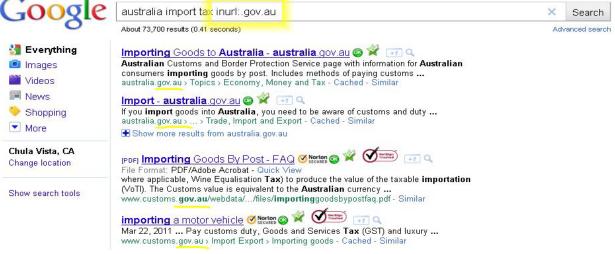

#### This example uses Australia:

©2013 Ship Overseas, Inc. All Rights Reserved. 5

-

2) People OUTSIDE the US – Many people in foreign countries buy cars from the internet on websites like eBay Motors. Some people buy classic cars while others buy brand new cars. Some countries refer the phrase "import tax" as "import duties". Either way, no country will import a car duty free. Here is how you find out what government website to call.

We will use Germany as an example. This will work for your country as well. We want to filter the results in Google to display German government websites only.

Type into Google: germany import duty inurl:.gov

Make sure there are no spaces between inurl.gov. By doing this search using the inurl:.gov, we are telling Google to display URLs with .gov only. To be more specific, we are telling Google to search for "germany import duty" for websites that have .gov in the URL. This is illustrated below. Most of the people you talk to from these websites will be able to guide you to the correct department.