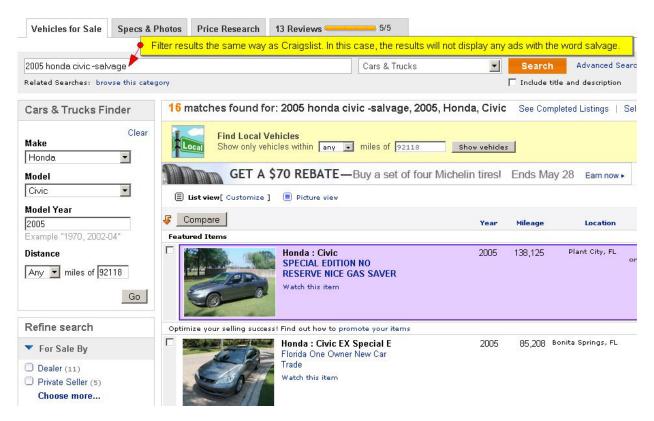

#### How to use Craigslist:

Many people filter the Craigslist results. This will save time for people who do not want to see certain results. For example, a person wants a 2005 Honda Civic and needs to <u>ship a car to Saudi</u> <u>Arabia</u>, but cannot import a salvage title vehicle. This person would filter the results to eliminate all ads that have a salvage title by typing a minus sign before salvage, like this: -salvage. This would also apply if someone is <u>shipping a car to UK</u>. It is illustrated below:

| -for sale / wai        | nted                                                      |                                                     |                       |
|------------------------|-----------------------------------------------------------|-----------------------------------------------------|-----------------------|
| search for: 2          | 005 Honda Civic -salvage                                  | in: all for sale / wanted                           | C title only © entire |
| price: n               | nin 🛛 🕅 🔭 🔪                                               |                                                     | 🗖 has image           |
|                        |                                                           | Type in the minus sign before a word                | to filter results.    |
| sort by <b>most re</b> | <b>cent</b> <u>best match low price</u> <u>hig</u>        | In this case, the word salvage will not             |                       |
| sort by <b>most re</b> | <b>cent</b> <u>best match</u> <u>low price</u> <u>hig</u> | In this case, the word salvage will not<br>th price |                       |