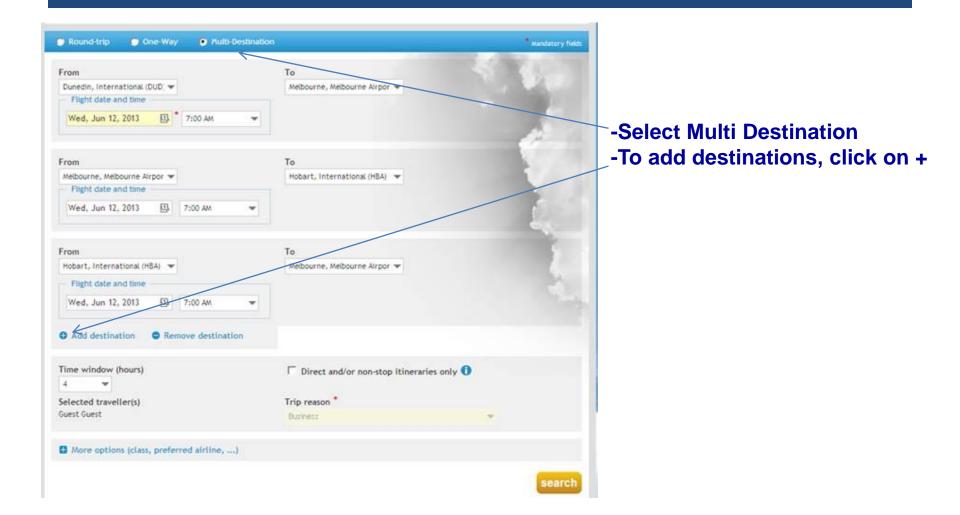

### **Flight Search**

- 4. Check the 'From' location, and the 'To' location by using drop down arrows.
- 5. Enter Outbound and Inbound dates by clicking on the calendar icon.
- 6. Option to change time window if required.
- 7. Click on Search.