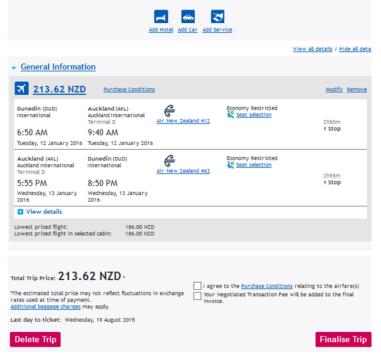

#### Finalise Trip – or, continue & add Rental Car

\*Selected Hotel is now added to the Travellers itinerary.

21. To add a car, click on the 'ADD CAR' icon at the top of the screen. Add Car

\*If you don't require a rental car, finalise the booking request by ticking the terms & conditions

boxes, then click FINALISE TRIP

|                                                                                                                                                                         | Add H                                                   | lotel Add Car Add S   | S<br>ervice               |                                                                                              |
|-------------------------------------------------------------------------------------------------------------------------------------------------------------------------|---------------------------------------------------------|-----------------------|---------------------------|----------------------------------------------------------------------------------------------|
|                                                                                                                                                                         |                                                         |                       |                           | View all details / Hide all det                                                              |
| General Informat                                                                                                                                                        | tion                                                    |                       |                           |                                                                                              |
| ★ 213.62 NZI                                                                                                                                                            | <u>Purchase Conditions</u>                              |                       |                           | Modify Remove                                                                                |
| Dunedin (DUD)<br>international                                                                                                                                          | Auckland (AKL)<br>Auckland international<br>Terminal D  | C New Zealand 412     | Economy Restricted        | 2h50m                                                                                        |
| 6:50 AM                                                                                                                                                                 | 9:40 AM                                                 |                       |                           | 1 Stop                                                                                       |
| Tuesday, 12 January 2016                                                                                                                                                | Tuesday, 12 January 2016                                |                       |                           |                                                                                              |
| Auckland (AKL)<br>Auckland International<br>Terminal D                                                                                                                  | Dunedin (DUD)<br>International                          | New Zealand 463       | Economy Restricted        |                                                                                              |
| 5:55 PM                                                                                                                                                                 | 8:50 PM                                                 |                       |                           | 2h55m<br>1 Stop                                                                              |
| Wednesday, 13 January<br>2016                                                                                                                                           | Wednesday, 13 January<br>2016                           |                       |                           |                                                                                              |
| Auckland - Copthorne Ho                                                                                                                                                 |                                                         |                       | <u>ad</u>                 | Remove<br>Id another room at this location                                                   |
| Check-In<br>Tuesday, 12 January 2016                                                                                                                                    | Check-Out                                               | Millennium Copthorn   |                           |                                                                                              |
| View details                                                                                                                                                            |                                                         |                       |                           |                                                                                              |
| owest nightly rate offere                                                                                                                                               | rd: 106.00 NZD                                          |                       |                           |                                                                                              |
| ntal Trip Price: <b>319.</b><br>he estimated total price re-<br>tes used at time of paymin<br>ditional bargare charger<br>st day to ticket: Wedne<br><b>Delete Trip</b> | nay not reflect fluctuations in e<br>ent.<br>may apply. | ochange Vour<br>invoi | Negotiated Transaction Fe | ong relating to the airfare(s)<br>e will be added to the final<br>anditions<br>Finalise Trip |
|                                                                                                                                                                         |                                                         |                       |                           | the monoce map                                                                               |