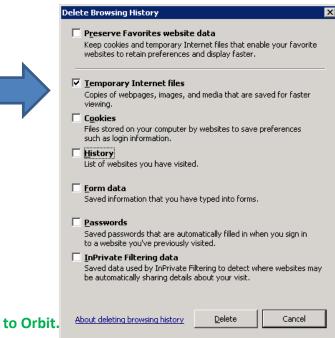

#### Should you be having any difficulties using the Orbit Online Booking Tool:

- Please clear the cache on your PC: This will not affect a users favourites or browser history. In your internet browser toolbar, <u>select</u> Tools, Delete Browsing History and tick Temporary Internet files, click on DELETE.
- If you are on *Internet Explorer or Firefox*, <u>do not tick 'remember me'</u> when logging in (this may effect your login access).
- <u>MAC Users</u>: If a white box appears in flight search/results screen, click on CLEAR SELECTION & continue from there.