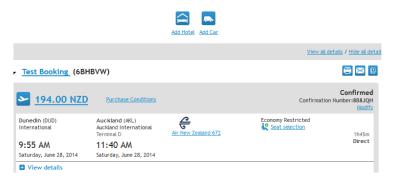

#### To view planned & past trips in your Orbit Online Calendar: Adding accommodation or rental car, ground transport to existing booking:

Click on 'view/search trips' under the 'Arranger' menu tab to display planned or past trips under your login:

| Calendar View III Table View |         |                                      |                          |  |   |
|------------------------------|---------|--------------------------------------|--------------------------|--|---|
|                              |         | Depart                               | ts Status /<br>Reference |  |   |
| Test                         | Booking | Test booking1<br>Dunedin to Auckland | 28. Jur<br>9:55 A        |  | Ø |

To add accommodation, rental car, ground transport, or modify trip, click on Magnifying Glass icon to open itinerary. If airfare has already been ticketed, for airfare changes, contact your consultant to arrange (fare rules apply).