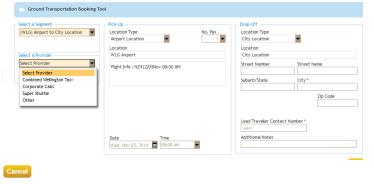

## **Ground Transport-Taxis, Shuttles**

Click on More Services to pre book a taxi or shuttle:

The following icon will appear. Click on the icon to add Ground Transportation requirements.

A screen like the one below will display:

-Select segment you require Ground Transport booked for.

-Select cab or shuttle or other.

-Complete remaining fields (number of passengers, drop off address, Traveller Contact Number, and any additional notes/requirements).

-Once you have finished adding Ground Transport Requirements, click on 'Confirm':

Confirm

To access a provider, please click on one of the following links:

Ground Transportation

\*Alternatively you can enter your taxi or shuttle request in the Agent Notes section in the final confirmation screen.