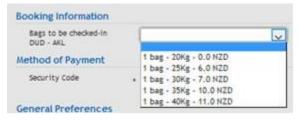

#### JetStar Baggage Guidelines:

• For baggage inclusive airfares (*Starter Plus/Semi-Flexi*, *Starter Max/Flexi*), <u>select your checked-in baggage</u> <u>allowance from the drop down box in Orbit Online Booking Tool</u>:

Important!

If you don't select your checked-in baggage from the drop-down box, JetStar will assume you have elected not to utilise your checked-baggage allowance option.

\*The above-mentioned does not replace JetStar's fare rules, terms or conditions, of which may be subject to change at Airline discretion