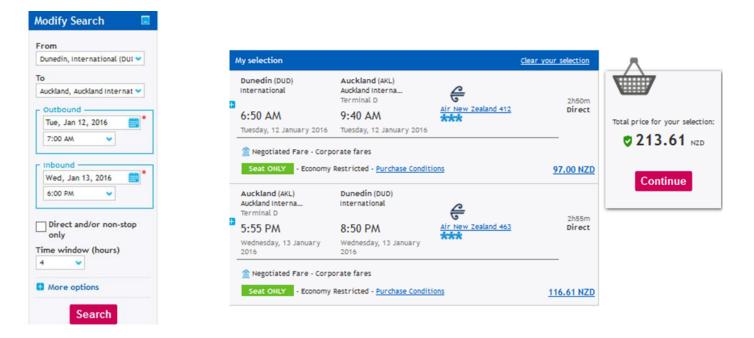

### **Flight Search**

- 4. Check the 'From' location, and the 'To' location by using drop down arrows.
- 5. Enter Outbound and Inbound dates by clicking on the calendar icon.
- 6. Option to change time window if required.
- 7. Click on Search.

### **Search Results - Outbound**

- 8. Sort by Departure Time, Arrival Time, Provider, or Duration by clicking on the drop down arrows.
- 9. Select Outbound flight by clicking on desired available fare.
- 10. The Inbound flight (return flight) options will then show.

**TIP:** View Fare Rules by clicking on the hyperlinks 'Seat Only', 'Seat'+ Bag, 'SemiFlexi', 'Flexi'

| From                           |                                |                                                      |                                             |                 |                |                |                                   |               |
|--------------------------------|--------------------------------|------------------------------------------------------|---------------------------------------------|-----------------|----------------|----------------|-----------------------------------|---------------|
| Dunedin, International (DUI 🖌  | Back                           |                                                      |                                             |                 |                |                |                                   |               |
| Ĩo                             | Choose your de                 | parture and return flight                            | s, then select Continue.                    |                 |                |                |                                   |               |
| Auckland, Auckland Internat 👻  | All times are loca             | l times. Prices in the matrix                        | are calculations. The actua                 | l price is show | wn in the shop | ping basket, a | fter selection.                   |               |
| Outbound                       |                                |                                                      |                                             |                 |                | View           | v all details / h                 | ide all det   |
| Tue, Jan 12, 2016              | Outbound                       | Dunedin (DUD - Internati<br>Tuesday, 12 January 2016 | ionai) / Auckland (AKL - Au                 | ckland Interr   | national)      |                | y results ? App<br>howing 4 out ( |               |
| 7.00 AM                        | Departure Time                 | Arrival Time                                         |                                             | Duration        | Seat ONLY      | Seat + Bag     | Semi Flexi                        | Flexi         |
| Wed, Jan 13, 2016              | Dunedin (DUD)<br>International | Auckland (AKL)<br>Auckland Interna                   | e<br>S                                      | 2h50m           | 97.00<br>NZD   | 106.82<br>NZD  | 126.42<br>NZD                     | 146.02<br>NZD |
| 6:00 PM. 👻                     | 6:50 AM                        | 9:40 AM                                              | Air New Zealand 412                         | Direct          | <b>O</b> 🟦     | <b>e</b>       | <b>O</b> 🏦                        | <b>9</b> 🟦    |
| Direct and/or non-stop<br>only | Dunedin (DUD)                  | Auckland (AKL)<br>Auckland Interna                   | C)                                          | 1b45m           | 97.00<br>NZD   | 106.82<br>NZD  | 126.42<br>NZD                     | 146.02<br>NZD |
| ime window (hours)             | 9:50 AM                        | 11:35 AM                                             | Air New Zealand 672                         | Direct          | <b>1</b>       | 1              | ♥ ≘                               | 0 🗈           |
| More options                   | Dunedin (DUD)                  | Auckland (AKL)<br>Auckland Interna                   | ¢                                           | 2h55m           | 116.61<br>NZD  | 126.42<br>NZD  | 146.02<br>NZD                     | 165.61<br>NZD |
| Search                         | 8:20 AM                        | 11:15 AM                                             | Air New Zealand 5016<br>Air New Zealand 514 | 1 stop          | 1              | 1              | 1                                 | 1             |
|                                | View details                   |                                                      |                                             |                 |                |                |                                   |               |
|                                | Dunedin (DUD)<br>International | Auckland (AKL)<br>Auckland Interna                   | Air New Zealand 5052                        | 2h45m           | 116.61<br>NZD  | 126.42<br>NZD  | 146.02<br>NZD                     | 165.61<br>NZD |
|                                | 10:25 AM                       | 1:10 PM                                              | Air New Zealand 5052                        | СНС             | <b>v</b> 🗈     | <b>v</b>       | 2                                 | ۲             |
|                                | View details                   |                                                      |                                             |                 |                |                |                                   |               |