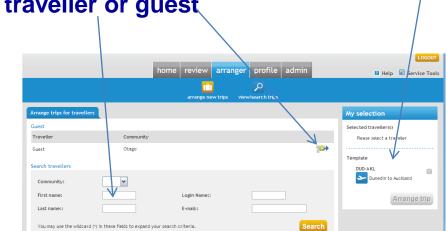

#### **Travel Arranger Screen**

1. Once logged in you will be transferred to the Travel Arranger Screen below.

- 2. Search for Traveller, then click on icon beside Traveller like this one:
- 3. Click on Arrange Trip.

|                            |                            | home          | review        | arranger         | profile                   | admin  |        | 🛿 Help                               | Z Service Tools |
|----------------------------|----------------------------|---------------|---------------|------------------|---------------------------|--------|--------|--------------------------------------|-----------------|
|                            |                            |               |               | nge new<br>trips | Q<br>view/search<br>trips |        |        |                                      |                 |
| () Warning: The number     | of results exceeds 100.    | Please refine | your search c | riteria. (15514) |                           |        | My se  | lection                              |                 |
| Arrange trips for travelle | ers                        |               |               |                  |                           |        |        | ed traveller(s)<br>ase select a trav | eller           |
| Traveller                  | Community                  | 4             |               |                  |                           |        | Templa | ite<br>template selecte              | d.              |
| Guest                      | Otago                      |               |               |                  |                           | 2      |        |                                      | rrange trip     |
| Search travellers          |                            |               |               |                  |                           |        |        |                                      |                 |
| Community:                 | Y                          |               |               |                  |                           |        |        |                                      |                 |
| First name:                |                            | L             | ogin Name::   |                  |                           |        |        |                                      |                 |
| Last name::                |                            | E             | -mail::       |                  |                           |        |        |                                      |                 |
| You may use the wildcard   | (*) in these fields to exp | pand your sea | rch criteria. |                  |                           | Search |        |                                      |                 |
| Traveller                  | Log In                     | Community     | E-mail:       |                  |                           |        | ^      |                                      |                 |