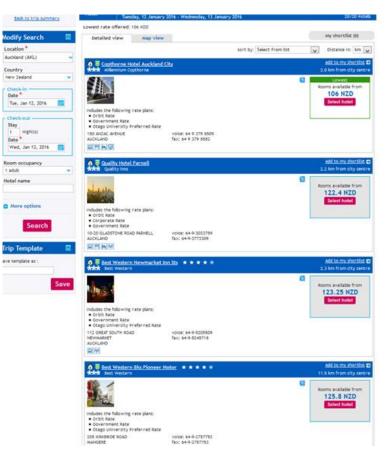

### Search Results, Selecting Vehicle

**24.** <u>Select required vehicle option, or you can expand selection</u> **by clicking on Other Alternatives**, at bottom of screen.

25. To select vehicle, <u>Click</u> ADD TO TRIP PLAN.

Other Alternatives

Add to trip plan