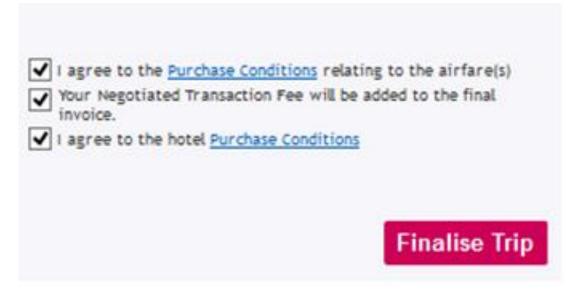

## Finalise Trip, or add hotel

**14.** <u>Seat Selection</u> is currently turned off – *Orbit will update you when this functionality has been updated.* 

**15.** If no accommodation and no rental car are required, **tick** <u>terms & conditions boxes</u>.

**Click** <u>Finalise Trip</u>. (Or; to add accommodation, see next page)

\*if booking JetStar, you will be prompted to enter a security code, enter: 0000 (numeric)

boxes, then click FINALISE TRIP

|                                                                                                                                                                         | Add H                                                   | lotel Add Car Add S   | S<br>ervice               |                                                                                              |
|-------------------------------------------------------------------------------------------------------------------------------------------------------------------------|---------------------------------------------------------|-----------------------|---------------------------|----------------------------------------------------------------------------------------------|
|                                                                                                                                                                         |                                                         |                       |                           | View all details / Hide all det                                                              |
| General Informat                                                                                                                                                        | tion                                                    |                       |                           |                                                                                              |
| ★ 213.62 NZI                                                                                                                                                            | <u>Purchase Conditions</u>                              |                       |                           | Modify Remove                                                                                |
| Dunedin (DUD)<br>international                                                                                                                                          | Auckland (AKL)<br>Auckland international<br>Terminal D  | C New Zealand 412     | Economy Restricted        | 2h50m                                                                                        |
| 6:50 AM                                                                                                                                                                 | 9:40 AM                                                 |                       |                           | 1 Stop                                                                                       |
| Tuesday, 12 January 2016                                                                                                                                                | Tuesday, 12 January 2016                                |                       |                           |                                                                                              |
| Auckland (AKL)<br>Auckland International<br>Terminal D                                                                                                                  | Dunedin (DUD)<br>International                          | New Zealand 463       | Economy Restricted        |                                                                                              |
| 5:55 PM                                                                                                                                                                 | 8:50 PM                                                 |                       |                           | 2h55m<br>1 Stop                                                                              |
| Wednesday, 13 January<br>2016                                                                                                                                           | Wednesday, 13 January<br>2016                           |                       |                           |                                                                                              |
| Auckland - Copthorne Ho                                                                                                                                                 |                                                         |                       | <u>ad</u>                 | Remove<br>Id another room at this location                                                   |
| Check-In<br>Tuesday, 12 January 2016                                                                                                                                    | Check-Out                                               | Millennium Copthorn   |                           |                                                                                              |
| View details                                                                                                                                                            |                                                         |                       |                           |                                                                                              |
| owest nightly rate offere                                                                                                                                               | rd: 106.00 NZD                                          |                       |                           |                                                                                              |
| ntal Trip Price: <b>319.</b><br>he estimated total price re-<br>tes used at time of paymin<br>ditional bargare charger<br>st day to ticket: Wedne<br><b>Delete Trip</b> | nay not reflect fluctuations in e<br>ent.<br>may apply. | ochange Vour<br>invoi | Negotiated Transaction Fe | ong relating to the airfare(s)<br>e will be added to the final<br>anditions<br>Finalise Trip |
|                                                                                                                                                                         |                                                         |                       |                           | the monoce map                                                                               |