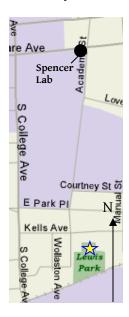

The picnic will be in Lewis Park at the back pavilion on September 9<sup>th</sup> starting at 5 pm. Free food and drinks sponsored by the Delaware Section. Marked by the Gold Star.

Respectfully,

Francis Fish UD ASME President