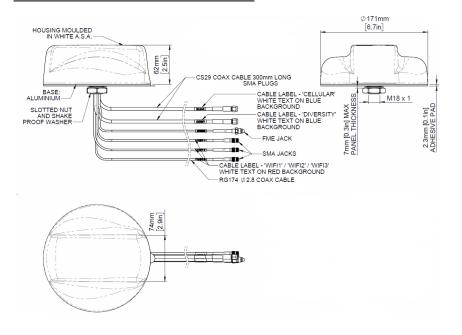

| MECHANICAL DATA    |             |                            |  |
|--------------------|-------------|----------------------------|--|
| Dimensions         | Height      | 62mm (2.4")                |  |
|                    | Diameter    | 176mm (6.7")               |  |
| Operating Temp     |             | -30° / +80°C (-22°/ 176°F) |  |
| Material           |             | ASA & Diecast Aluminium    |  |
| Color              |             | Black/White                |  |
| Ingress Protection |             | IP66                       |  |
| Weight             |             | 1282g                      |  |
| MOUNTING DATA      |             |                            |  |
| Mounting Type      |             | Bolt Mount                 |  |
| Mounting Hole      |             | 19mm (3/4")                |  |
| CABLE DATA         |             |                            |  |
| Cell / LTE Cables  | Type        | CS29                       |  |
|                    | Length      | 5m (16ft)                  |  |
|                    | Termination | SMA Plug                   |  |
| GPS Cable          | Туре        | CS29                       |  |
|                    | Length      | 5m (16ft)                  |  |
|                    | Termination | SMA Plug                   |  |
| Wi-Fi Cables       | Туре        | CS32                       |  |
|                    | Length      | 5m (16ft)                  |  |
|                    | Termination | RP-SMA Plug                |  |

## TECHNICAL DRAWING