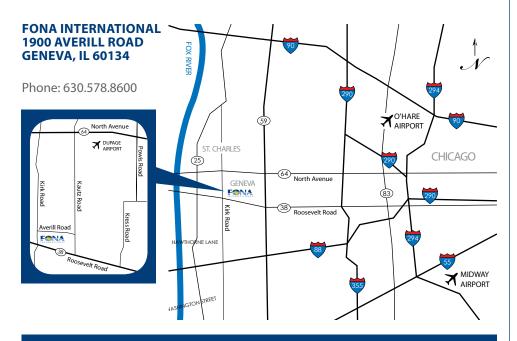

# **Travel Guide**



## **Guest Services**

**WIFI ACCESS** is available in the FONA Center for all guests. The network is called FONA\_Guest, and does not require a password. This network should be viewable by anyone in the building with their own laptop with wireless internet access.

**TELEPHONE:** Guests may use the telephone in the FONA Center lobby and in the prefunction area. Dial 5 for an outside line.

**WORK CENTER:** During normal business hours, contact the receptionist by dialing 0 on a guest telephone in the FONA Center if you need access to the work center. It includes a computer with internet access, fax, printer, phone and copier.

**A MOTHERS' ROOM** for nursing mothers is located in the women's locker room. For access, please dial 0 on a guest telephone.

## **Health & Safety**

Please not