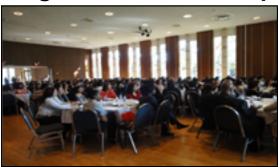

#### **Grand Hall**

- Accomodates up to 325 for lectures/250 for dining
- Can be combined with Sammy's to accommodate a total of 525 for lectures/350 dining.
- Built-in LCD Projector, Screen and Sound System
  Located on the 1st floor of the Rice Memorial Center