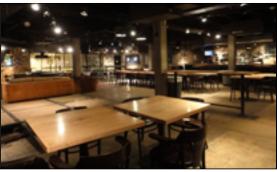

### Willy's Pub

- Accomodates up to 299 people
- Big Screen TV
- Go to http://willyspub.rice.edu/rental/ to request Pub
- Located on the lower level of the Rice Memorial Center.