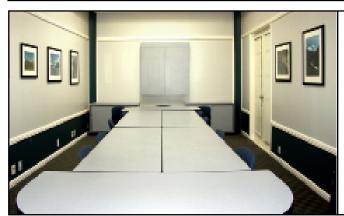

### **Blair Conference Room**

- Accomodates up to 16 people
- Located on the lower level of the Rice Memorial Center