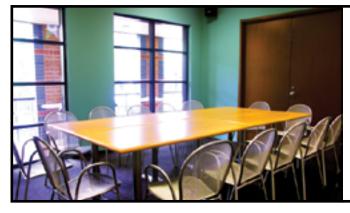

### Meyer Conference Room

- Accomodates up to 20 people
- Built-in LCD Projector and Screen
- Located on the 1st Floor of the Ley Student Center