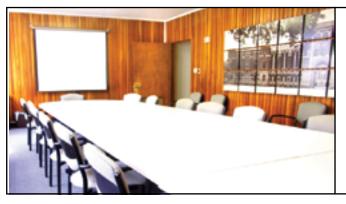

## Second Floor Conference Room

- · Accomodates up to 28 people
- · Built-in LCD Projector and Screen
- Located on the 2nd floor of the Rice Memorial Center