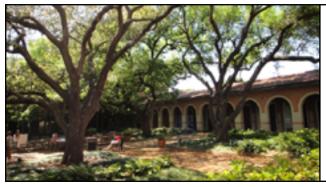

### Ray Courtyard

- Accomodates up to 300 people
- Power outlets available
- · Rain location recommended
- Located between the Chapel & Grand Hall