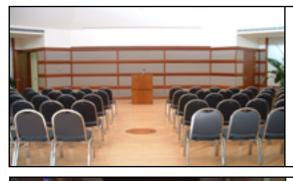

#### **Grand Hall**

- Accomodates up to 325 for lectures/250 for dining
- Can be combined with Sammy's to accommodate a total of 525 for lectures/350 dining.
- Built-in LCD Projector, Screen and Sound System
  Located on the 1st floor of the Rice Memorial Center