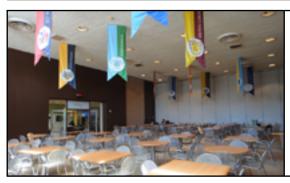

## Sammy's

- Accomodates up to 100 dining/200 for lectures
- Can be combined with the Grand Hall to accommodate a total of 525 for lectures/350 dining.
- \*Available after 8 pm M-F and on weekends
- · Located on the 1st floor of the Rice Memorial Center