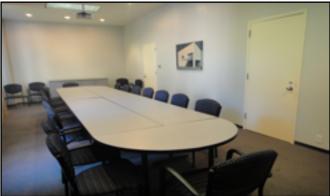

## Second Floor Conference Room

- · Accomodates up to 28 people
- · Built-in LCD Projector and Screen
- Located on the 2nd floor of the Rice Memorial Center