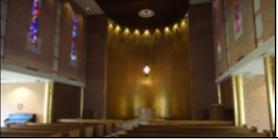

### Rice Memorial Chapel

- Accomodates up to 126 people in the pews, and 100 in chairs, totaling 226 people.
- Joined to the Rice Memorial Center via the Ray Courtyard and Cloisters.