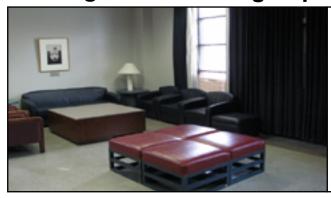

### Miner Lounge

- · Accomodates up to 35 people
- Built-in LCD Projector and Screen
- Located on the 1st Floor of the Ley Student Center