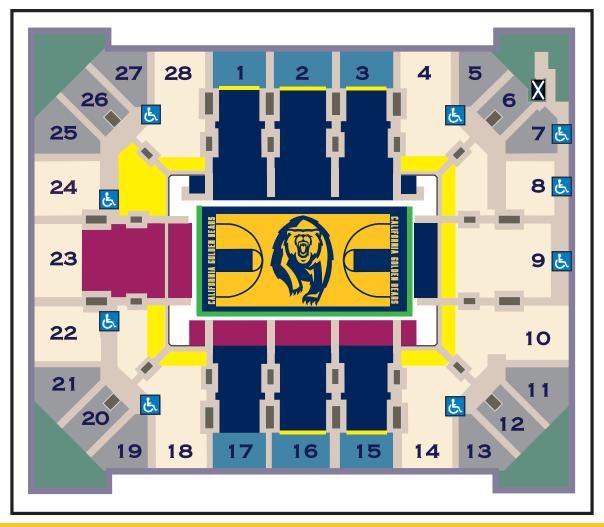

## 2016-17 MEN'S BASKETBALL PRICING

| Season Ticket                   | Season Ticket |                                 |
|---------------------------------|---------------|---------------------------------|
| Locations                       | Cost per seat |                                 |
| Courtside*                      | \$1,890       | Call (800) GO BEARS for details |
| Chairback (AA-P)*               | \$756         |                                 |
| Chairback (AA-P) UCB Fac/Staff* | \$605         |                                 |
| Prem Bench*                     | \$702         |                                 |
| Prem Bench UCB Fac/Staff*       | \$565         |                                 |
| Centers                         | \$486         |                                 |
| Center UCB Fac/Staff            | \$389         |                                 |
| Baseline                        | \$450         |                                 |
| Baseline Youth/Senior           | \$324         |                                 |
| Baseline UCB Fac/Staff          | \$360         |                                 |
| Corners                         | \$324         |                                 |
| Corners Youth/Senior            | \$198         |                                 |
| New Alumni w/o Football^        | \$99          | \$100                           |
| New Alumni w Football^^         | \$99          |                                 |
| Students                        | TBD           |                                 |