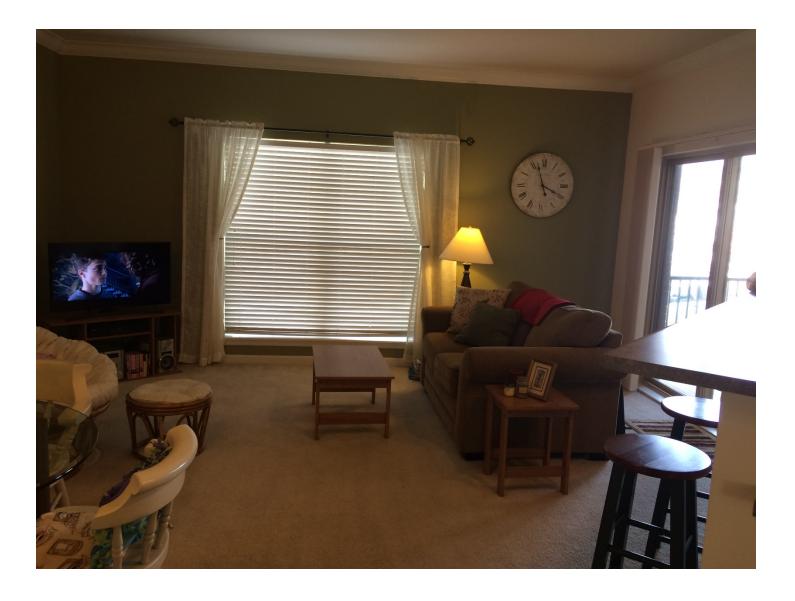

Features: 905 sq ft, washer/dryer in unit, microwave, dishwasher, sizeable basement storage unit, porch, one gated parking space, 2<sup>nd</sup> floor with view of medical campus. Prefer graduate students/faculty, quiet complex, most students are medical students.