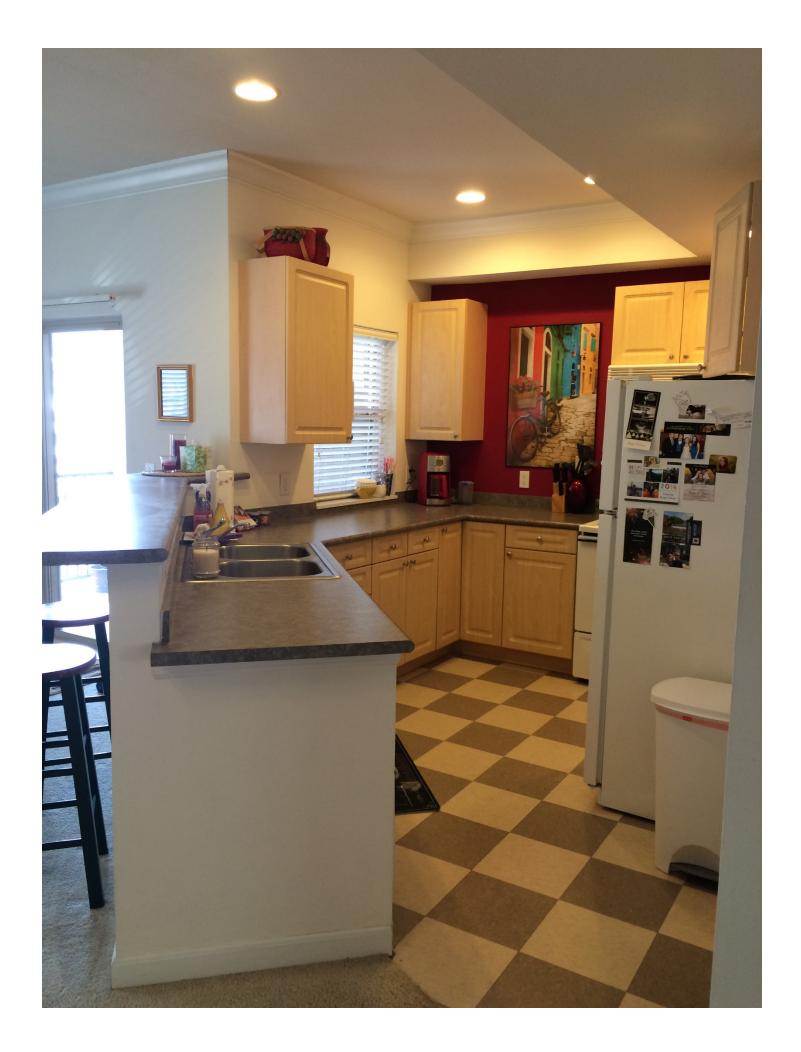

Features: 905 sq ft, washer/dryer in unit, microwave, dishwasher, sizeable basement storage unit, porch, one gated parking space, 2<sup>nd</sup> floor with view of medical campus. Prefer graduate students/faculty, quiet complex, most students are medical students.