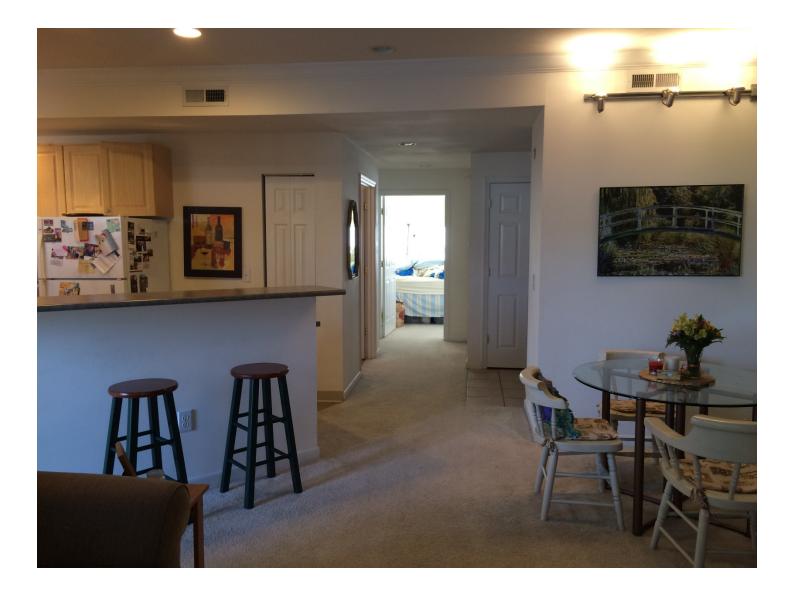

Features: 905 sq ft, washer/dryer in unit, microwave, dishwasher, sizeable basement storage unit, porch, one gated parking space, 2<sup>nd</sup> floor with view of medical campus. Prefer graduate students/faculty, quiet complex, most students are medical students.