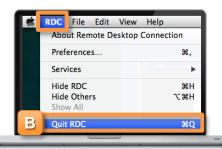

#### For Mac users:

В Hold down Command + Q or select RDC > Quit RDC from the Application menu bar on the top left of your screen.