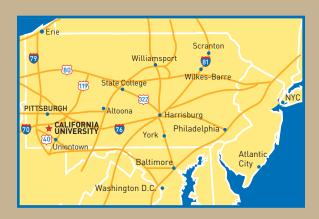

# getting here >

### FROM THE EAST (Harrisburg, Philadelphia)

PA Turnpike to New Stanton, Exit #75. Interstate 70 West to Exit #37A (Toll Road 43).

#### FROM THE NORTHEAST (Scranton)

Interstate 81 South to PA Turnpike. PA Turnpike West to New Stanton, Exit #75. Interstate 70 West to Exit #37A (Toll Road 43).

#### FROM THE NORTH (Erie, Pittsburgh)

Interstate 79 South to Interstate 70 Exit. Interstate 70 East to Exit #37A (Toll Road 43).

## FROM THE SOUTHEAST (Baltimore, Washington DC)

Interstate 70 West to PA Turnpike West to New Stanton, Exit #75. Interstate 70 West to Exit #37A (Toll Road 43).

# FROM THE WEST, SOUTHWEST (Ohio, West Virginia)

Interstate 70 East to Exit #37A (Toll Road 43).

#### FROM TOLL ROAD 43

Take the California Exit (bear right at end of exit). Stay straight toward Wood Street. Follow Wood Street down to intersection at Third Street. At the stop light, turn right onto Third Street and follow straight onto campus.