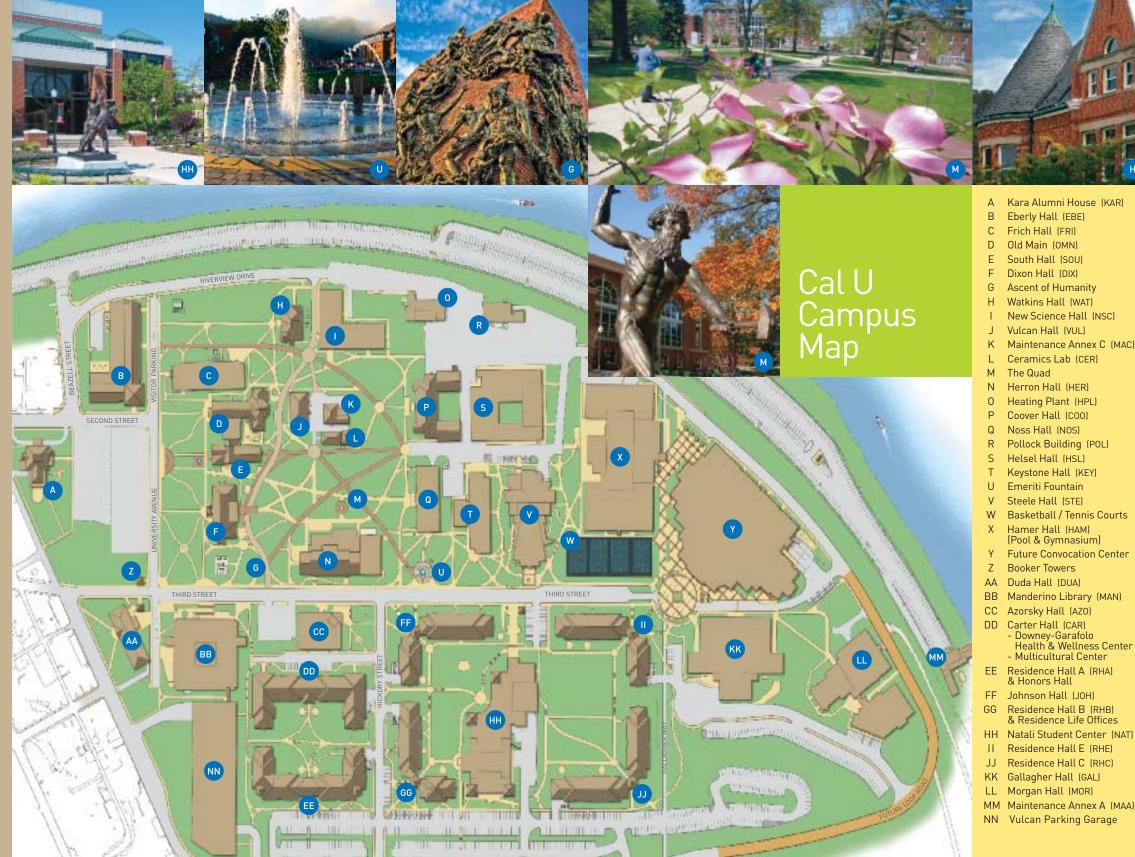

- A Kara Alumni House (KAR)
- B Eberly Hall (EBE)
- C Frich Hall (FRI)
- D Old Main (OMN)
- E South Hall (SOU)
- F Dixon Hall (DIX)
- G Ascent of Humanity
- H Watkins Hall (WAT)
- New Science Hall (NSC)
- J Vulcan Hall (VUL)
- K Maintenance Annex C (MAC)
- L Ceramics Lab (CER)
- M The Quad
- N Herron Hall (HER)
- O Heating Plant (HPL)
- P Coover Hall (COO)
- Q Noss Hall (NOS)
- R Pollock Building (POL)
- S Helsel Hall (HSL)
- T Keystone Hall (KEY)
- U Emeriti Fountain
- V Steele Hall (STE)
- W Basketball / Tennis Courts
- X Hamer Hall (HAM)
  - (Pool & Gymnasium)
- Y Future Convocation Center
- Z Booker Towers
- AA Duda Hall (DUA)
- BB Manderino Library (MAN)
- CC Azorsky Hall (AZO)
- DD Carter Hall (CAR)
- Downey-Garafolo Health & Wellness Center
- Multicultural Center
- EE Residence Hall A (RHA) & Honors Hall
- FF Johnson Hall (JOH)
- GG Residence Hall B (RHB)
- & Residence Life Offices
- II Residence Hall E (RHE)
- JJ Residence Hall C (RHC)
- KK Gallagher Hall (GAL)
- LL Morgan Hall (MOR)
- MM Maintenance Annex A (MAA)
- NN Vulcan Parking Garage