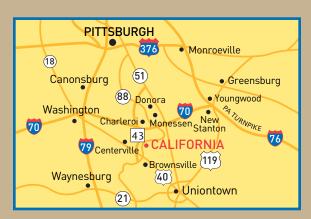

#### FROM TOLL ROAD 43

Take the California Exit (bear right at end of exit). Stay straight toward Wood Street. Follow Wood Street down to intersection at Third Street. At the stop light, turn right onto Third Street and follow straight onto campus.