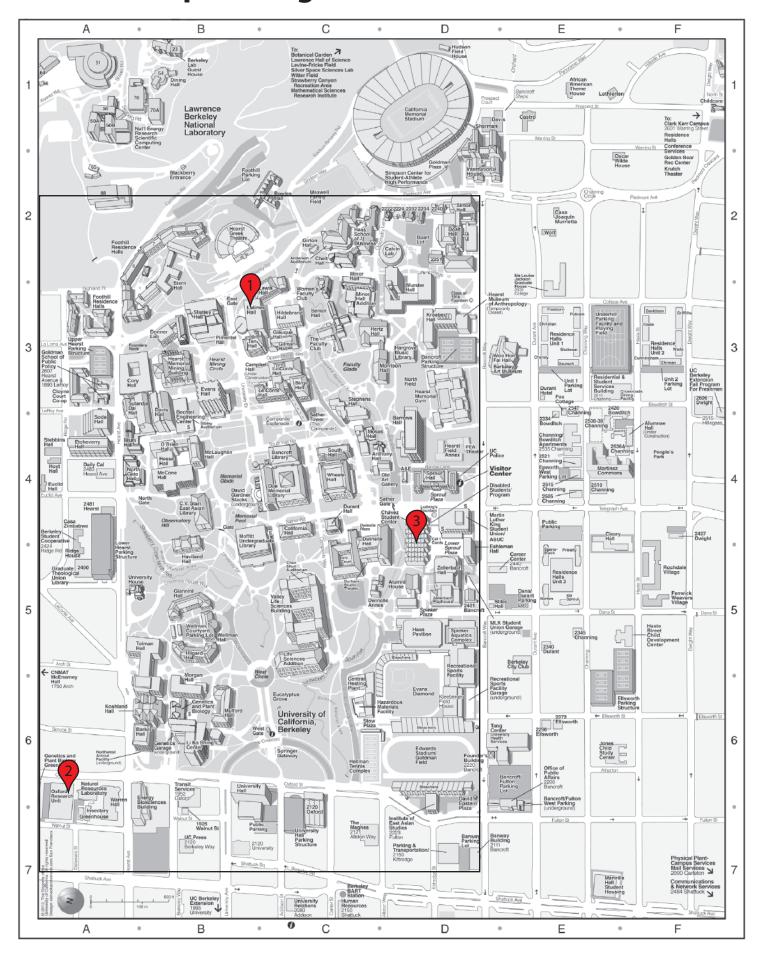

## **Device Group - Colleges**

## **Device Group - Colleges**

| 1. Latimer Ha | П | ı |
|---------------|---|---|

| Device ID        | <b>Device Name</b> | Device Group        | Location                      |
|------------------|--------------------|---------------------|-------------------------------|
| 010252           | Latimer B17        | Colleges            | B-17 Basement Electrical Shop |
| 010251           | Latimer B18        | Colleges            | B-18 Basement Wood Shop       |
| 010250           | Latimer B4         | Colleges            | B-4 Basement Machine Shop     |
|                  |                    |                     |                               |
|                  |                    |                     |                               |
| 2. College of N  | atural Resources   |                     |                               |
| <b>Device ID</b> | <b>Device Name</b> | <b>Device Group</b> | Location                      |
| 010190           | Oxford Tract       | Colleges            | Oxford Tract, Rm 122          |
|                  |                    |                     |                               |

3. Cesar Chavez Student Center \*

| <b>Device ID</b> | <b>Device Name</b> | <b>Device Group</b> | Location                    |
|------------------|--------------------|---------------------|-----------------------------|
| 010370           | Campus-Chavez      | Colleges            | Cesar Chavez Student Center |