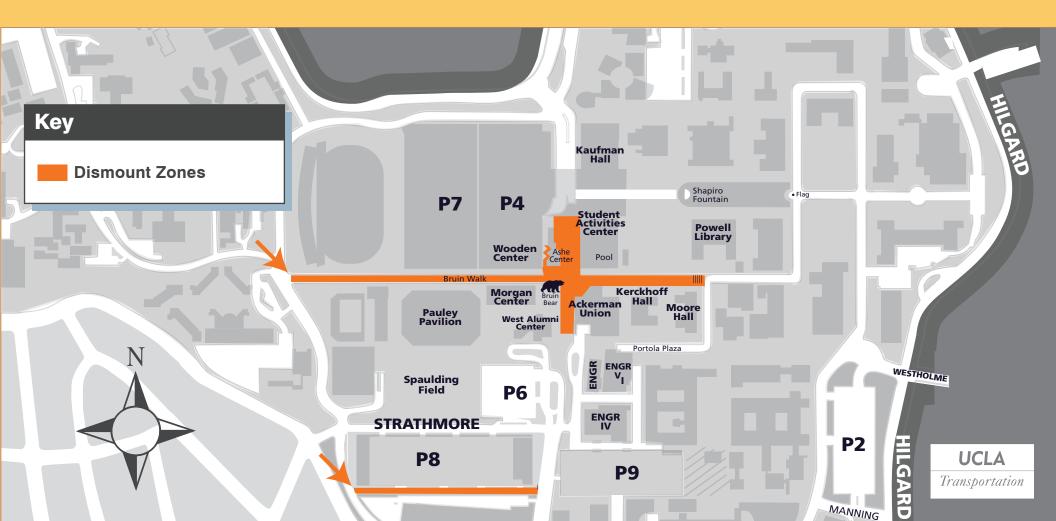

## **UCLA DISMOUNT ZONE**

Bruin Plaza, Bruin Walk, and the Parking Structure 8 corridor (see map) are all Dismount Zone areas. All bicycles, skateboards, scooters, and rollerblades must be dismounted and walked through the area. Signage has been posted which delineates each dismount zone area. Anyone in violation of the Dismount Zone policy can be fined starting at \$202 by UCPD.