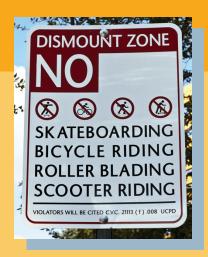

## **UCLA DISMOUNT ZONE**

Bruin Plaza, Bruin Walk, and the Parking Structure 8 corridor (see map) are all Dismount Zone areas. All bicycles, skateboards, scooters, and rollerblades must be dismounted and walked through the area. Signage has been posted which delineates each dismount zone area. Anyone in violation of the Dismount Zone policy can be fined starting at \$202 by UCPD.