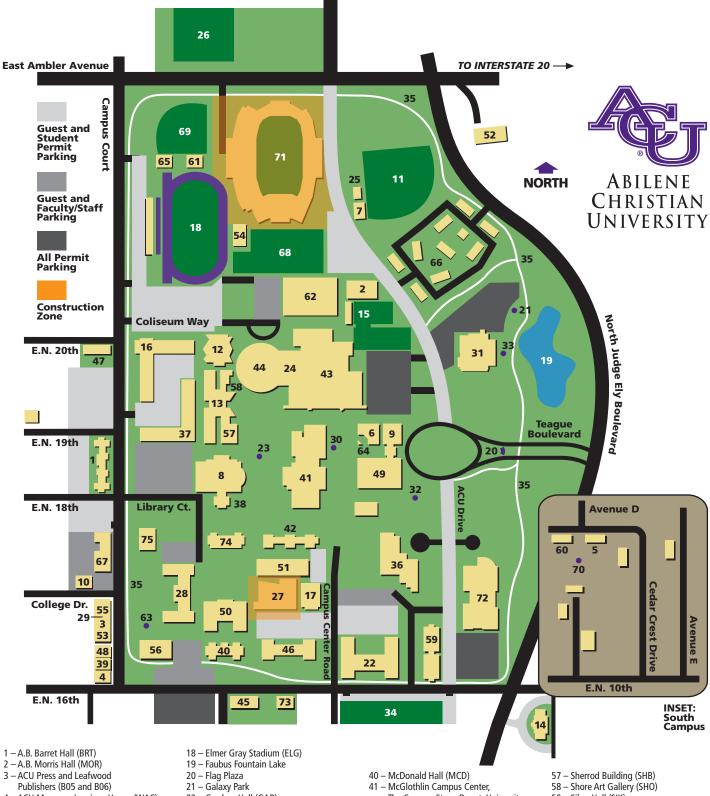

- 4 ACU Museum, Jennings House (WAC)
- 5 Adams Hall (ADH)
- 6 Beauchamp Amphitheatre (AMP)
- 7 Bonneau Family Indoor Batting Facility (BON)
- 8 Brown Library, Learning Commons, AT&T Learning Studio, Adams Center for Teaching and Learning (LIB)
- 9 Chapel on the Hill
- 10 Computer Service Center (B10)
- 11 Crutcher Scott Field (CSF)
- 12 Cullen Auditorium (CUL)
- 13 Don H. Morris Center (DMC)
- 14 Duncum Center for Conflict Resolution (CCR)
- 15 Eager Tennis Pavilion (EAG)
- 16 Edwards Hall (EDW)
- 17 Engineering and Physics Laboratories at Bennett Gymnasium (BEN)

- 22 Gardner Hall (GAR)
- 23 GATA Fountain
- 24 Gibson Health and Physical Education Center (GIB)
- 25 Gilbreth-Scott Teamroom (GST)
- 26 Gray Stadium Throwing Events (GTE)
- 27 Halbert-Walling Research Center (HAL)
- 28 Hardin Administration Building (ADM)
- 29 Health Sciences Laboratory (B07)
- 30 Hope for the Future Sculpture 31 - Hunter Welcome Center (HWC)
- 32 Jacob's Dream Sculpture Site
- 33 Labyrinth, Rich Welcome Plaza
- 34 Larry Sanders Intramural Fields 35 - Lunsford Foundation Trail
- 36 Mabee Business Building (MBB)
- 37 Mabee Hall (MAB)
- 38 Mabee Library Auditorium
- 39 McDaniel House (DAN)

- The Campus Store, Depot, University Mail Services, World Famous Bean (MCG)
- 42 McKinzie Hall (MCK)
- 43 Money Student Recreation and Wellness Center (MRW)
- 44 Moody Coliseum (COL)
- 45 Moore House, eHub (MRE)
- 46 Nelson Hall (NEL)
- 47 Nichols House (NIC)
- 48 North House (NRT)
- Onstead-Packer Biblical Studies Building (BSB)
- Onstead Science Center (OSC)
- 51 Phillips Education Building (EDB)
- 52 Physical Resources Building (PRB)
- 53 Police Department (B04)

56 - Sewell Theatre (SWL)

 Powell Fitness Center (PFC) 55 - Pura Vida Salon and Spa (B09)

- 59 Sikes Hall (SIK)
- 60 Smith Hall (SMH)
- 61 Soccer and Softball Fieldhouse (SSF)
- 62 Teague Special Events Center (TEC)
- 63 The Ascension Trailhead
- 64 Tower of Light
- 65 Track and Field Fieldhouse (TFF)
- 66 University Park Apartments (UPA)
- 67 Vanderpool Building (B12)
- 68 Wally Bullington Football Practice Facility
- 69 Wells Field (WÉL)
- 70 Wildcat Disc Golf Course
- 71 Wildcat Stadium
- 72 Williams Performing Arts Center (WPA)
- 73 Witt House (WIT)
- 74 Zellner Hall (ZEL)
- 75 Zona Luce Building (ZON)